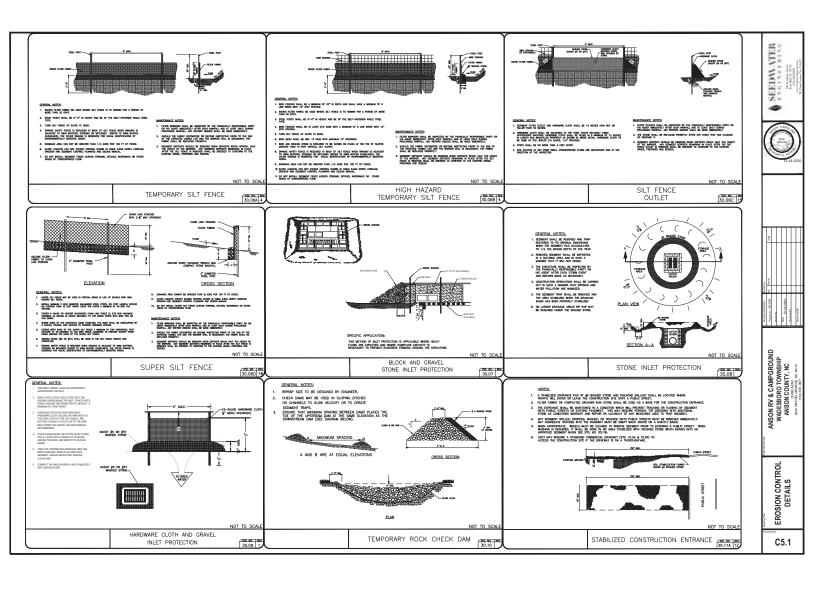

) is highly recommended to be obtained for all wass to be seeded, putgoed, sodded or plated.

Uses seeding mit in Mary advoice but growing must cope and includes non-horse species that will enreliantly provide a parameter groundower. Sol this distabilities seeded is asset will not established must be spilled unformly over the soil with a concer density of all test 07%. Or conclude on the contraction of the spilled and seed the spilled accessed execution.

PERMANENT SEEDING RECOMMENDATIONS

..\NC-Environmental.jpeg

14

34

PROJECT NOTES

19. ONCE ENTIRE SITE HAS BEEN STABLED, CONTACT EROSION CONTROL INSPECTOR FOR APPROVAL TO REMOVE TEMPORARY EROSION CONTROL BEASERS.

20. NOTICE OF TERMINATION CERTIFICATION MUST BE SUBMITTED UPON PROJECT CLOSEOUT.

C1.1

Carolina 811



































ANSON RV & CAMPOROUND
WADESBORO TOWNSHIP
ANSON COUNTY, NC
CHEALAR
SECONDED, MARKER KN 2019
(TOWALE 3071)

GROUND STABILIZATION & SELF-INSPECTON NOTES

C5.3