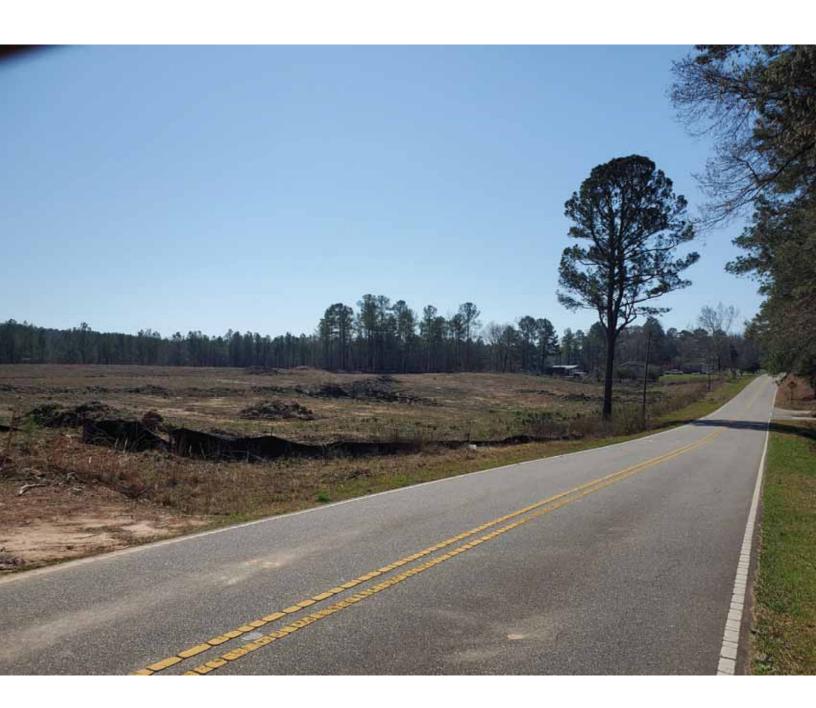

## 15 Acres Cleared

Across street from Anson County 50-acre park

Zoned for a campground and RV. Could be used for a sports arena

All plans approved.

State mandated inspections are ongoing.

Grading 60% done, 1 month more of grading to be done