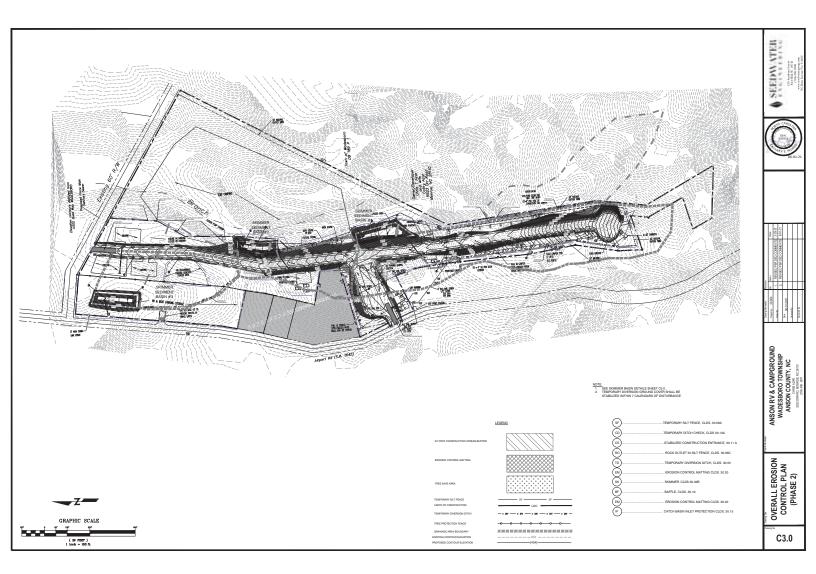

## PROPERTY 6114

Anson RV and Campground 35 +-Acres consists of 3 Tax Parcels

## 15 Acres Cleared

Across street from Anson County 50-acre park

Zoned for a campground and RV. Could be used for a sports arena

All plans approved.

State mandated inspections are ongoing.

Grading 60% done, 1 month more of grading to be done

Erosion control drain pipes installed

Permanent seeding, sodding or other means of stabilization are required when all construction work is completed according to the IMPDES first/fame's table.

A North Currian Department of Agriculture soils test (or equal) is highly recommended to be obtained for all wass to be seeded, putgoed, sodded or plated.