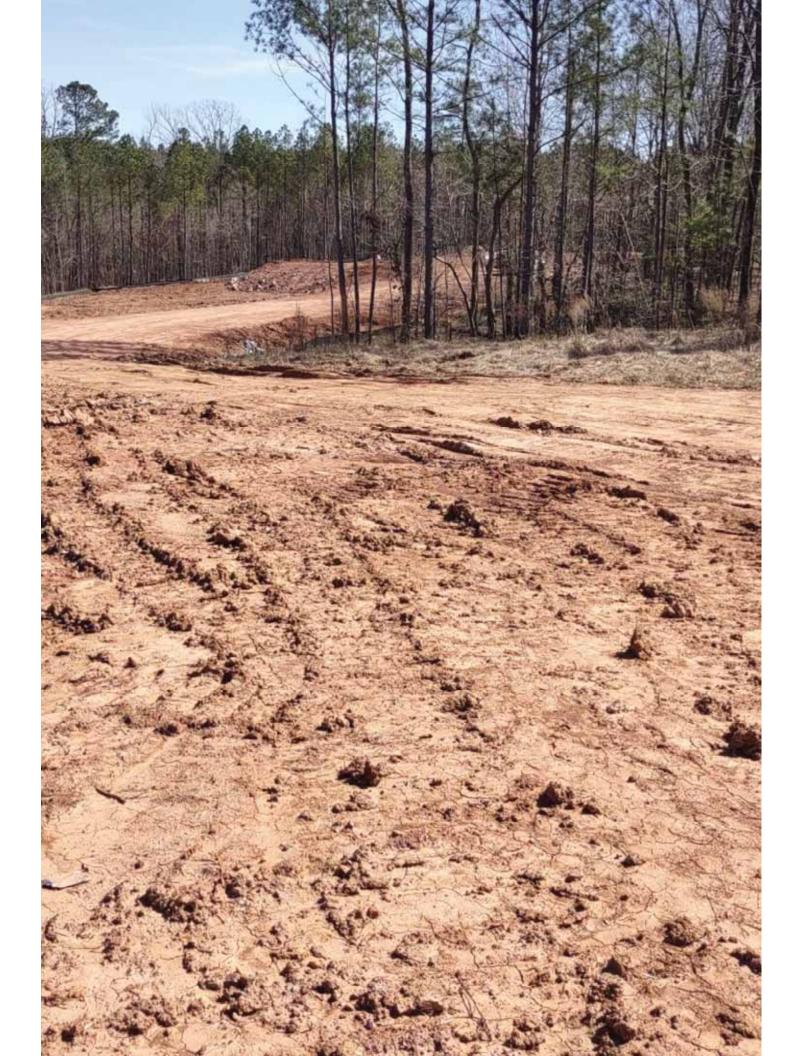

## 15 Acres Cleared

Across street from Anson County 50-acre park

Zoned for a campground and RV. Could be used for a sports arena

All plans approved.

State mandated inspections are ongoing.

Grading 60% done, 1 month more of grading to be done