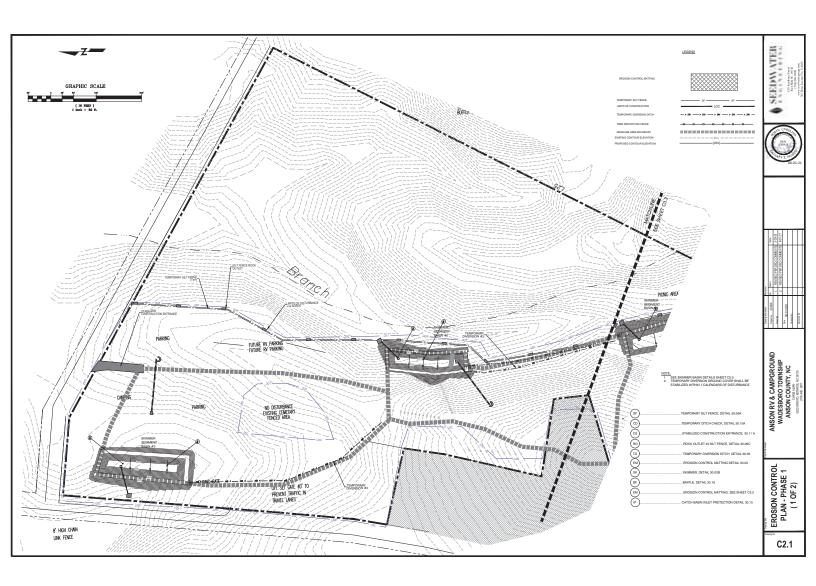

## PROPERTY 6114

Anson RV and Campground 35 +-Acres consists of 3 Tax Parcels

## 15 Acres Cleared

Across street from Anson County 50-acre park

Zoned for a campground and RV. Could be used for a sports arena

All plans approved.

State mandated inspections are ongoing.

Grading 60% done, 1 month more of grading to be done

Erosion control drain pipes installed

Permanent seeding, sodding or other means of stabilization are required when all construction work is completed according to the IMPDES first/fame's table.

A North Currian Department of Agriculture soils test (or equal) is highly recommended to be obtained for all wass to be seeded, putgoed, sodded or plated.