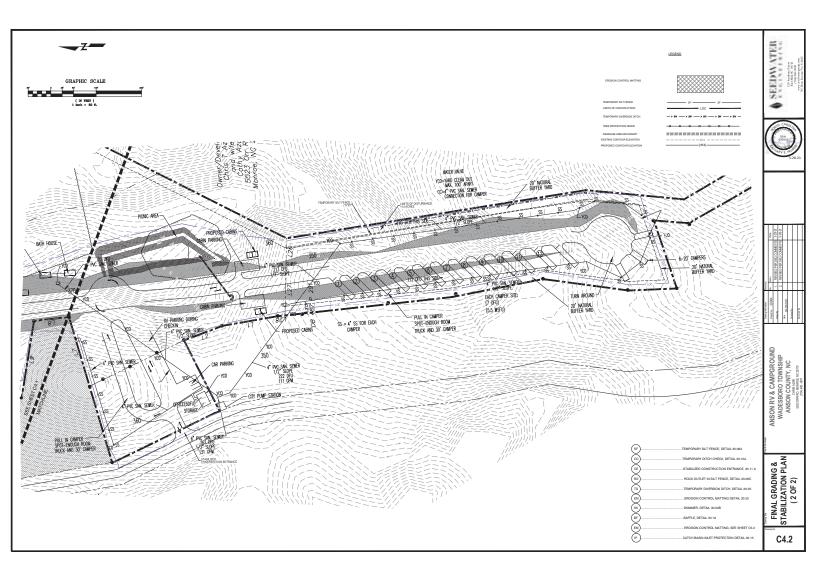

## PROPERTY 6114

Anson RV and Campground 35 +-Acres consists of 3 Tax Parcels

## 15 Acres Cleared

Across street from Anson County 50-acre park

Zoned for a campground and RV. Could be used for a sports arena

All plans approved.

State mandated inspections are ongoing.

Grading 60% done, 1 month more of grading to be done

Erosion control drain pipes installed

Permanent seeding, sodding or other means of stabilization are required when all construction work is completed according to the IMPDES first/fame's table.

A North Currian Department of Agriculture soils test (or equal) is highly recommended to be obtained for all wass to be seeded, putgoed, sodded or plated.

PERMANENT SEEDING RECOMMENDATIONS

..\NC-Environmental.jpeg

14

34

PROJECT NOTES

19. ONCE ENTIRE SITE HAS BEEN STABLED, CONTACT EROSION CONTROL INSPECTOR FOR APPROVAL TO REMOVE TEMPORARY EROSION CONTROL BEASERS.

20. NOTICE OF TERMINATION CERTIFICATION MUST BE SUBMITTED UPON PROJECT CLOSEOUT.

C1.1

Carolina 811

ANSON RV & CAMPOROUND
WADESBORO TOWNSHIP
ANSON COUNTY, NC
CHEALAR
SECONDED, MARKER KN 2019
(TOWALE 3071)