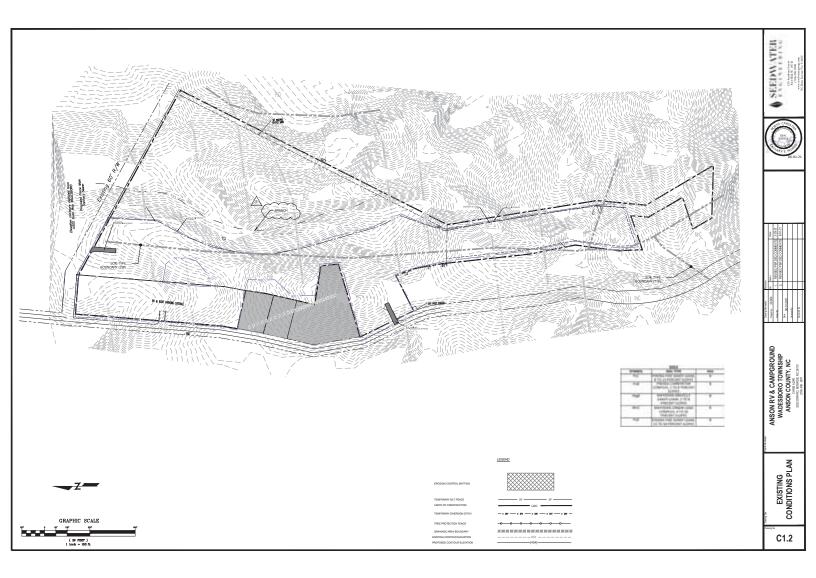

e soils test (or equal) is highly recommended to be obtained for all wass to be seeded, putgoed, sodded or plated.

Uses seeding mit in Mary advoice but growing must cope and includes non-horse species that will enreliantly provide a parameter groundower. Sol this distabilities seeded is asset will not established must be spilled unformly over the soil with a concer density of all test 07%. Or conclude on the contraction of the spilled and seed the spilled accessed execution.

PERMANENT SEEDING RECOMMENDATIONS

..\NC-Environmental.jpeg

14

34

PROJECT NOTES

19. ONCE ENTIRE SITE HAS BEEN STABLED, CONTACT EROSION CONTROL INSPECTOR FOR APPROVAL TO REMOVE TEMPORARY EROSION CONTROL BEASERS.

20. NOTICE OF TERMINATION CERTIFICATION MUST BE SUBMITTED UPON PROJECT CLOSEOUT.

C1.1

Carolina 811



































ANSON RV & CAMPOROUND
WADESBORO TOWNSHIP
ANSON COUNTY, NC
CHEALAR
SECONDED, MARKER KN 2019
(TOWALE 3071)

GROUND STABILIZATION & SELF-INSPECTON NOTES

C5.3