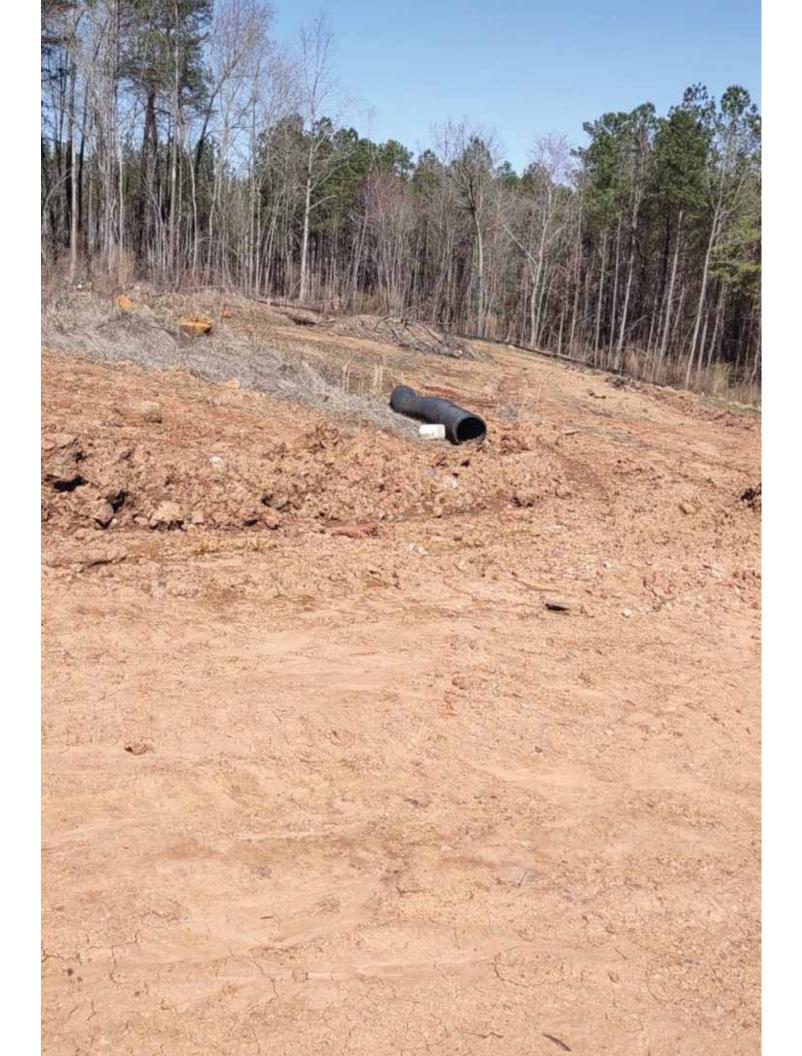

## 15 Acres Cleared

Across street from Anson County 50-acre park

Zoned for a campground and RV. Could be used for a sports arena

All plans approved.

State mandated inspections are ongoing.

Grading 60% done, 1 month more of grading to be done

Erosion control drain pipes installed

Permanent seeding, sodding or other means of stabilization are required when all construction work is completed according to the IMPDES first/fame's table.

A North Currian Department of Agriculture soils test (or equal) is highly recommended to be obtained for all wass to be seeded, putgoed, sodded or plated.