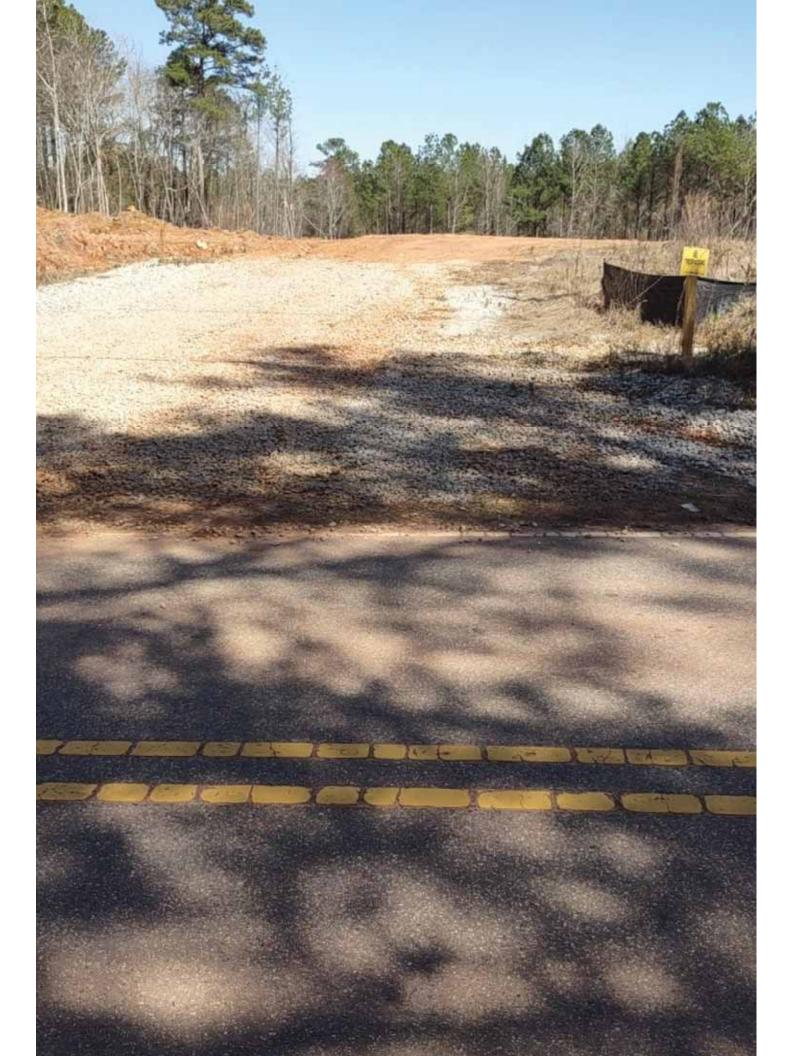

## 15 Acres Cleared

Across street from Anson County 50-acre park

Zoned for a campground and RV. Could be used for a sports arena

All plans approved.

State mandated inspections are ongoing.

Grading 60% done, 1 month more of grading to be done