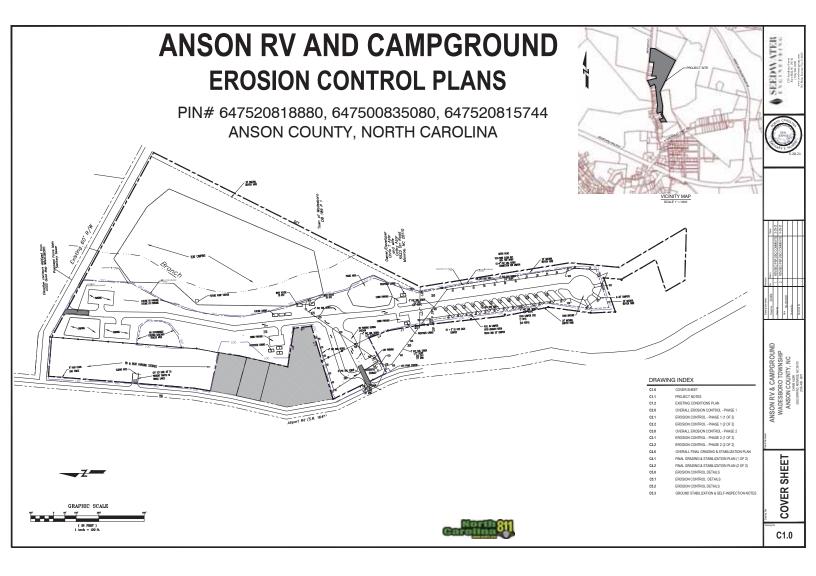

## PROPERTY 6114

Anson RV and Campground 35 +-Acres consists of 3 Tax Parcels

## 15 Acres Cleared

Across street from Anson County 50-acre park

Zoned for a campground and RV. Could be used for a sports arena

All plans approved.

State mandated inspections are ongoing.

Grading 60% done, 1 month more of grading to be done