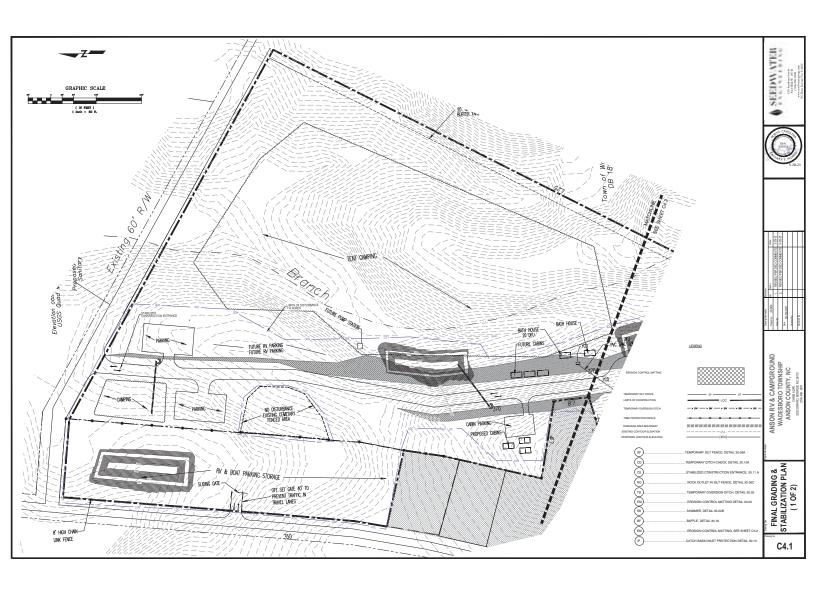

## PROPERTY 6114

Anson RV and Campground 35 +-Acres consists of 3 Tax Parcels

## 15 Acres Cleared

Across street from Anson County 50-acre park

Zoned for a campground and RV. Could be used for a sports arena

All plans approved.

State mandated inspections are ongoing.

Grading 60% done, 1 month more of grading to be done

Erosion control drain pipes installed

Permanent seeding, sodding or other means of stabilization are required when all construction work is completed according to the IMPDES first/fame's table.

A North Currian Department of Agriculture soils test (or equal) is highly recommended to be obtained for all wass to be seeded, putgoed, sodded or plated.

PERMANENT SEEDING RECOMMENDATIONS

..\NC-Environmental.jpeg

14

34

PROJECT NOTES

19. ONCE ENTIRE SITE HAS BEEN STABLED, CONTACT EROSION CONTROL INSPECTOR FOR APPROVAL TO REMOVE TEMPORARY EROSION CONTROL BEASERS.

20. NOTICE OF TERMINATION CERTIFICATION MUST BE SUBMITTED UPON PROJECT CLOSEOUT.

C1.1

Carolina 811

ANSON RV & CAMPOROUND
WADESBORO TOWNSHIP
ANSON COUNTY, NC
CHEALAR
SECONDED, MARKER KN 2019
(TOWALE 3071)