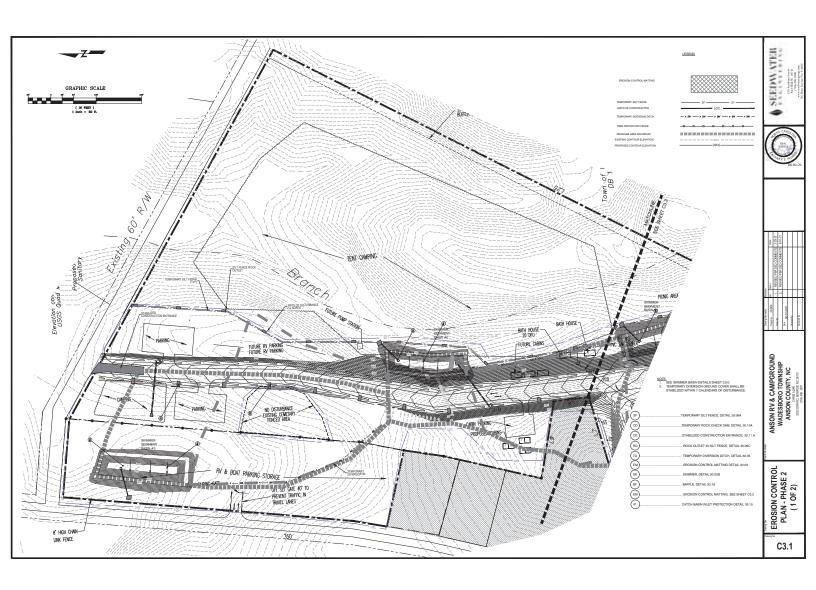

## PROPERTY 6114

Anson RV and Campground 35 +-Acres consists of 3 Tax Parcels

## 15 Acres Cleared

Across street from Anson County 50-acre park

Zoned for a campground and RV. Could be used for a sports arena

All plans approved.

State mandated inspections are ongoing.

Grading 60% done, 1 month more of grading to be done

Erosion control drain pipes installed

Permanent seeding, sodding or other means of stabilization are required when all construction work is completed according to the IMPDES first/fame's table.

A North Currian Department of Agriculture soils test (or equal) is highly recommended to be obtained for all wass to be seeded, putgoed, sodded or plated.