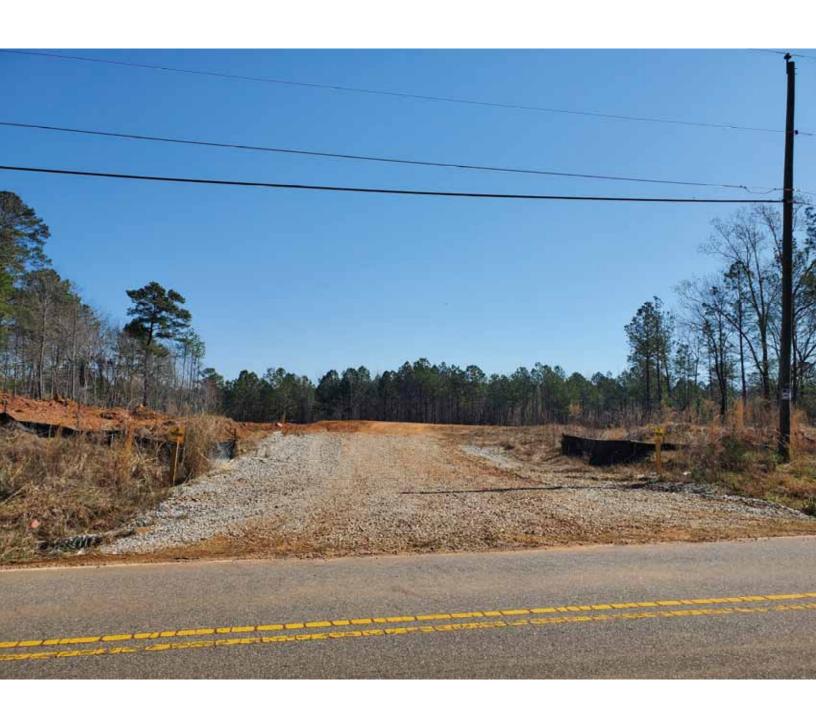

## 15 Acres Cleared

Across street from Anson County 50-acre park

Zoned for a campground and RV. Could be used for a sports arena

All plans approved.

State mandated inspections are ongoing.

Grading 60% done, 1 month more of grading to be done