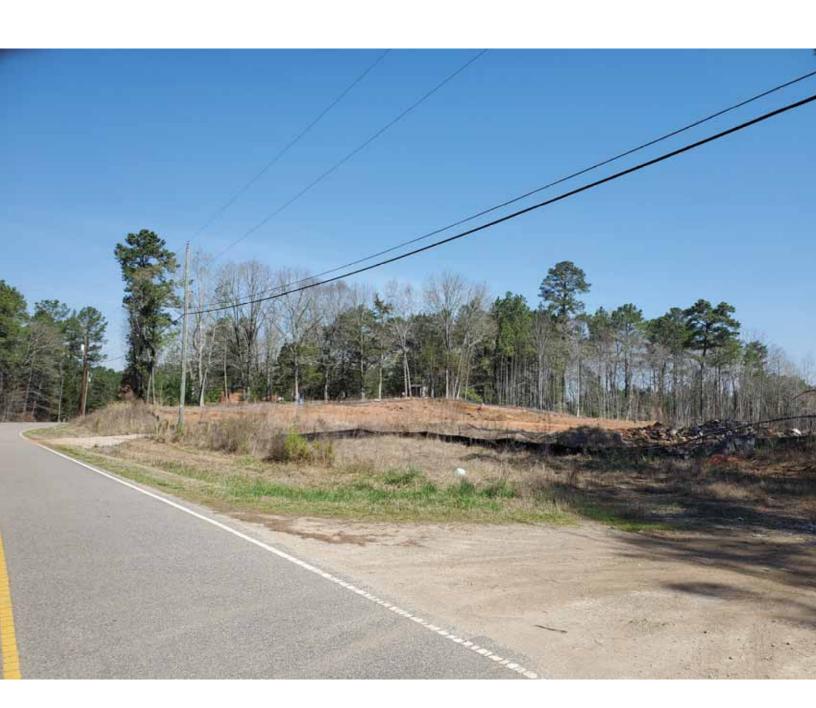

## PROPERTY 6114

Anson RV and Campground 35 +-Acres consists of 3 Tax Parcels

## 15 Acres Cleared

Across street from Anson County 50-acre park

Zoned for a campground and RV. Could be used for a sports arena

All plans approved.

State mandated inspections are ongoing.

Grading 60% done, 1 month more of grading to be done