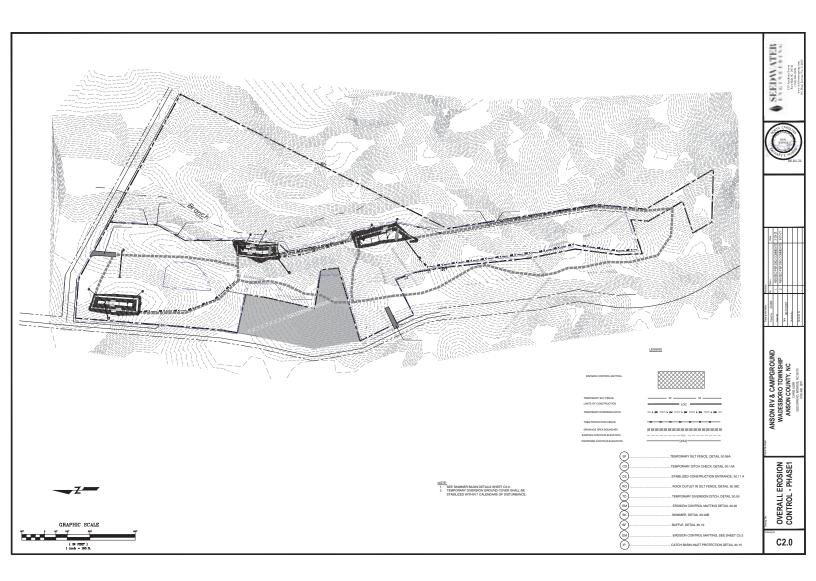

soils test (or equal) is highly recommended to be obtained for all wass to be seeded, putgoed, sodded or plated.

Uses seeding mit in Mary advoice but growing must cope and includes non-horse species that will enreliantly provide a parameter groundower. Sol this distabilities seeded is asset will not established must be spilled unformly over the soil with a concer density of all test 07%. Or conclude on the contraction of the spilled and seed the spilled accessed execution.

PERMANENT SEEDING RECOMMENDATIONS

..\NC-Environmental.jpeg

14

34

PROJECT NOTES

19. ONCE ENTIRE SITE HAS BEEN STABLED, CONTACT EROSION CONTROL INSPECTOR FOR APPROVAL TO REMOVE TEMPORARY EROSION CONTROL BEASERS.

20. NOTICE OF TERMINATION CERTIFICATION MUST BE SUBMITTED UPON PROJECT CLOSEOUT.

C1.1

Carolina 811



































ANSON RV & CAMPOROUND
WADESBORO TOWNSHIP
ANSON COUNTY, NC
CHEALAR
SECONDED, MARKER KN 2019
(TOWALE 3071)

GROUND STABILIZATION & SELF-INSPECTON NOTES

C5.3