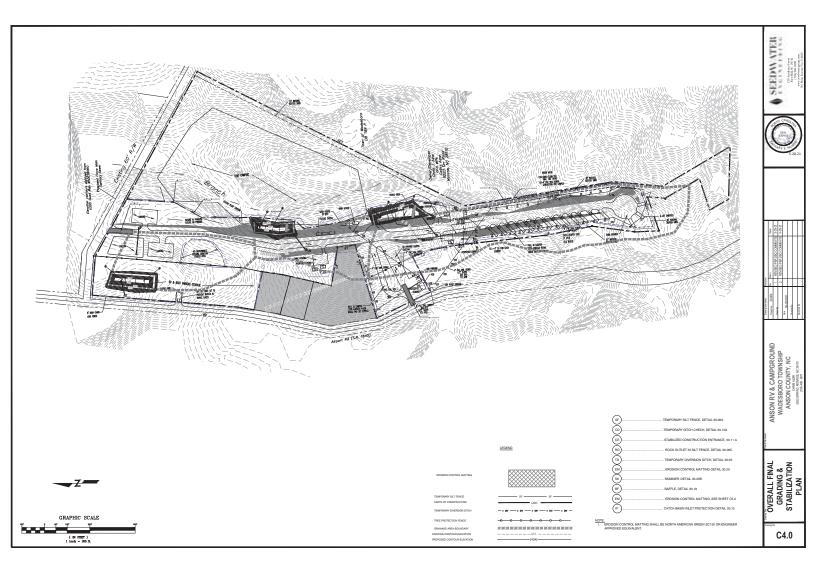

## PROPERTY 6114

Anson RV and Campground 35 +-Acres consists of 3 Tax Parcels

## 15 Acres Cleared

Across street from Anson County 50-acre park

Zoned for a campground and RV. Could be used for a sports arena

All plans approved.

State mandated inspections are ongoing.

Grading 60% done, 1 month more of grading to be done

Erosion control drain pipes installed

Permanent seeding, sodding or other means of stabilization are required when all construction work is completed according to the IMPDES first/fame's table.

A North Currian Department of Agriculture soils test (or equal) is highly recommended to be obtained for all wass to be seeded, putgoed, sodded or plated.

PERMANENT SEEDING RECOMMENDATIONS

..\NC-Environmental.jpeg

14

34

PROJECT NOTES

19. ONCE ENTIRE SITE HAS BEEN STABLED, CONTACT EROSION CONTROL INSPECTOR FOR APPROVAL TO REMOVE TEMPORARY EROSION CONTROL BEASERS.

20. NOTICE OF TERMINATION CERTIFICATION MUST BE SUBMITTED UPON PROJECT CLOSEOUT.

C1.1

Carolina 811

ANSON RV & CAMPOROUND
WADESBORO TOWNSHIP
ANSON COUNTY, NC
CHEALAR
SECONDED, MARKER KN 2019
(TOWALE 3071)