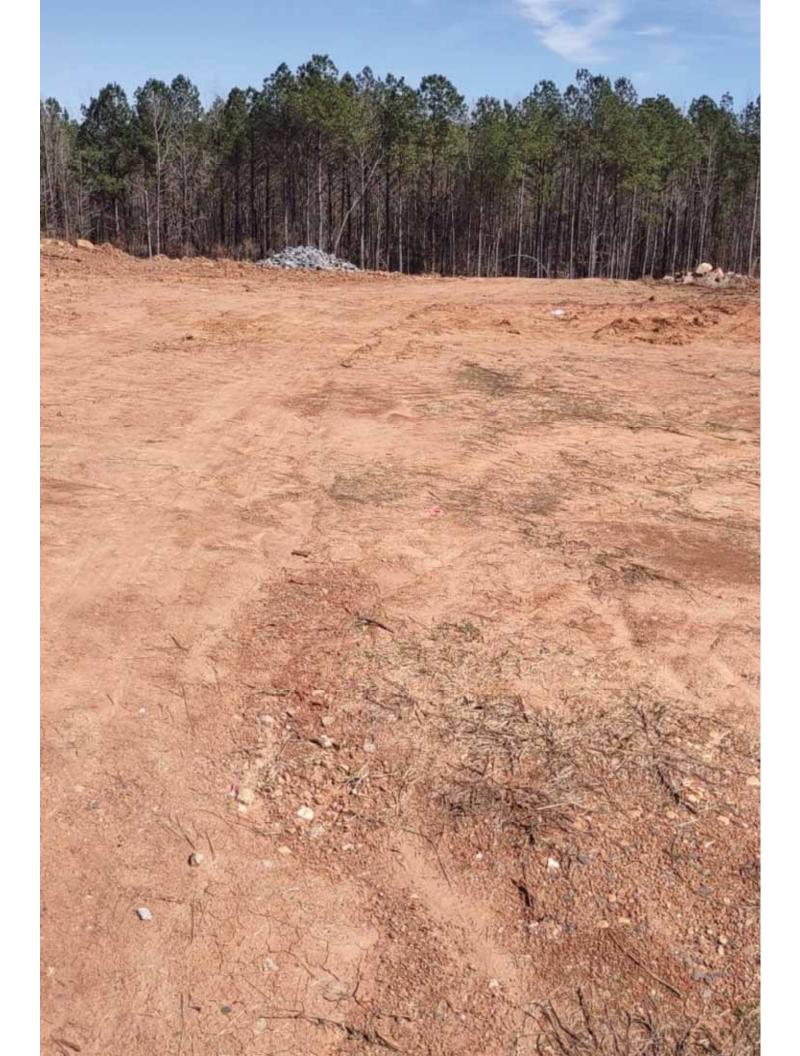

## 15 Acres Cleared

Across street from Anson County 50-acre park

Zoned for a campground and RV. Could be used for a sports arena

All plans approved.

State mandated inspections are ongoing.

Grading 60% done, 1 month more of grading to be done

Erosion control drain pipes installed

Permanent seeding, sodding or other means of stabilization are required when all construction work is completed according to the IMPDES first/fame's table.

A North Currian Department of Agriculture soils test (or equal) is highly recommended to be obtained for all wass to be seeded, putgoed, sodded or plated.