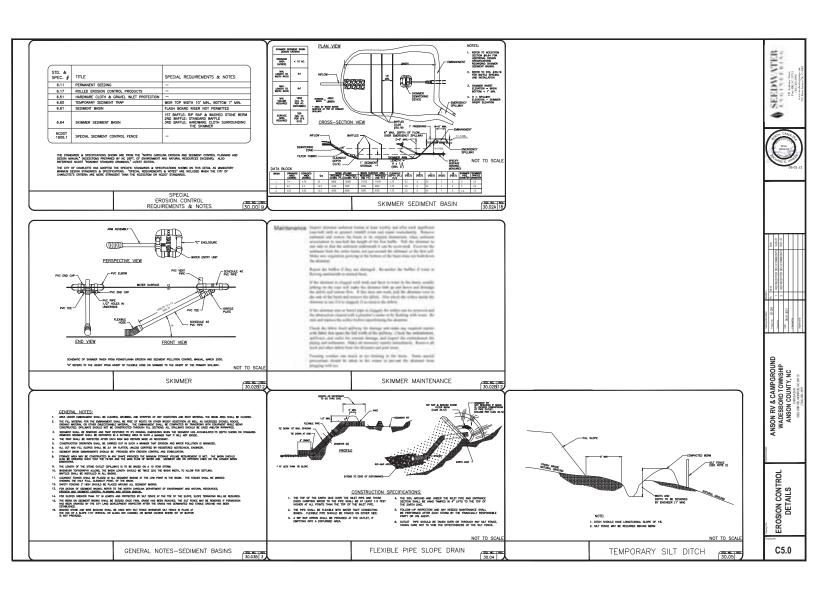

al) is highly recommended to be obtained for all wass to be seeded, putgoed, sodded or plated.

Uses seeding mit in Mary advoice but growing must cope and includes non-horse species that will enreliantly provide a parameter groundower. Sol this distabilities seeded is asset will not established must be spilled unformly over the soil with a concer density of all test 07%. Or conclude on the contraction of the spilled and seed the spilled accessed execution.

PERMANENT SEEDING RECOMMENDATIONS

..\NC-Environmental.jpeg

14

34

PROJECT NOTES

19. ONCE ENTIRE SITE HAS BEEN STABLED, CONTACT EROSION CONTROL INSPECTOR FOR APPROVAL TO REMOVE TEMPORARY EROSION CONTROL BEASERS.

20. NOTICE OF TERMINATION CERTIFICATION MUST BE SUBMITTED UPON PROJECT CLOSEOUT.

C1.1

Carolina 811



































ANSON RV & CAMPOROUND
WADESBORO TOWNSHIP
ANSON COUNTY, NC
CHEALAR
SECONDED, MARKER KN 2019
(TOWALE 3071)

GROUND STABILIZATION & SELF-INSPECTON NOTES

C5.3