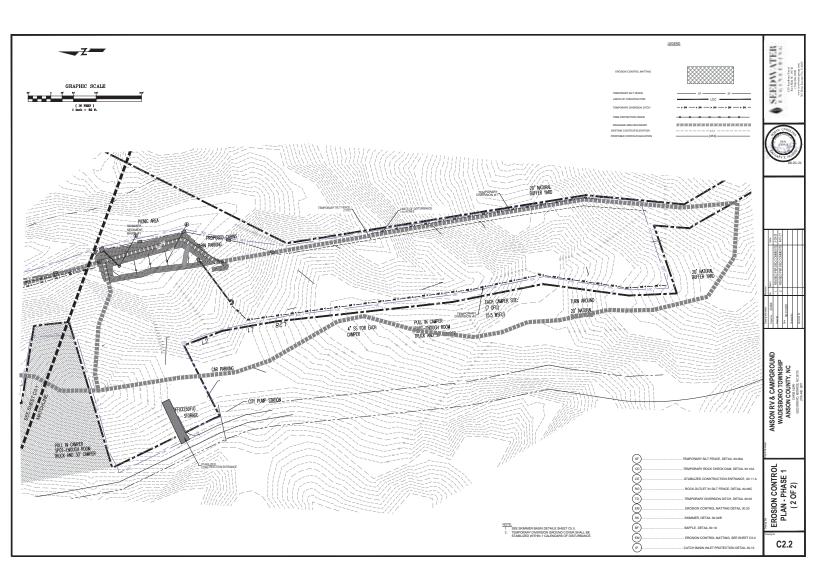

## PROPERTY 6114

Anson RV and Campground 35 +-Acres consists of 3 Tax Parcels

## 15 Acres Cleared

Across street from Anson County 50-acre park

Zoned for a campground and RV. Could be used for a sports arena

All plans approved.

State mandated inspections are ongoing.

Grading 60% done, 1 month more of grading to be done

Erosion control drain pipes installed

Permanent seeding, sodding or other means of stabilization are required when all construction work is completed according to the IMPDES first/fame's table.

A North Currian Department of Agriculture soils test (or equal) is highly recommended to be obtained for all wass to be seeded, putgoed, sodded or plated.