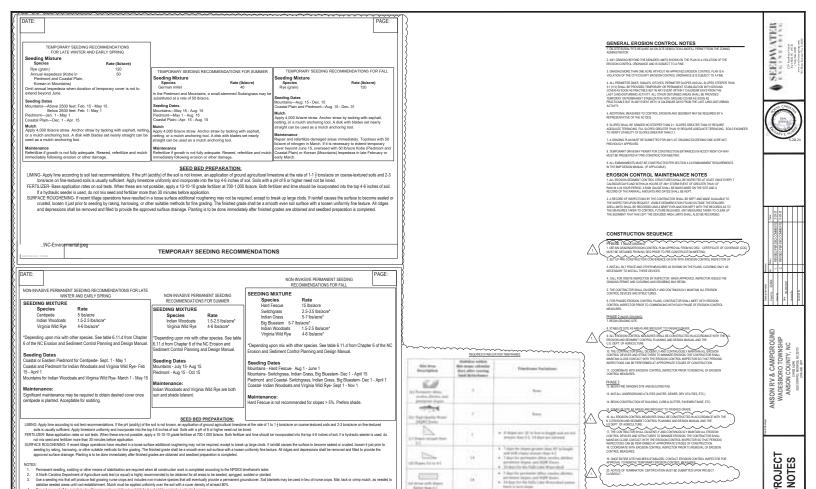

Erosion control drain pipes installed

Permanent seeding, sodding or other means of stabilization are required when all construction work is completed according to the IMPDES first/fame's table.

A North Currian Department of Agriculture soils test (or equal) is highly recommended to be obtained for all wass to be seeded, putgoed, sodded or plated.

Uses seeding mit in Mary advoice but growing must cope and includes non-horse species that will enreliantly provide a parameter groundower. Sol this distabilities seeded is asset will not established must be spilled unformly over the soil with a concer density of all test 07%. Or conclude on the contraction of the spilled and seed the spilled accessed execution.

PERMANENT SEEDING RECOMMENDATIONS

..\NC-Environmental.jpeg

14

34

PROJECT NOTES

19. ONCE ENTIRE SITE HAS BEEN STABLED, CONTACT EROSION CONTROL INSPECTOR FOR APPROVAL TO REMOVE TEMPORARY EROSION CONTROL BEASERS.

20. NOTICE OF TERMINATION CERTIFICATION MUST BE SUBMITTED UPON PROJECT CLOSEOUT.

C1.1

Carolina 811

ANSON RV & CAMPOROUND
WADESBORO TOWNSHIP
ANSON COUNTY, NC
CHEALAR
SECONDED, MARKER KN 2019
(TOWALE 3071)