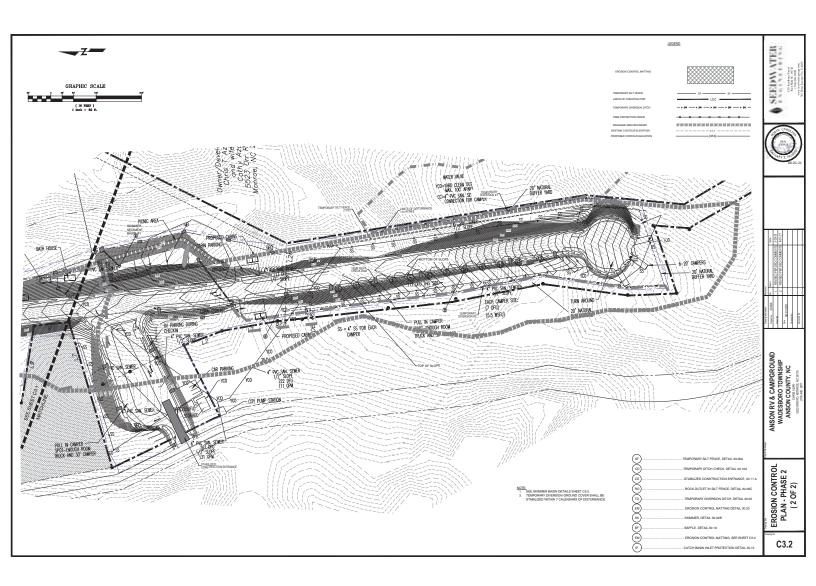

## PROPERTY 6114

Anson RV and Campground 35 +-Acres consists of 3 Tax Parcels

## 15 Acres Cleared

Across street from Anson County 50-acre park

Zoned for a campground and RV. Could be used for a sports arena

All plans approved.

State mandated inspections are ongoing.

Grading 60% done, 1 month more of grading to be done

Erosion control drain pipes installed

Permanent seeding, sodding or other means of stabilization are required when all construction work is completed according to the IMPDES first/fame's table.

A North Currian Department of Agriculture soils test (or equal) is highly recommended to be obtained for all wass to be seeded, putgoed, sodded or plated.

PERMANENT SEEDING RECOMMENDATIONS

..\NC-Environmental.jpeg

14

34

PROJECT NOTES

19. ONCE ENTIRE SITE HAS BEEN STABLED, CONTACT EROSION CONTROL INSPECTOR FOR APPROVAL TO REMOVE TEMPORARY EROSION CONTROL BEASERS.

20. NOTICE OF TERMINATION CERTIFICATION MUST BE SUBMITTED UPON PROJECT CLOSEOUT.

C1.1

Carolina 811

ANSON RV & CAMPOROUND
WADESBORO TOWNSHIP
ANSON COUNTY, NC
CHEALAR
SECONDED, MARKER KN 2019
(TOWALE 3071)