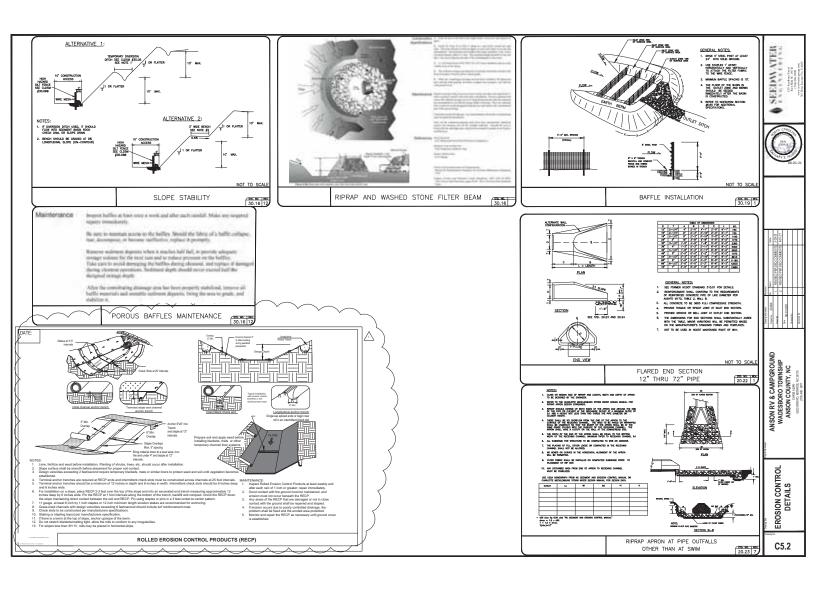

is highly recommended to be obtained for all wass to be seeded, putgoed, sodded or plated.

Uses seeding mit in Mary advoice but growing must cope and includes non-horse species that will enreliantly provide a parameter groundower. Sol this distabilities seeded is asset will not established must be spilled unformly over the soil with a concer density of all test 07%. Or conclude on the contraction of the spilled and seed the spilled accessed execution.

PERMANENT SEEDING RECOMMENDATIONS

..\NC-Environmental.jpeg

14

34

PROJECT NOTES

19. ONCE ENTIRE SITE HAS BEEN STABLED, CONTACT EROSION CONTROL INSPECTOR FOR APPROVAL TO REMOVE TEMPORARY EROSION CONTROL BEASERS.

20. NOTICE OF TERMINATION CERTIFICATION MUST BE SUBMITTED UPON PROJECT CLOSEOUT.

C1.1

Carolina 811



































ANSON RV & CAMPOROUND
WADESBORO TOWNSHIP
ANSON COUNTY, NC
CHEALAR
SECONDED, MARKER KN 2019
(TOWALE 3071)

GROUND STABILIZATION & SELF-INSPECTON NOTES

C5.3