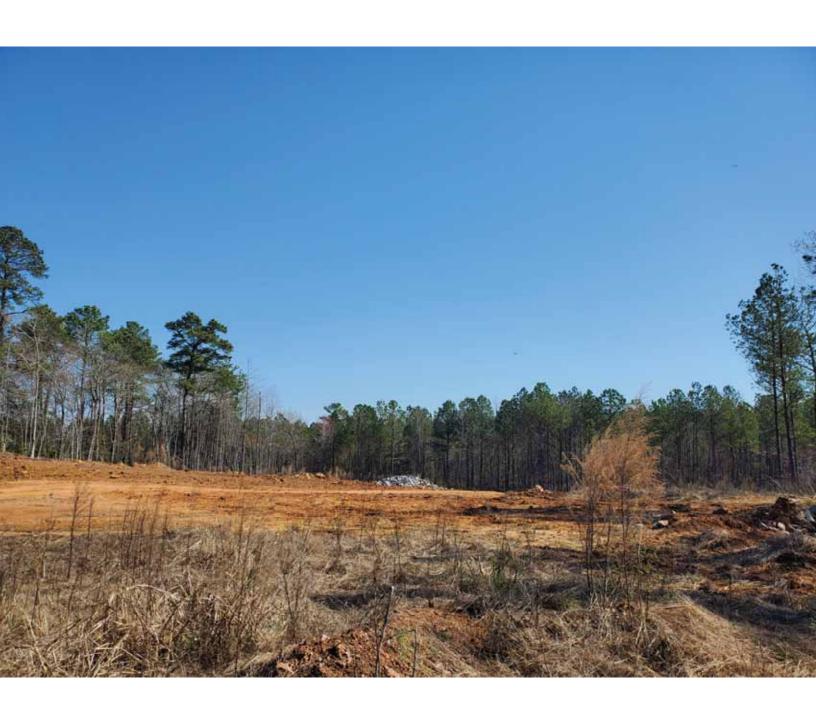

## 15 Acres Cleared

Across street from Anson County 50-acre park

Zoned for a campground and RV. Could be used for a sports arena

All plans approved.

State mandated inspections are ongoing.

Grading 60% done, 1 month more of grading to be done

Erosion control drain pipes installed

Permanent seeding, sodding or other means of stabilization are required when all construction work is completed according to the IMPDES first/fame's table.

A North Currian Department of Agriculture soils test (or equal) is highly recommended to be obtained for all wass to be seeded, putgoed, sodded or plated.