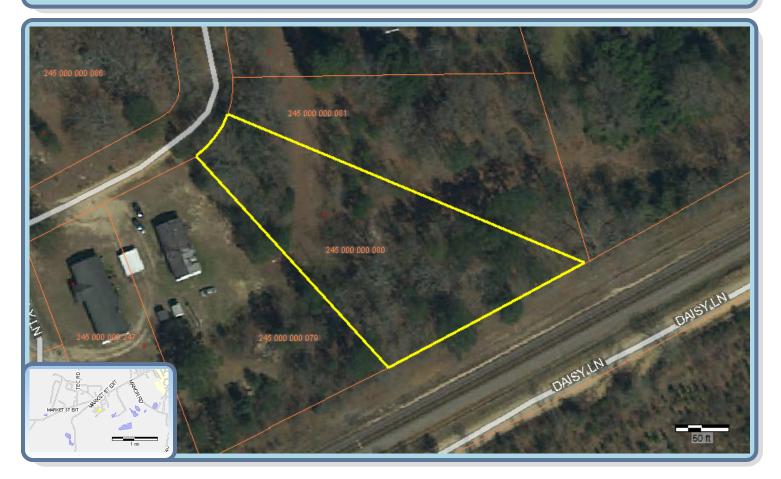

# Parcel Information Report

### 245 000 000 080

|                                     | General Informatio         | on                       |
|-------------------------------------|----------------------------|--------------------------|
| Map Number<br>245 000 000 080       | Legal Description1         | Plat Book<br>19          |
| Owner Name<br>LEWIS GROUP LLC       | Legal Description2         | Plat Page<br>169         |
| Mailing Address1                    | Total Acreage<br>0.00      | Description Location1    |
| Mailing Address2<br>894 HWY 145 S   | Deed Book<br>552           | Description Location2    |
| Mailing Address3<br>CHESTERFIELD SC | Deed Page<br>877           | Sale Price<br>\$2,750.00 |
| ZipCode<br>297090011                | Class1 Code<br>OT          | Sale Date<br>2023/01/24  |
| Physical Address                    | Total Number Acres<br>0.00 |                          |
| Market Acres                        | Total Number Bldgs         |                          |
| Market Appraisal<br>2500            | Total Number Lots          |                          |
| Market Lots<br>2500                 |                            |                          |
|                                     |                            |                          |

## 245 000 000 080