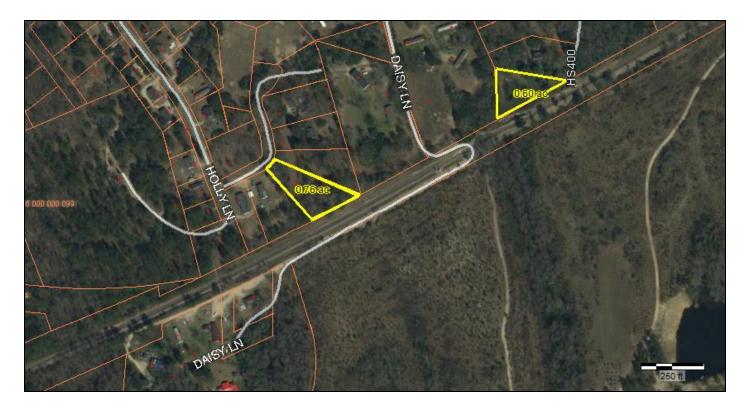

# Features

CALL FOR INFORMATION

A

U

C

N

770.425.1141 or 800.479.1763 johndixon.com

| PROPERTY TYPE: | Land           |
|----------------|----------------|
| SUBDIVISION:   | n/a            |
| LOT(S):        | n/a            |
| BEDS/BATHS:    | n/a            |
| YEAR BUILT:    | n/a            |
| SQUARE FEET:   | n/a            |
| ACREAGE:       | 0.75±          |
| TAX ID:        | 245-000-000-80 |
| AGENT:         | n/a            |