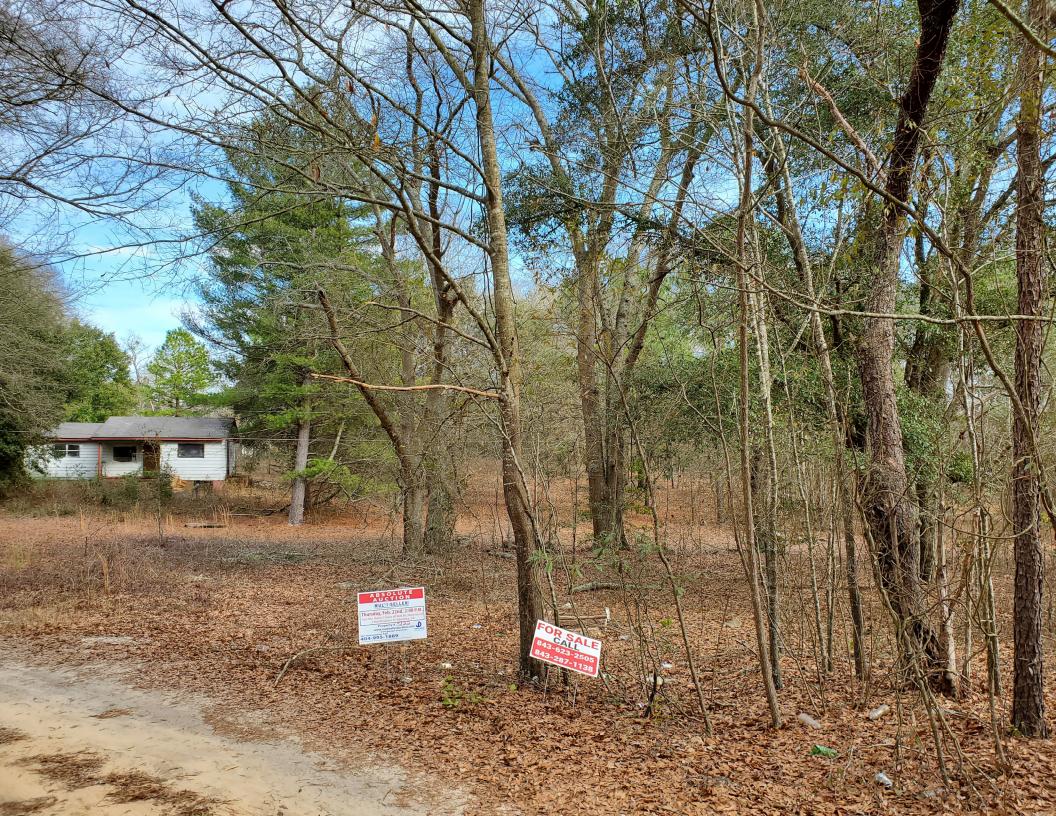

#### Berry Lane, Cheraw (Chesterfield County) SC 29520 ABSOLUTE

# Features

CALL FOR INFORMATION

A

U

C

N

770.425.1141 or 800.479.1763 johndixon.com

| PROPERTY TYPE: | Land           |
|----------------|----------------|
| SUBDIVISION:   | n/a            |
| LOT(S):        | n/a            |
| BEDS/BATHS:    | n/a            |
| YEAR BUILT:    | n/a            |
| SQUARE FEET:   | n/a            |
| ACREAGE:       | 0.75±          |
| TAX ID:        | 245-000-000-80 |
| AGENT:         | n/a            |