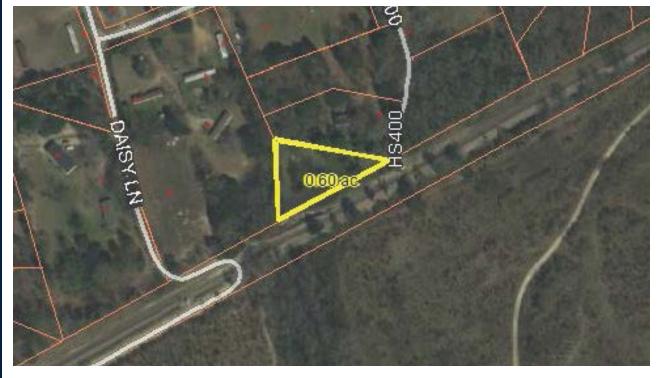

### HS400, Cheraw (Chesterfield County) SC 29520 ABSOLUTE

# Features

CALL FOR INFORMATION

U

C

0

770.425.1141 or 800.479.1763 johndixon.com

| PROPERTY TYPE: | Land            |
|----------------|-----------------|
| SUBDIVISION:   | n/a             |
| LOT(S):        | n/a             |
| BEDS/BATHS:    | n/a             |
| YEAR BUILT:    | n/a             |
| SQUARE FEET:   | n/a             |
| ACREAGE:       | 0.6±            |
| TAX ID:        | 245-000-000-029 |
| AGENT:         | n/a             |