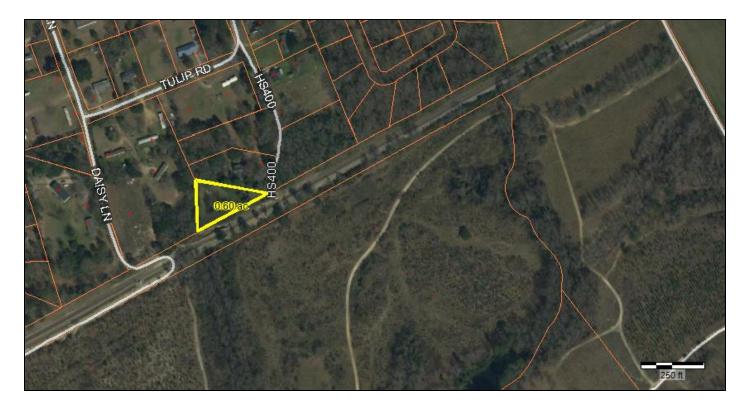

### HS400, Cheraw (Chesterfield County) SC 29520 ABSOLUTE

# Features

CALL FOR INFORMATION

U

C

0

770.425.1141 or 800.479.1763 johndixon.com

| PROPERTY TYPE: | Land            |
|----------------|-----------------|
| SUBDIVISION:   | n/a             |
| LOT(S):        | n/a             |
| BEDS/BATHS:    | n/a             |
| YEAR BUILT:    | n/a             |
| SQUARE FEET:   | n/a             |
| ACREAGE:       | 0.6±            |
| TAX ID:        | 245-000-000-029 |
| AGENT:         | n/a             |