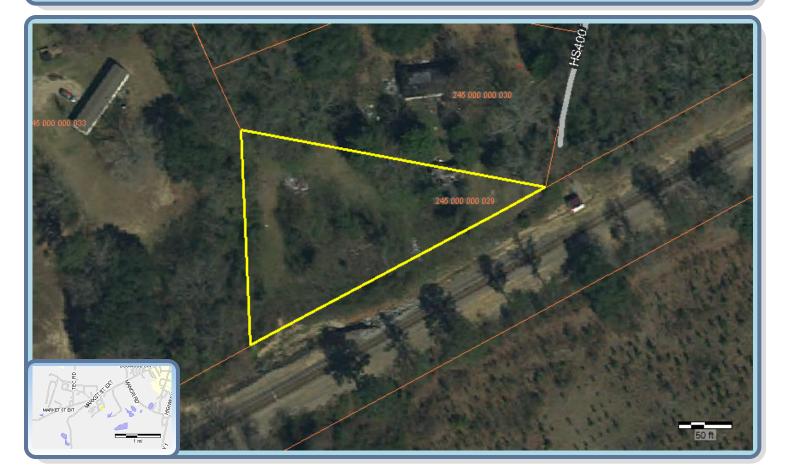

## 245 000 000 029

|                                     | General Informatio | n                       |
|-------------------------------------|--------------------|-------------------------|
| Map Number<br>245 000 000 029       | Legal Description1 | Plat Book               |
| Owner Name<br>LEWIS GROUP LLC       | Legal Description2 | Plat Page               |
| Mailing Address1                    | Total Acreage      | Description Location1   |
| Mailing Address2<br>894 HWY 145 S   | Deed Book<br>552   | Description Location2   |
| Mailing Address3<br>CHESTERFIELD SC | Deed Page<br>892   | Sale Price<br>\$450.00  |
| ZipCode<br>29709                    | Class1 Code<br>OT  | Sale Date<br>2023/01/24 |
| Physical Address                    | Total Number Acres |                         |
| Market Acres                        | Total Number Bldgs |                         |
| Market Appraisal<br>1400            | Total Number Lots  |                         |
| Market Lots<br>1400                 |                    |                         |
|                                     |                    |                         |

## 245 000 000 029