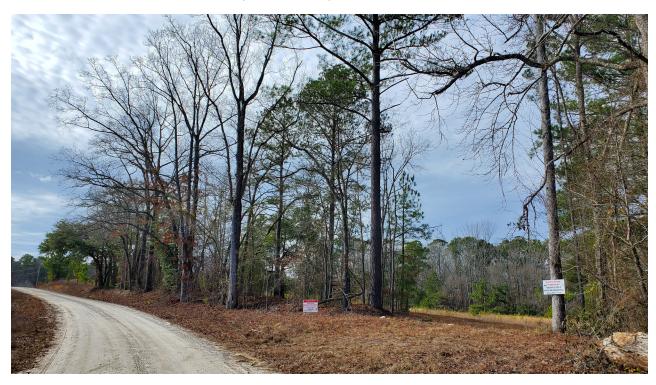

# Steel Branch Road, Cheraw (Chesterfield County) SC 29520 ABSOLUTE

SQUARE FEET: n/a

ACREAGE: 5.4

TAX ID: 229 000 000 098

AGENT: n/a

02/24 GAL: 2034, NC: 6397, SC: 002815R

This property was acquired by the seller due to delinquent tax sale deed and will be transferred by Quitclaim Deed only using the most recent deed description. No title search has been performed by the seller, auctioneer, or closing attorney. Title insurance will not be offered.