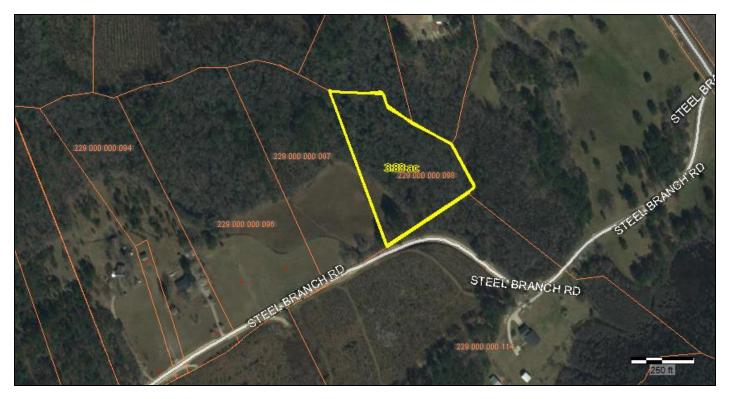

SQUARE FEET: n/a

ACREAGE: 5.4

TAX ID: 229 000 000 098

AGENT: n/a

02/24 GAL: 2034, NC: 6397, SC: 002815R

This property was acquired by the seller due to delinquent tax sale deed and will be transferred by Quitclaim Deed only using the most recent deed description. No title search has been performed by the seller, auctioneer, or closing attorney. Title insurance will not be offered.

#### 229 000 000 098

| Map Number<br>229 000 000 098         | Legal Description1         | Plat Book<br>31                                        |
|---------------------------------------|----------------------------|--------------------------------------------------------|
| Owner Name<br>LEWIS JERRY             | Legal Description2         | Plat Page<br>194                                       |
| Mailing Address1                      | Total Acreage<br>5.40      | Description Location1                                  |
| Mailing Address2<br>894 HWY 145 SOUTH | Deed Book<br>527           | Description Location2<br>NORTH OF STEEL BRANCH RD/REAR |
| Mailing Address3<br>CHESTERFIELD SC   | Deed Page<br>1144          | Sale Price<br>\$3,750.00                               |
| ZipCode<br>29709                      | Class1 Code<br>AQ          | Sale Date<br>2020/03/09                                |
| Physical Address<br>0                 | Total Number Acres<br>5.40 |                                                        |
| Market Acres<br>0                     | Total Number Bldgs         |                                                        |
| Market Appraisal<br>21600             | Total Number Lots          |                                                        |
| Market Lots<br>21600                  |                            |                                                        |
|                                       |                            |                                                        |
|                                       |                            |                                                        |