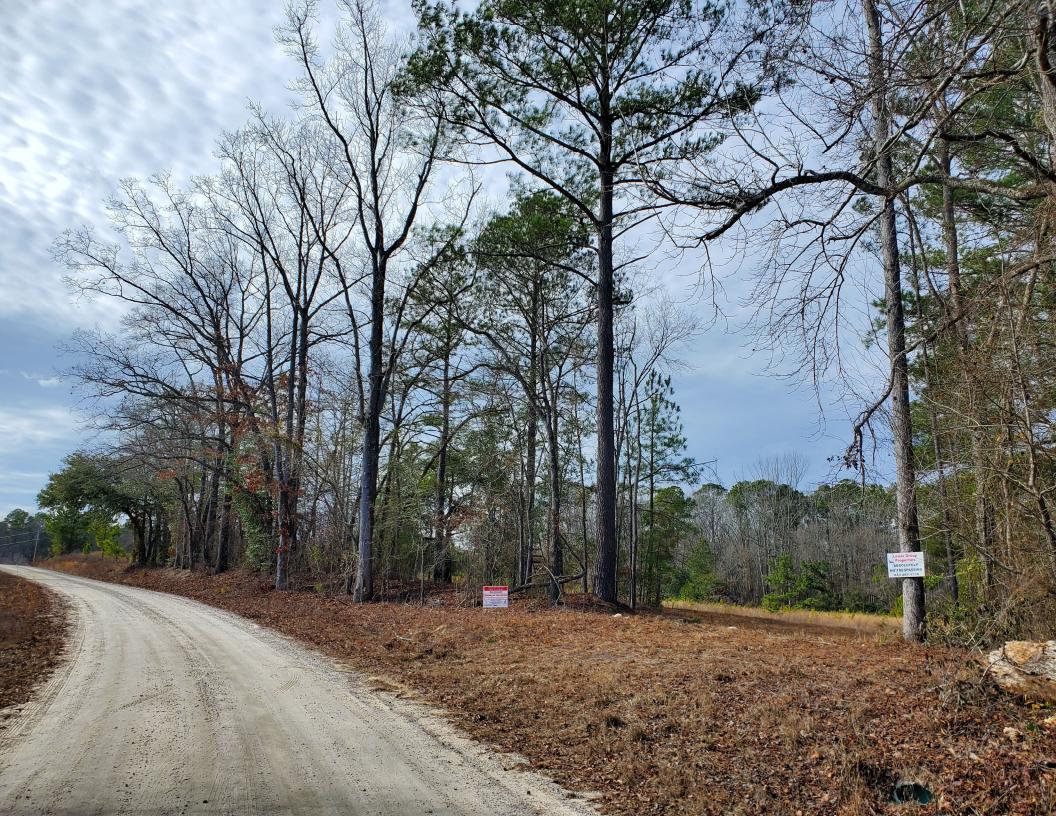

# Steel Branch Road, Cheraw (Chesterfield County) SC 29520 ABSOLUTE

SQUARE FEET: n/a

ACREAGE: 5.4

TAX ID: 229 000 000 098

AGENT: n/a

02/24 GAL: 2034, NC: 6397, SC: 002815R

This property was acquired by the seller due to delinquent tax sale deed and will be transferred by Quitclaim Deed only using the most recent deed description. No title search has been performed by the seller, auctioneer, or closing attorney. Title insurance will not be offered.