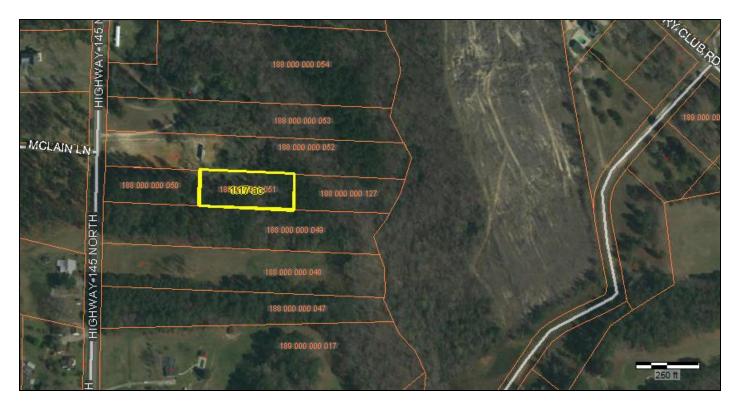

# Features

CALL FOR **INFORMATION** 

770.425.1141 or 800.479.1763 johndixon.com

| PROPERTY TYPE: | Land            |
|----------------|-----------------|
| SUBDIVISION:   | n/a             |
| LOT(S):        | n/a             |
| BEDS/BATHS:    | n/a             |
| YEAR BUILT:    | n/a             |
| SQUARE FEET:   | n/a             |
| ACREAGE:       | 1.17±           |
| TAX ID:        | 188 000 000 051 |
| AGENT:         | n/a             |
|                |                 |

#### 188 000 000 051

|                                       | General Information                   | on                      |
|---------------------------------------|---------------------------------------|-------------------------|
| Map Number<br>188 000 000 051         | Legal Description1<br>188 000 000 050 | Plat Book<br>42         |
| Dwner Name<br>BACKWOODS LLC           | Legal Description2<br>149 000 000 098 | Plat Page<br>104        |
| Mailing Address1                      | Total Acreage                         | Description Location1   |
| Mailing Address2<br>894 HIGHWAY 145 S | Deed Book<br>520                      | Description Location2   |
| Mailing Address3<br>CHESTERFIELD SC   | Deed Page<br>463                      | Sale Price<br>\$425.00  |
| ZipCode<br>29709                      | Class1 Code<br>OT                     | Sale Date<br>2019/04/02 |
| Physical Address                      | Total Number Acres                    |                         |
| Market Acres                          | Total Number Bldgs                    |                         |
| Market Appraisal<br>2200              | Total Number Lots                     |                         |
| Market Lots<br>2200                   |                                       |                         |