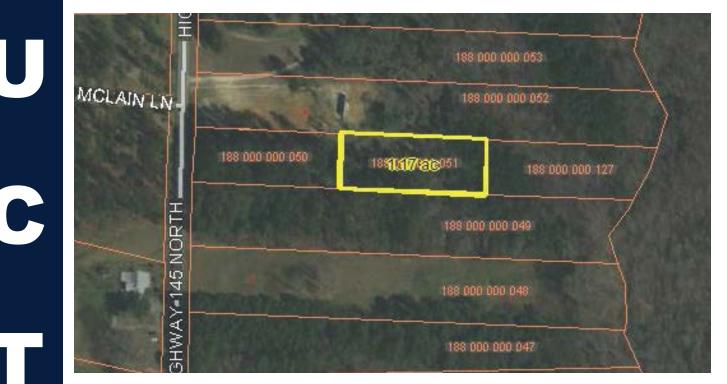

# Features

CALL FOR **INFORMATION** 

770.425.1141 or 800.479.1763 johndixon.com

| PROPERTY TYPE: | Land            |
|----------------|-----------------|
| SUBDIVISION:   | n/a             |
| LOT(S):        | n/a             |
| BEDS/BATHS:    | n/a             |
| YEAR BUILT:    | n/a             |
| SQUARE FEET:   | n/a             |
| ACREAGE:       | 1.17±           |
| TAX ID:        | 188 000 000 051 |
| AGENT:         | n/a             |
|                |                 |

#### 188 000 000 051

|                                       | General Information                   | on                      |
|---------------------------------------|---------------------------------------|-------------------------|
| Map Number<br>188 000 000 051         | Legal Description1<br>188 000 000 050 | Plat Book<br>42         |
| Dwner Name<br>BACKWOODS LLC           | Legal Description2<br>149 000 000 098 | Plat Page<br>104        |
| Mailing Address1                      | Total Acreage                         | Description Location1   |
| Mailing Address2<br>894 HIGHWAY 145 S | Deed Book<br>520                      | Description Location2   |
| Mailing Address3<br>CHESTERFIELD SC   | Deed Page<br>463                      | Sale Price<br>\$425.00  |
| ZipCode<br>29709                      | Class1 Code<br>OT                     | Sale Date<br>2019/04/02 |
| Physical Address                      | Total Number Acres                    |                         |
| Market Acres                          | Total Number Bldgs                    |                         |
| Market Appraisal<br>2200              | Total Number Lots                     |                         |
| Market Lots<br>2200                   |                                       |                         |