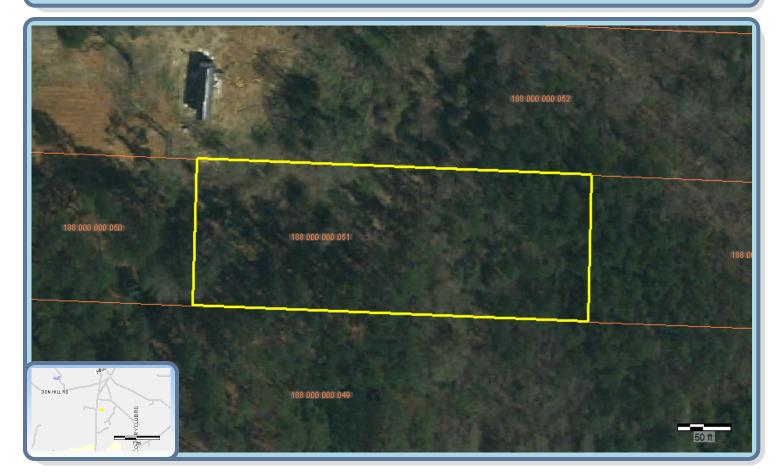

# Features

CALL FOR **INFORMATION** 

770.425.1141 or 800.479.1763 johndixon.com

| PROPERTY TYPE: | Land            |
|----------------|-----------------|
| SUBDIVISION:   | n/a             |
| LOT(S):        | n/a             |
| BEDS/BATHS:    | n/a             |
| YEAR BUILT:    | n/a             |
| SQUARE FEET:   | n/a             |
| ACREAGE:       | 1.17±           |
| TAX ID:        | 188 000 000 051 |
| AGENT:         | n/a             |
|                |                 |

#### 188 000 000 051

|                                       | General Information                   | on                      |
|---------------------------------------|---------------------------------------|-------------------------|
| Map Number<br>188 000 000 051         | Legal Description1<br>188 000 000 050 | Plat Book<br>42         |
| Dwner Name<br>BACKWOODS LLC           | Legal Description2<br>149 000 000 098 | Plat Page<br>104        |
| Mailing Address1                      | Total Acreage                         | Description Location1   |
| Mailing Address2<br>894 HIGHWAY 145 S | Deed Book<br>520                      | Description Location2   |
| Mailing Address3<br>CHESTERFIELD SC   | Deed Page<br>463                      | Sale Price<br>\$425.00  |
| ZipCode<br>29709                      | Class1 Code<br>OT                     | Sale Date<br>2019/04/02 |
| Physical Address                      | Total Number Acres                    |                         |
| Market Acres                          | Total Number Bldgs                    |                         |
| Market Appraisal<br>2200              | Total Number Lots                     |                         |
| Market Lots<br>2200                   |                                       |                         |