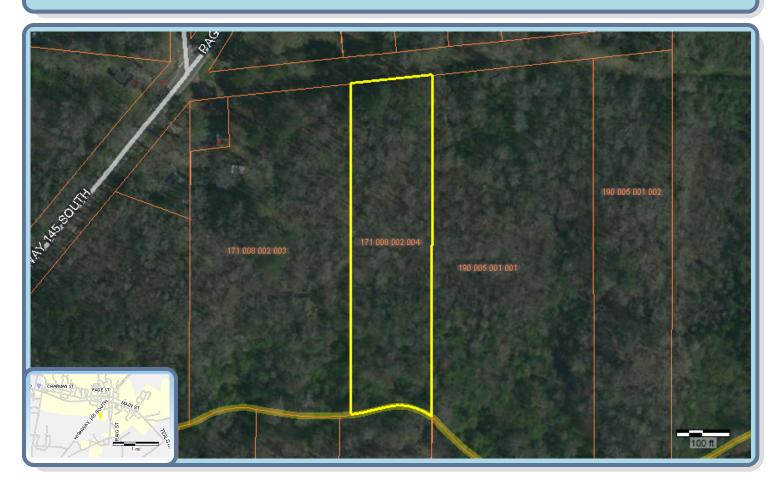

SQUARE FEET: n/a

ACREAGE: 3.25±

TAX ID: 171000000058 & 171008002004

AGENT: n/a

02/24 GAL: 2034, NC: 6397, SC: 002815R

This property was acquired by the seller due to delinquent tax sale deed and will be transferred by Quitclaim Deed only using the most recent deed description. No title search has been performed by the seller, auctioneer, or closing attorney. Title insurance will not be offered.

#### 171 008 002 004

| Map Number<br>171 008 002 004         | Legal Description1                    | Plat Book<br>19         |
|---------------------------------------|---------------------------------------|-------------------------|
| Owner Name<br>BACKWOODS LLC           | Legal Description2<br>020 005 010 004 | Plat Page<br>97         |
| Mailing Address1                      | Total Acreage<br>0.00                 | Description Location1   |
| Mailing Address2<br>894 HIGHWAY 145 S | Deed Book<br>521                      | Description Location2   |
| Mailing Address3<br>CHESTERFIELD SC   | Deed Page<br>1128                     | Sale Price<br>\$450.00  |
| ZipCode<br>29709                      | Class1 Code<br>OT                     | Sale Date<br>2019/06/03 |
| Physical Address                      | Total Number Acres                    |                         |
| Market Acres<br>0                     | Total Number Bldgs                    |                         |
| Market Appraisal<br>1000              | Total Number Lots                     |                         |
| Market Lots<br>1000                   |                                       |                         |
|                                       |                                       |                         |
|                                       |                                       |                         |

#### 171 000 000 058

| General Information                   |                                       |                         |  |  |
|---------------------------------------|---------------------------------------|-------------------------|--|--|
| Map Number<br>171 000 000 058         | Legal Description1                    | Plat Book<br>19         |  |  |
| Owner Name<br>BACKWOODS LLC           | Legal Description2<br>150 000 000 104 | Plat Page<br>97         |  |  |
| Mailing Address1                      | Total Acreage<br>0.00                 | Description Location1   |  |  |
| Mailing Address2<br>894 HIGHWAY 145 S | Deed Book<br>521                      | Description Location2   |  |  |
| Mailing Address3<br>CHESTERFIELD SC   | Deed Page<br>1123                     | Sale Price<br>\$475.00  |  |  |
| ZipCode<br>29709                      | Class1 Code<br>OT                     | Sale Date<br>2019/06/03 |  |  |
| Physical Address<br>0                 | Total Number Acres<br>0.00            |                         |  |  |
| Market Acres<br>0                     | Total Number Bldgs<br>0               |                         |  |  |
| Market Appraisal<br>500               | Total Number Lots                     |                         |  |  |
| Market Lots<br>500                    |                                       |                         |  |  |
|                                       |                                       |                         |  |  |
|                                       |                                       |                         |  |  |
|                                       |                                       |                         |  |  |
|                                       |                                       |                         |  |  |