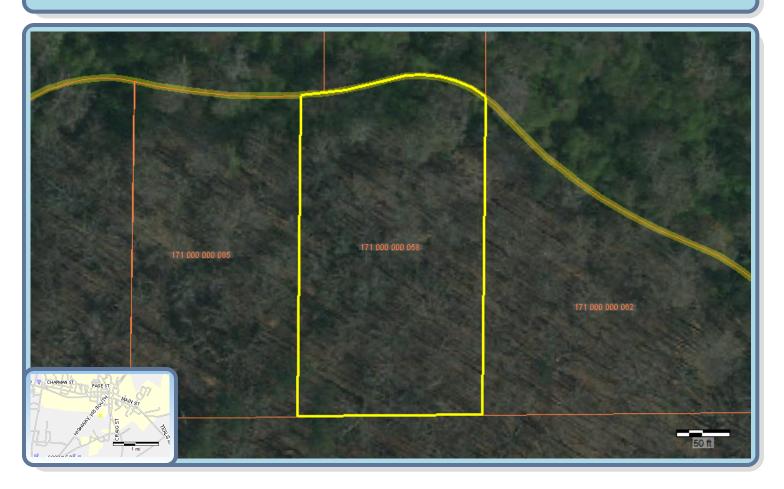

SQUARE FEET: n/a

ACREAGE: 3.25±

TAX ID: 171000000058 & 171008002004

AGENT: n/a

02/24 GAL: 2034, NC: 6397, SC: 002815R

This property was acquired by the seller due to delinquent tax sale deed and will be transferred by Quitclaim Deed only using the most recent deed description. No title search has been performed by the seller, auctioneer, or closing attorney. Title insurance will not be offered.

#### 171 008 002 004

| Map Number<br>171 008 002 004         | Legal Description1                    | Plat Book<br>19         |
|---------------------------------------|---------------------------------------|-------------------------|
| Owner Name<br>BACKWOODS LLC           | Legal Description2<br>020 005 010 004 | Plat Page<br>97         |
| Mailing Address1                      | Total Acreage<br>0.00                 | Description Location1   |
| Mailing Address2<br>894 HIGHWAY 145 S | Deed Book<br>521                      | Description Location2   |
| Mailing Address3<br>CHESTERFIELD SC   | Deed Page<br>1128                     | Sale Price<br>\$450.00  |
| ZipCode<br>29709                      | Class1 Code<br>OT                     | Sale Date<br>2019/06/03 |
| Physical Address                      | Total Number Acres                    |                         |
| Market Acres<br>0                     | Total Number Bldgs                    |                         |
| Market Appraisal<br>1000              | Total Number Lots                     |                         |
| Market Lots<br>1000                   |                                       |                         |
|                                       |                                       |                         |
|                                       |                                       |                         |

#### 171 000 000 058

| General Information                   |                                       |                         |  |  |
|---------------------------------------|---------------------------------------|-------------------------|--|--|
| Map Number<br>171 000 000 058         | Legal Description1                    | Plat Book<br>19         |  |  |
| Owner Name<br>BACKWOODS LLC           | Legal Description2<br>150 000 000 104 | Plat Page<br>97         |  |  |
| Mailing Address1                      | Total Acreage<br>0.00                 | Description Location1   |  |  |
| Mailing Address2<br>894 HIGHWAY 145 S | Deed Book<br>521                      | Description Location2   |  |  |
| Mailing Address3<br>CHESTERFIELD SC   | Deed Page<br>1123                     | Sale Price<br>\$475.00  |  |  |
| ZipCode<br>29709                      | Class1 Code<br>OT                     | Sale Date<br>2019/06/03 |  |  |
| Physical Address<br>0                 | Total Number Acres<br>0.00            |                         |  |  |
| Market Acres<br>0                     | Total Number Bldgs<br>0               |                         |  |  |
| Market Appraisal<br>500               | Total Number Lots                     |                         |  |  |
| Market Lots<br>500                    |                                       |                         |  |  |
|                                       |                                       |                         |  |  |
|                                       |                                       |                         |  |  |
|                                       |                                       |                         |  |  |
|                                       |                                       |                         |  |  |