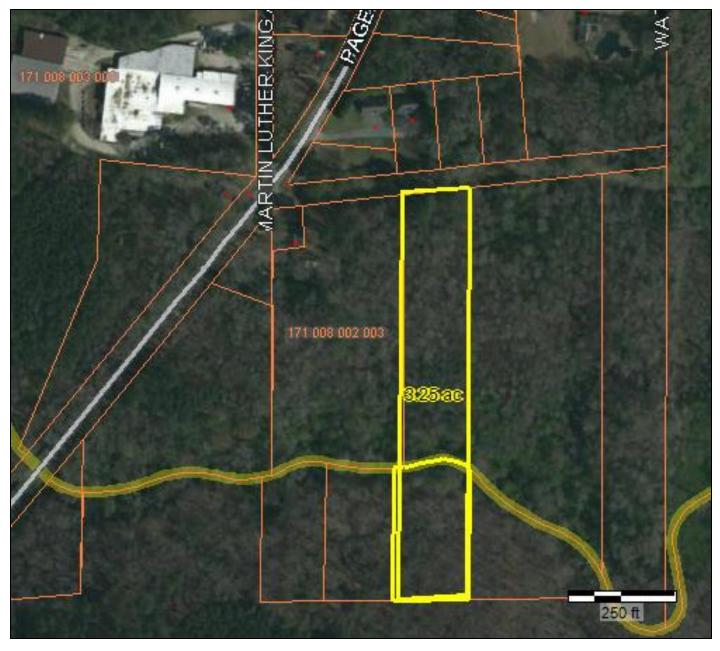

SQUARE FEET: n/a

ACREAGE: 3.25±

TAX ID: 171000000058 & 171008002004

AGENT: n/a

02/24 GAL: 2034, NC: 6397, SC: 002815R

This property was acquired by the seller due to delinquent tax sale deed and will be transferred by Quitclaim Deed only using the most recent deed description. No title search has been performed by the seller, auctioneer, or closing attorney. Title insurance will not be offered.