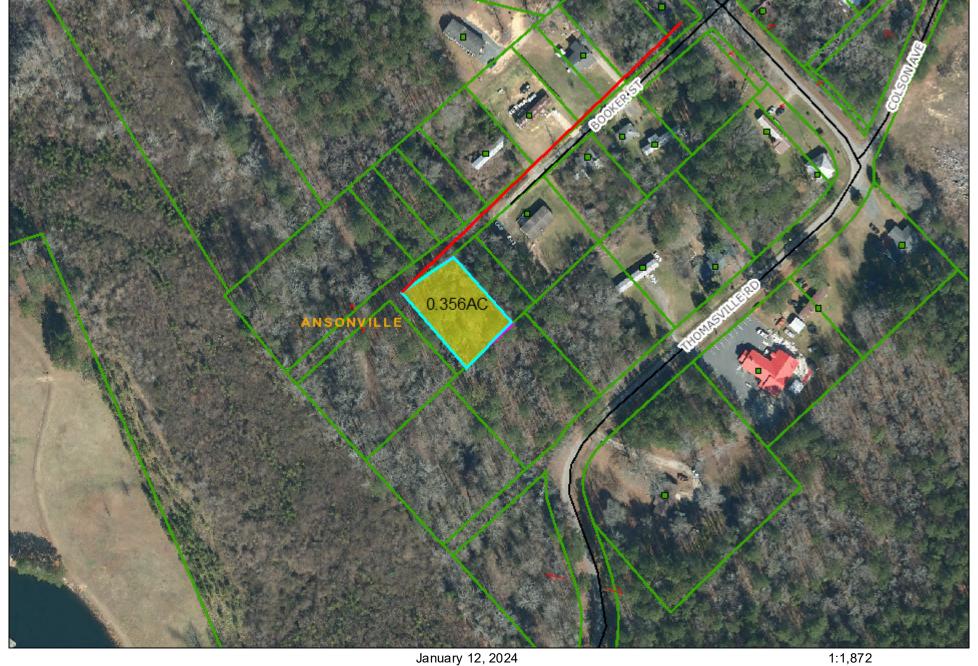

SQUARE FEET: n/a

ACREAGE: 0.36±

TAX ID: 647913033198.00

AGENT: n/a

02/24 GAL: 2034, NC: 6397, SC: 002815R

This property was acquired by the seller due to delinquent tax sale deed and will be transferred by Quitclaim Deed only using the most recent deed description. No title search has been performed by the seller, auctioneer, or closing attorney. Title insurance will not be offered.