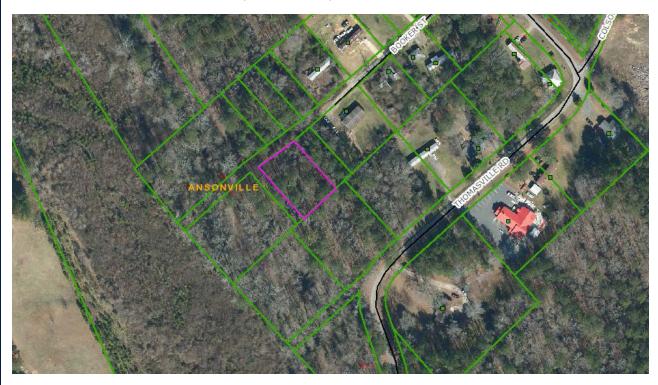

SQUARE FEET: n/a

ACREAGE: 0.36±

TAX ID: 647913033198.00

AGENT: n/a

02/24 GAL: 2034, NC: 6397, SC: 002815R

This property was acquired by the seller due to delinquent tax sale deed and will be transferred by Quitclaim Deed only using the most recent deed description. No title search has been performed by the seller, auctioneer, or closing attorney. Title insurance will not be offered.