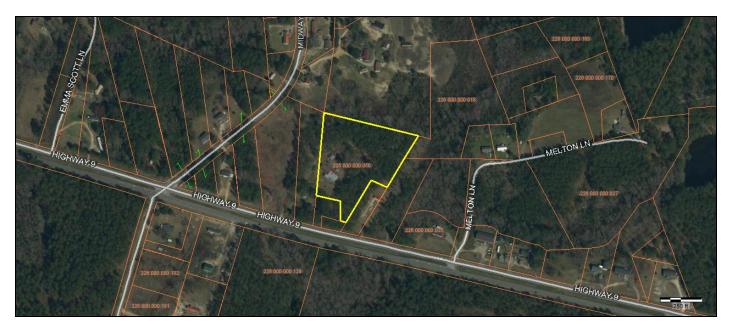

SQUARE FEET: n/a

ACREAGE: 7.4±

TAX ID: 225000000056.00

AGENT: n/a

02/24 GAL: 2034, NC: 6397, SC: 002815R

This property was acquired by the seller due to delinquent tax sale deed and will be transferred by Quitclaim Deed only using the most recent deed description. No title search has been performed by the seller, auctioneer, or closing attorney. Title insurance will not be offered.

#### 225 000 000 056

| General Information                   |                         |                           |  |
|---------------------------------------|-------------------------|---------------------------|--|
| Map Number<br>225 000 000 056         | Legal Description1      | Plat Book<br>C            |  |
| Owner Name<br>LEWIS GROUP LLC         | Legal Description2      | Plat Page<br>25D          |  |
| Mailing Address1                      | Total Acreage<br>7.40   | Description Location1     |  |
| Mailing Address2<br>894 HWY 145 SOUTH | Deed Book<br>552        | Description Location2     |  |
| Mailing Address3<br>CHESTERFIELD SC   | Deed Page<br>649        | Sale Price<br>\$16,500.00 |  |
| ZipCode<br>29709                      | Class1 Code<br>OT       | Sale Date<br>2023/01/19   |  |
| Physical Address<br>0                 | Total Number Acres 7.40 |                           |  |
| Market Acres<br>15500                 | Total Number Bldgs      |                           |  |
| Market Appraisal<br>34600             | Total Number Lots       |                           |  |
| Market Lots<br>0                      |                         |                           |  |
|                                       |                         |                           |  |
|                                       |                         |                           |  |
|                                       |                         |                           |  |
|                                       |                         |                           |  |