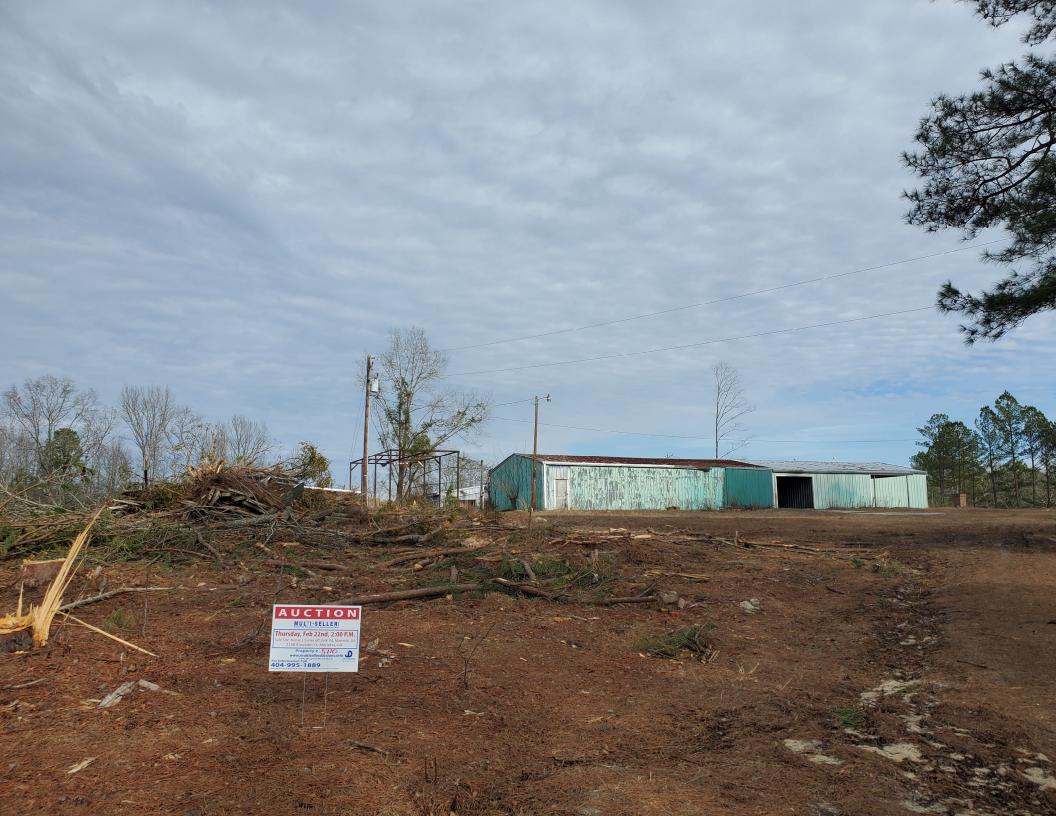

Highway 9, Cheraw (Chesterfield County) SC 29520

SQUARE FEET: n/a

ACREAGE: 7.4±

TAX ID: 225000000056.00

AGENT: n/a

02/24 GAL: 2034, NC: 6397, SC: 002815R

This property was acquired by the seller due to delinquent tax sale deed and will be transferred by Quitclaim Deed only using the most recent deed description. No title search has been performed by the seller, auctioneer, or closing attorney. Title insurance will not be offered.