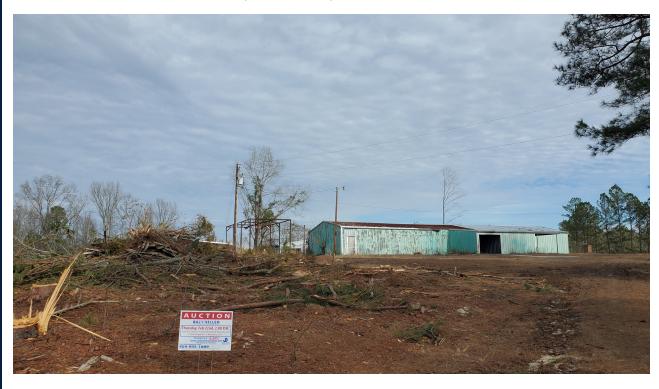

Highway 9, Cheraw (Chesterfield County) SC 29520

SQUARE FEET: n/a

ACREAGE: 7.4±

TAX ID: 225000000056.00

AGENT: n/a

02/24 GAL: 2034, NC: 6397, SC: 002815R

This property was acquired by the seller due to delinquent tax sale deed and will be transferred by Quitclaim Deed only using the most recent deed description. No title search has been performed by the seller, auctioneer, or closing attorney. Title insurance will not be offered.