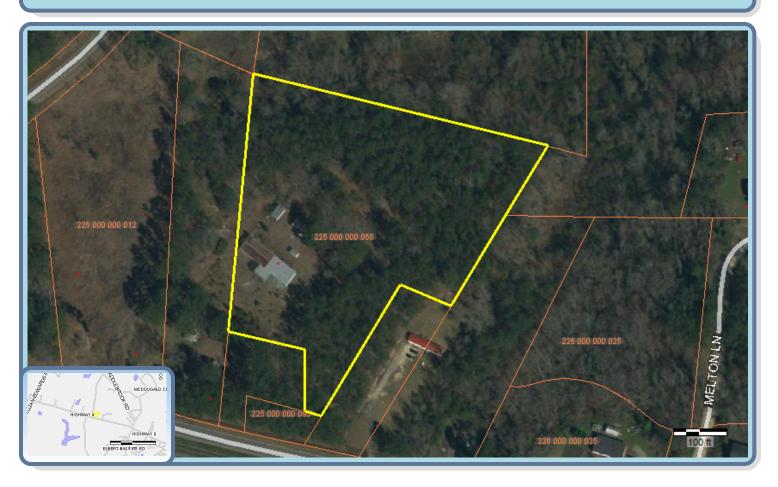

SQUARE FEET: n/a

ACREAGE: 7.4±

TAX ID: 225000000056.00

AGENT: n/a

02/24 GAL: 2034, NC: 6397, SC: 002815R

This property was acquired by the seller due to delinquent tax sale deed and will be transferred by Quitclaim Deed only using the most recent deed description. No title search has been performed by the seller, auctioneer, or closing attorney. Title insurance will not be offered.

#### 225 000 000 056

| General Information                   |                         |                           |  |
|---------------------------------------|-------------------------|---------------------------|--|
| Map Number<br>225 000 000 056         | Legal Description1      | Plat Book<br>C            |  |
| Owner Name<br>LEWIS GROUP LLC         | Legal Description2      | Plat Page<br>25D          |  |
| Mailing Address1                      | Total Acreage<br>7.40   | Description Location1     |  |
| Mailing Address2<br>894 HWY 145 SOUTH | Deed Book<br>552        | Description Location2     |  |
| Mailing Address3<br>CHESTERFIELD SC   | Deed Page<br>649        | Sale Price<br>\$16,500.00 |  |
| ZipCode<br>29709                      | Class1 Code<br>OT       | Sale Date<br>2023/01/19   |  |
| Physical Address<br>0                 | Total Number Acres 7.40 |                           |  |
| Market Acres<br>15500                 | Total Number Bldgs      |                           |  |
| Market Appraisal<br>34600             | Total Number Lots       |                           |  |
| Market Lots<br>0                      |                         |                           |  |
|                                       |                         |                           |  |
|                                       |                         |                           |  |
|                                       |                         |                           |  |
|                                       |                         |                           |  |