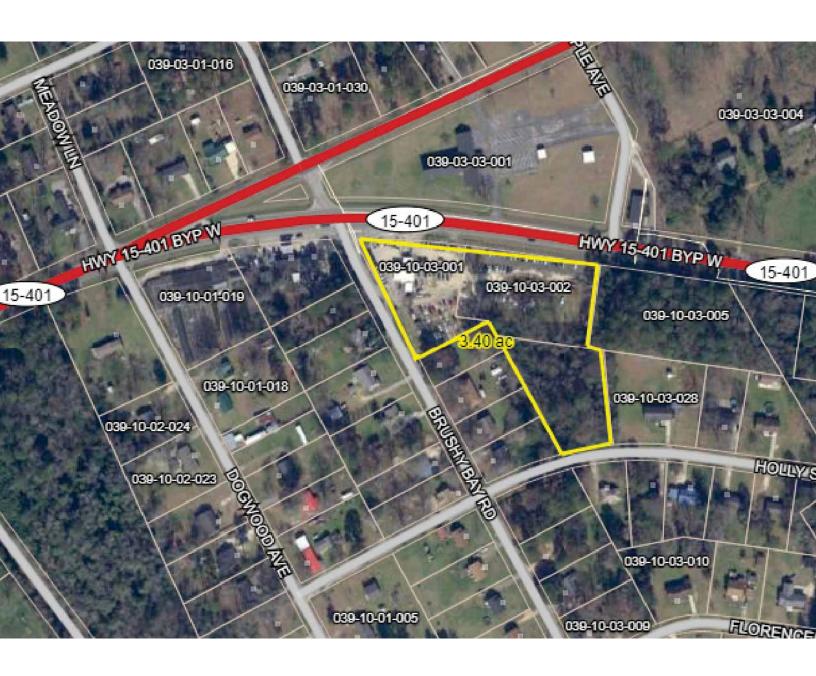

SQUARE FEET: n/a

ACREAGE: 3.4±

TAX ID: 039-10-03-001, 039-10-03-002, 039-10-03-004

AGENT: n/a

02/24 GAL: 2034, NC: 6397, SC: 002815R