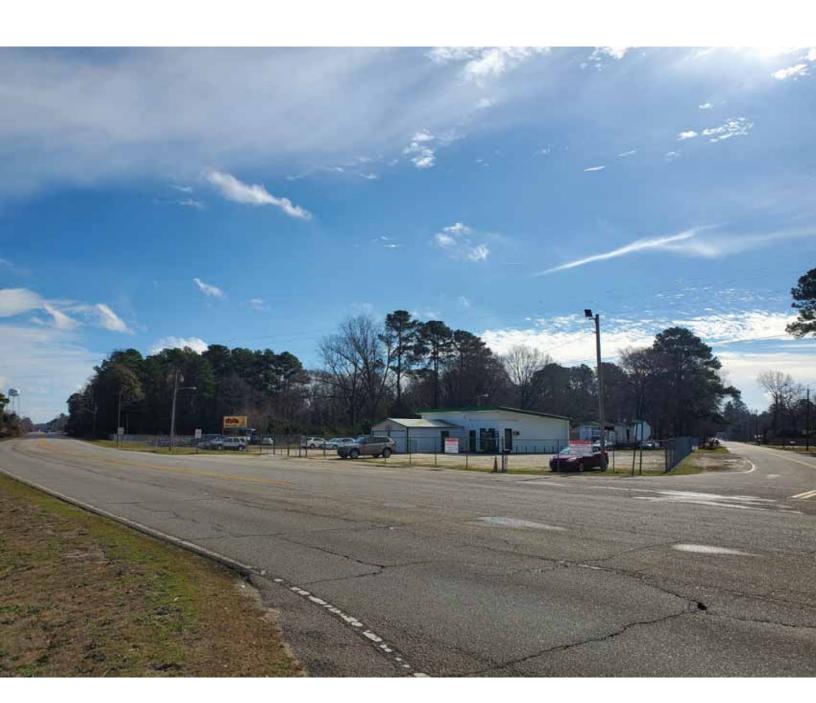

# 840 Highway 15/401 Bypass West, Bennettsville (Marlboro County) SC 29512

Reserve

# Features

CALL FOR INFORMATION

770.425.1141 or 800.479.1763 johndixon.com

PROPERTY TYPE: Commercial

SUBDIVISION: n/a

LOT(S): n/a

BEDS/BATHS: n/a

YEAR BUILT: n/a

SQUARE FEET: n/a

ACREAGE: 3.4±

TAX ID: 039-10-03-001, 039-10-03-002, 039-10-03-004

AGENT: n/a

02/24 GAL: 2034, NC: 6397, SC: 002815R