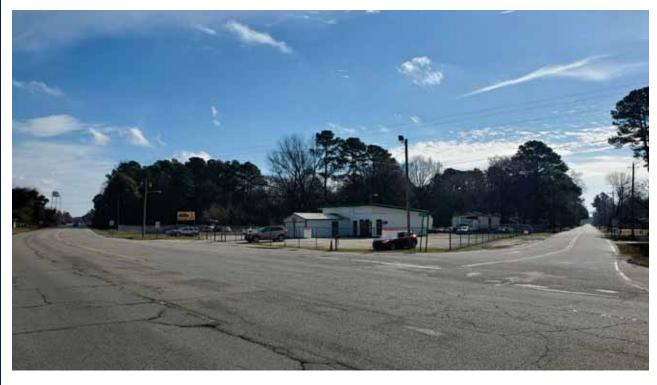

# 840 Highway 15/401 Bypass West, Bennettsville (Marlboro County) SC 29512

Reserve

# Features

CALL FOR INFORMATION

770.425.1141 or 800.479.1763 johndixon.com

PROPERTY TYPE: Commercial

SUBDIVISION: n/a

LOT(S): n/a

BEDS/BATHS: n/a

YEAR BUILT: n/a

SQUARE FEET: n/a

ACREAGE: 3.4±

TAX ID: 039-10-03-001, 039-10-03-002, 039-10-03-004

AGENT: n/a

02/24 GAL: 2034, NC: 6397, SC: 002815R