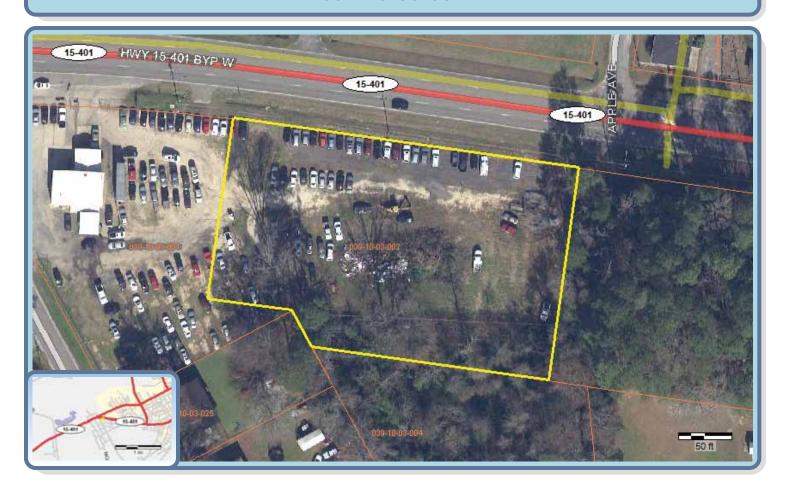

SQUARE FEET: n/a

ACREAGE: 3.4±

TAX ID: 039-10-03-001, 039-10-03-002, 039-10-03-004

AGENT: n/a

02/24 GAL: 2034, NC: 6397, SC: 002815R