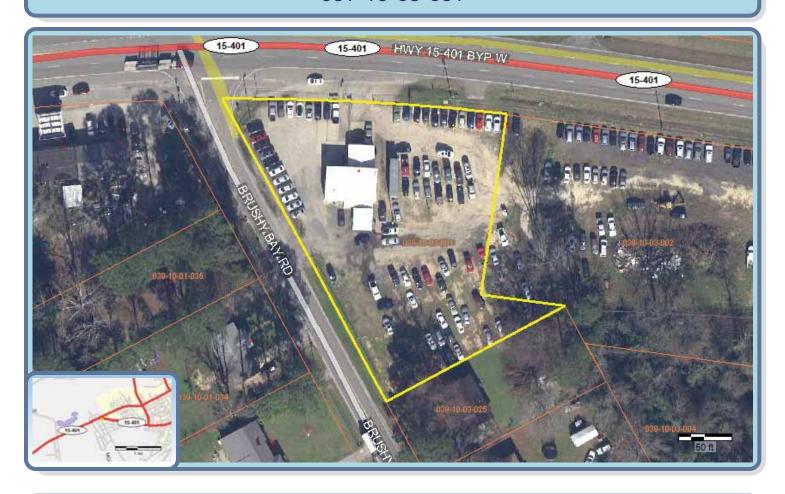

SQUARE FEET: n/a

ACREAGE: 3.4±

TAX ID: 039-10-03-001, 039-10-03-002, 039-10-03-004

AGENT: n/a

02/24 GAL: 2034, NC: 6397, SC: 002815R