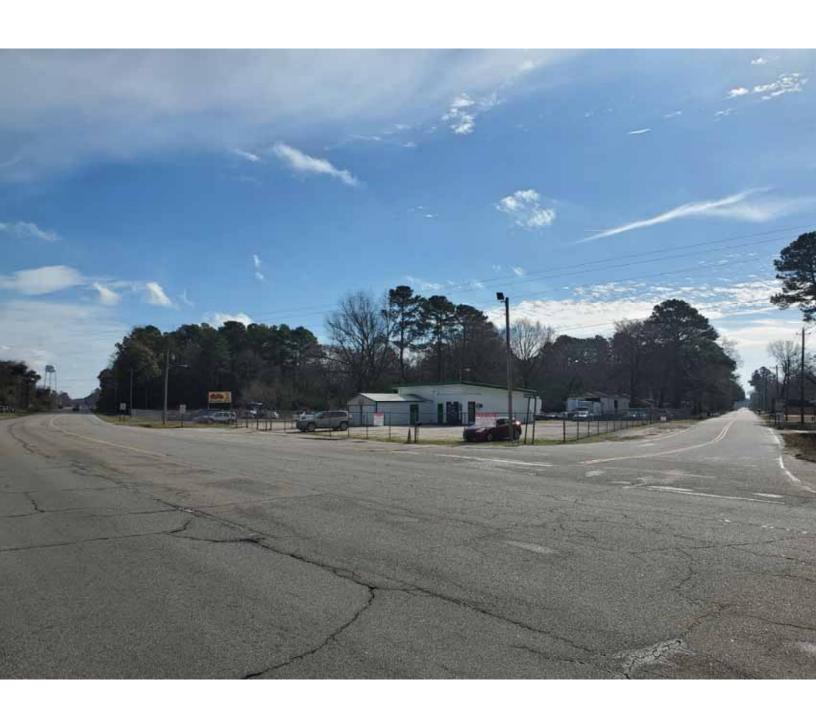

# 840 Highway 15/401 Bypass West, Bennettsville (Marlboro County) SC 29512

Reserve

# Features

CALL FOR INFORMATION

770.425.1141 or 800.479.1763 johndixon.com

PROPERTY TYPE: Commercial

SUBDIVISION: n/a

LOT(S): n/a

BEDS/BATHS: n/a

YEAR BUILT: n/a

SQUARE FEET: n/a

ACREAGE: 3.4±

TAX ID: 039-10-03-001, 039-10-03-002, 039-10-03-004

AGENT: n/a

02/24 GAL: 2034, NC: 6397, SC: 002815R