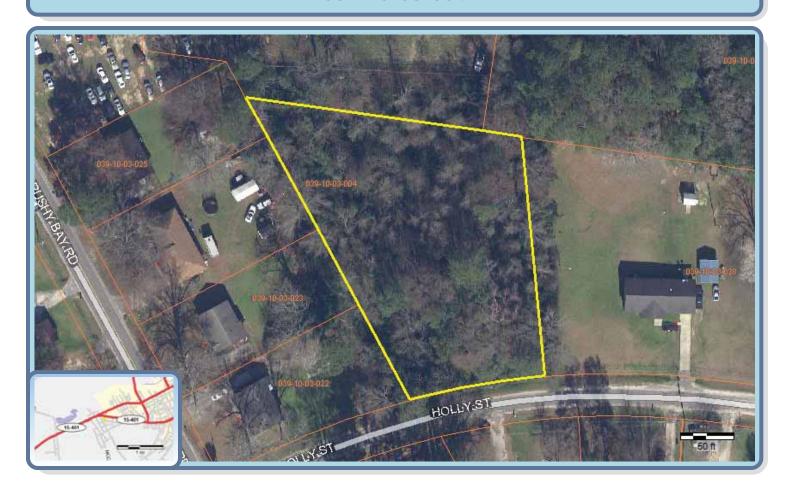

# Parcel Information Report

039-10-03-004

| Map Number<br>039-10-03-004       | Legal Description1    | Plat Book<br>52                    |
|-----------------------------------|-----------------------|------------------------------------|
| Owner Name<br>WILLIAMS DANNY T    | Legal Description2    | Plat Page<br>52                    |
| Mailing Address1                  | Total Acreage<br>0.00 | Description Location1              |
| Mailing Address2<br>PO BOX 506    | Deed Book<br>689      | Description Location2 DUNDEE ACRES |
| Mailing Address3 BENNETTSVILLE SC | Deed Page<br>273      | <b>Sale Price</b><br>\$10,000.00   |
| ZipCode<br>29512                  | Class1 Code<br>NQ     | <b>Sale Date</b> 2017/10/03        |
| Physical Address                  | Square Feet           |                                    |
| <b>'ear Built</b><br>0            | Total Number Acres    |                                    |
| Market Acres                      | Total Number Bldgs    |                                    |
| Market Appraisal<br>6683          | Total Number Lots     |                                    |
| Market Lots<br>6683               |                       |                                    |