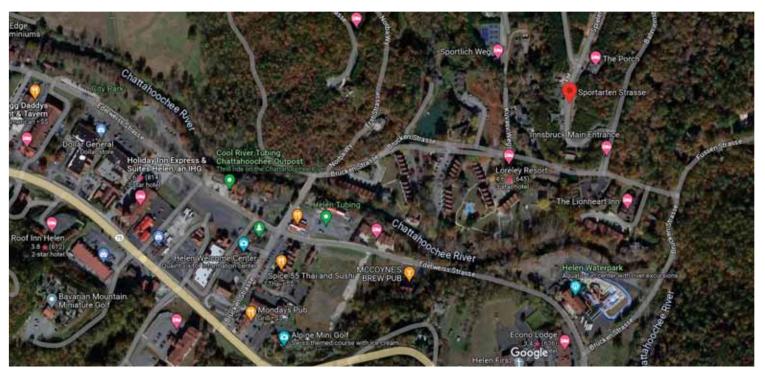

#### View Map

## **QPublic.net** White County, GA

Parcel ID H04D 080
Sec/Twp/Rng n/a
Property Address SPORTARTEN STRASSE

Alternate ID 5081507 Class R Acreage 1.0 Owner Address FREEMAN JAMES EARL ESTATE FREEMAN JAMES E II, EXECUTOR 879 PICKENS IND DR MARIETTA GA 30062

District 03

Brief Tax Description LL40 LD3 LT6 INSBR SPORT

(Note: Not to be used on legal documents)

Date created: 6/16/2023 Last Data Uploaded: 6/16/2023 5:24:20 AM

Image capture: Jul 2019 © 2023 Google

Imagery © 2023 CNES / Airbus, Maxar Technologies, U.S. Geological Survey, USDA/FPAC/GEO, Map data © 2023 200 ft