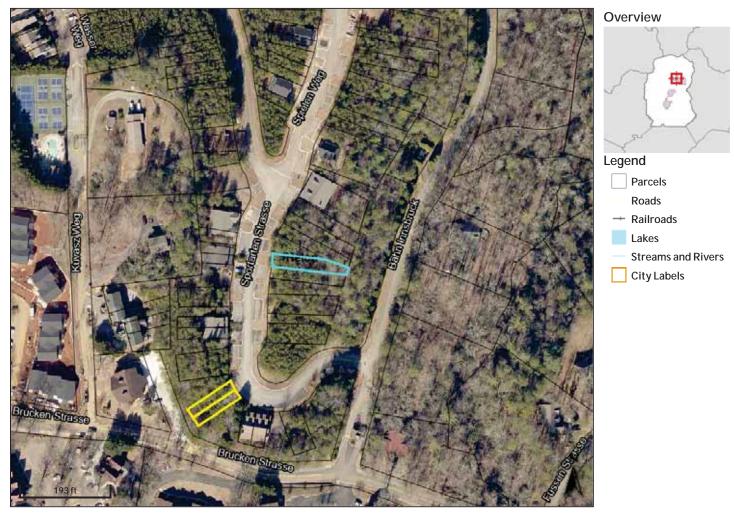

#### Summary

Parcel Number H04D 080

Location Address SPORTARTEN STRASSE Legal Description LL40 LD3 LT6 INSBR SPORT

(Note: Not to be used on legal documents)

**Property Class** R-Residential

(Note: This is for tax purposes only. Not to be used for zoning.)

#### View Map