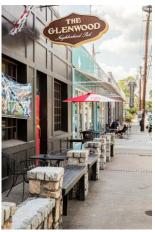

### Property location: 806 Stokeswood Avenue SE, Atlanta 30316

- Beautiful wooded 0.22± Acre lot with Creekside building site
- In the vibrant East Atlanta neighborhood nestled between Grant Park to the West and East Lake to the East
- A short 0.5 mi walk to the walkable East Atlanta restaurants and shops, and less than 0.25 mi walk to Brownwood Park
- Natural creek at the front of the property with a building site at the rear of property
- Encroachment variance issued by the City of Atlanta Department of Watershed Management October of 2020 is in place allowing the construction of a bridge across the creek to reach the building site at the rear