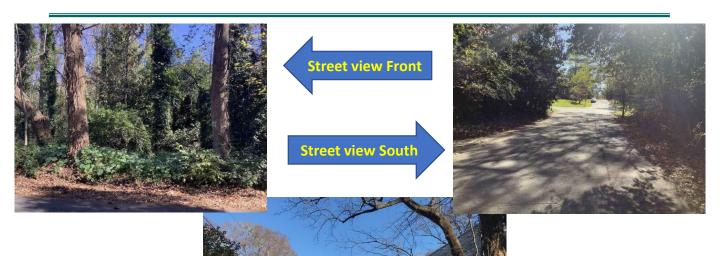

SQUARE FEET: n/a

ACREAGE:  $0.22 \pm$ 

TAX ID: 15 176 02 064

AGENT: n/a

10/23 GAL: 2034, AL: 1481

### Property location: 806 Stokeswood Avenue SE, Atlanta 30316



- Beautiful wooded 0.22± Acre lot with Creekside building site
- In the vibrant East Atlanta neighborhood nestled between Grant Park to the West and East Lake to the East
- A short 0.5 mi walk to the walkable East Atlanta restaurants and shops, and less than 0.25 mi walk to Brownwood Park
- Natural creek at the front of the property with a building site at the rear of property
- Encroachment variance issued by the City of Atlanta Department of Watershed Management October of 2020 is in place allowing the construction of a bridge across the creek to reach the building site at the rear



## Property Information -- Photos



**Street view North** 





### Property View - Topo & Aerial Looking East





## Property Information – Topo & Aerial





### Property Information -- DeKalb County Tax

| Property Identification                              |                                                | Tax Information Summary                             |