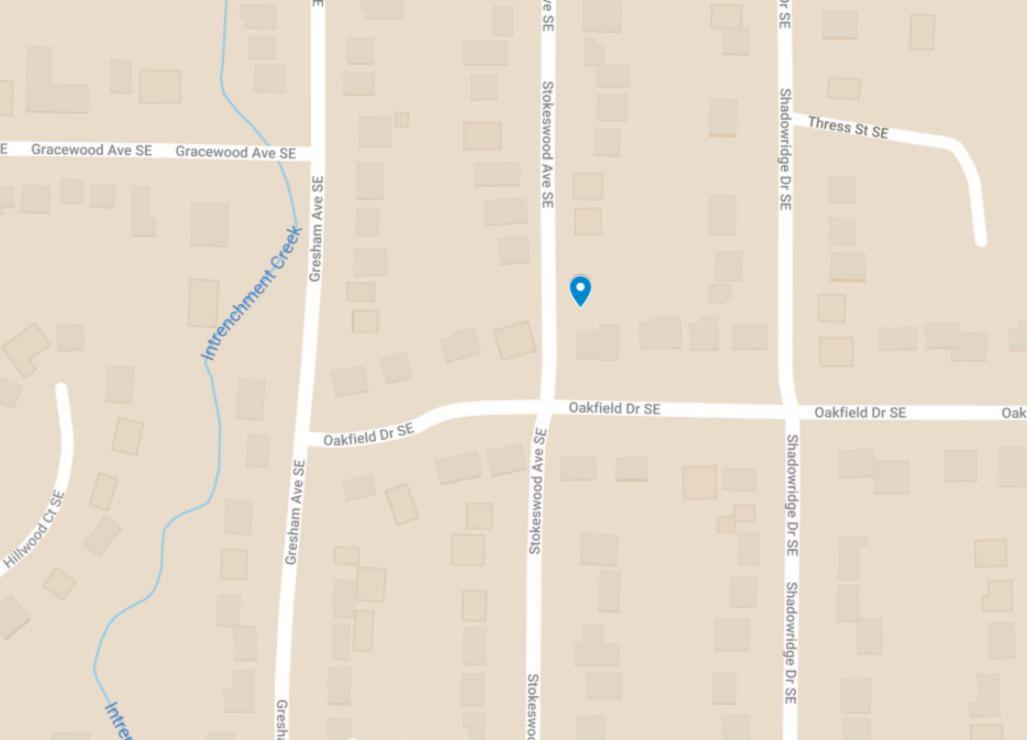

### Property location: 806 Stokeswood Avenue SE, Atlanta 30316

- Beautiful wooded 0.22± Acre lot with Creekside building site
- In the vibrant East Atlanta neighborhood nestled between Grant Park to the West and East Lake to the East
- A short 0.5 mi walk to the walkable East Atlanta restaurants and shops, and less than 0.25 mi walk to Brownwood Park
- Natural creek at the front of the property with a building site at the rear of property
- Encroachment variance issued by the City of Atlanta Department of Watershed Management October of 2020 is in place allowing the construction of a bridge across the creek to reach the building site at the rear