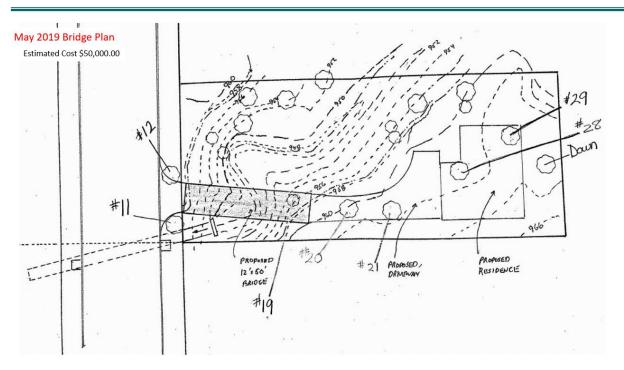

### Property location: 806 Stokeswood Avenue SE, Atlanta 30316

- Beautiful wooded 0.22± Acre lot with Creekside building site
- In the vibrant East Atlanta neighborhood nestled between Grant Park to the West and East Lake to the East
- A short 0.5 mi walk to the walkable East Atlanta restaurants and shops, and less than 0.25 mi walk to Brownwood Park
- Natural creek at the front of the property with a building site at the rear of property
- Encroachment variance issued by the City of Atlanta Department of Watershed Management October of 2020 is in place allowing the construction of a bridge across the creek to reach the building site at the rear