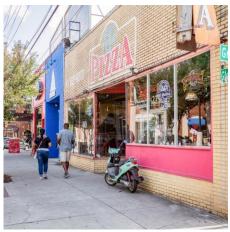

### Property location: 806 Stokeswood Avenue SE, Atlanta 30316

- Beautiful wooded 0.22± Acre lot with Creekside building site
- In the vibrant East Atlanta neighborhood nestled between Grant Park to the West and East Lake to the East
- A short 0.5 mi walk to the walkable East Atlanta restaurants and shops, and less than 0.25 mi walk to Brownwood Park
- Natural creek at the front of the property with a building site at the rear of property
- Encroachment variance issued by the City of Atlanta Department of Watershed Management October of 2020 is in place allowing the construction of a bridge across the creek to reach the building site at the rear