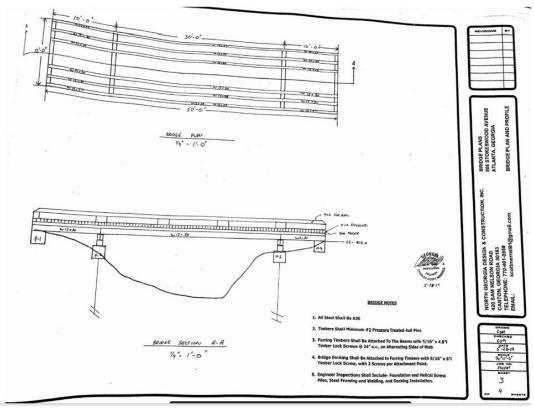

### Property location: 806 Stokeswood Avenue SE, Atlanta 30316

- Beautiful wooded 0.22± Acre lot with Creekside building site
- In the vibrant East Atlanta neighborhood nestled between Grant Park to the West and East Lake to the East
- A short 0.5 mi walk to the walkable East Atlanta restaurants and shops, and less than 0.25 mi walk to Brownwood Park
- Natural creek at the front of the property with a building site at the rear of property
- Encroachment variance issued by the City of Atlanta Department of Watershed Management October of 2020 is in place allowing the construction of a bridge across the creek to reach the building site at the rear