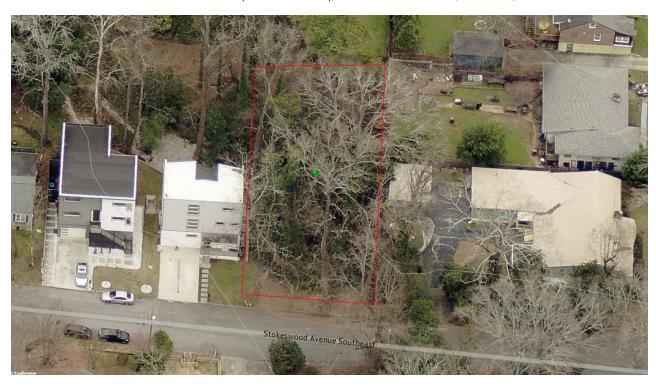

### Property location: 806 Stokeswood Avenue SE, Atlanta 30316

- Beautiful wooded 0.22± Acre lot with Creekside building site
- In the vibrant East Atlanta neighborhood nestled between Grant Park to the West and East Lake to the East
- A short 0.5 mi walk to the walkable East Atlanta restaurants and shops, and less than 0.25 mi walk to Brownwood Park
- Natural creek at the front of the property with a building site at the rear of property
- Encroachment variance issued by the City of Atlanta Department of Watershed Management October of 2020 is in place allowing the construction of a bridge across the creek to reach the building site at the rear

## Property Information – Topo & Aerial