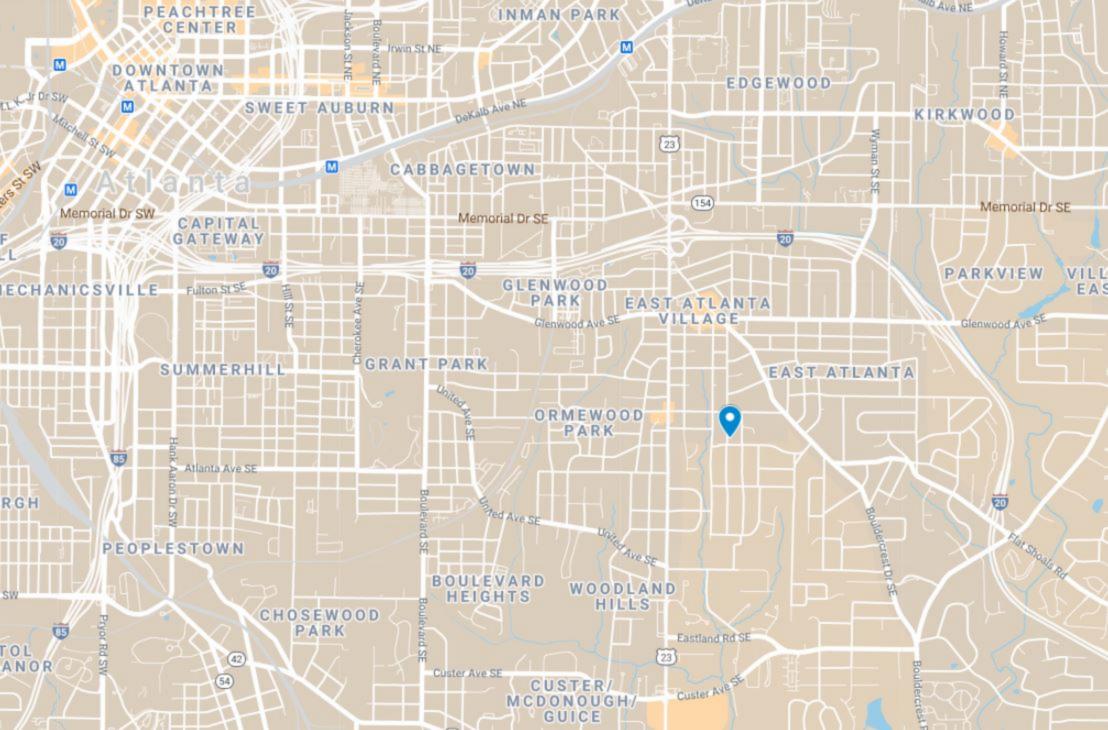

### Property location: 806 Stokeswood Avenue SE, Atlanta 30316

- Beautiful wooded 0.22± Acre lot with Creekside building site
- In the vibrant East Atlanta neighborhood nestled between Grant Park to the West and East Lake to the East
- A short 0.5 mi walk to the walkable East Atlanta restaurants and shops, and less than 0.25 mi walk to Brownwood Park
- Natural creek at the front of the property with a building site at the rear of property
- Encroachment variance issued by the City of Atlanta Department of Watershed Management October of 2020 is in place allowing the construction of a bridge across the creek to reach the building site at the rear

### Property View - Topo & Aerial Looking East

## Property Information – Topo & Aerial