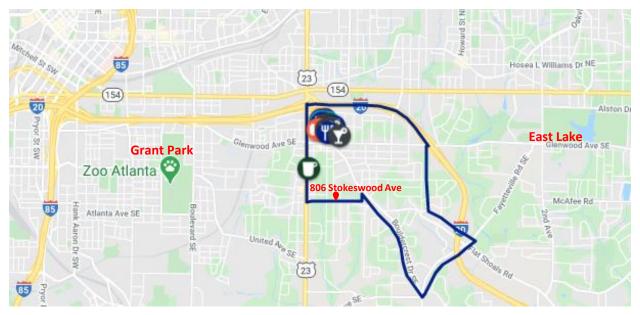

### Property location: 806 Stokeswood Avenue SE, Atlanta 30316

- Beautiful wooded 0.22± Acre lot with Creekside building site
- In the vibrant East Atlanta neighborhood nestled between Grant Park to the West and East Lake to the East
- A short 0.5 mi walk to the walkable East Atlanta restaurants and shops, and less than 0.25 mi walk to Brownwood Park
- Natural creek at the front of the property with a building site at the rear of property
- Encroachment variance issued by the City of Atlanta Department of Watershed Management October of 2020 is in place allowing the construction of a bridge across the creek to reach the building site at the rear