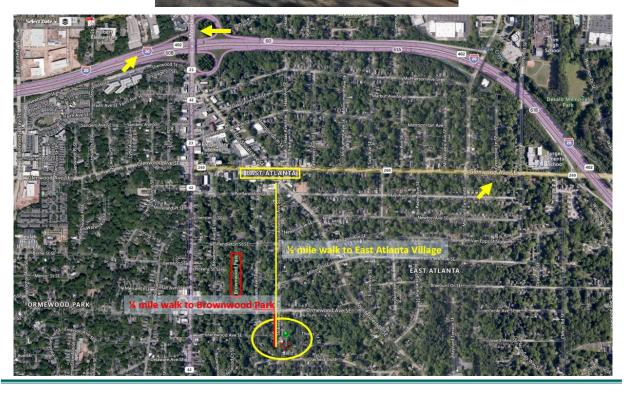

### Property location: 806 Stokeswood Avenue SE, Atlanta 30316

- Beautiful wooded 0.22± Acre lot with Creekside building site
- In the vibrant East Atlanta neighborhood nestled between Grant Park to the West and East Lake to the East
- A short 0.5 mi walk to the walkable East Atlanta restaurants and shops, and less than 0.25 mi walk to Brownwood Park
- Natural creek at the front of the property with a building site at the rear of property
- Encroachment variance issued by the City of Atlanta Department of Watershed Management October of 2020 is in place allowing the construction of a bridge across the creek to reach the building site at the rear