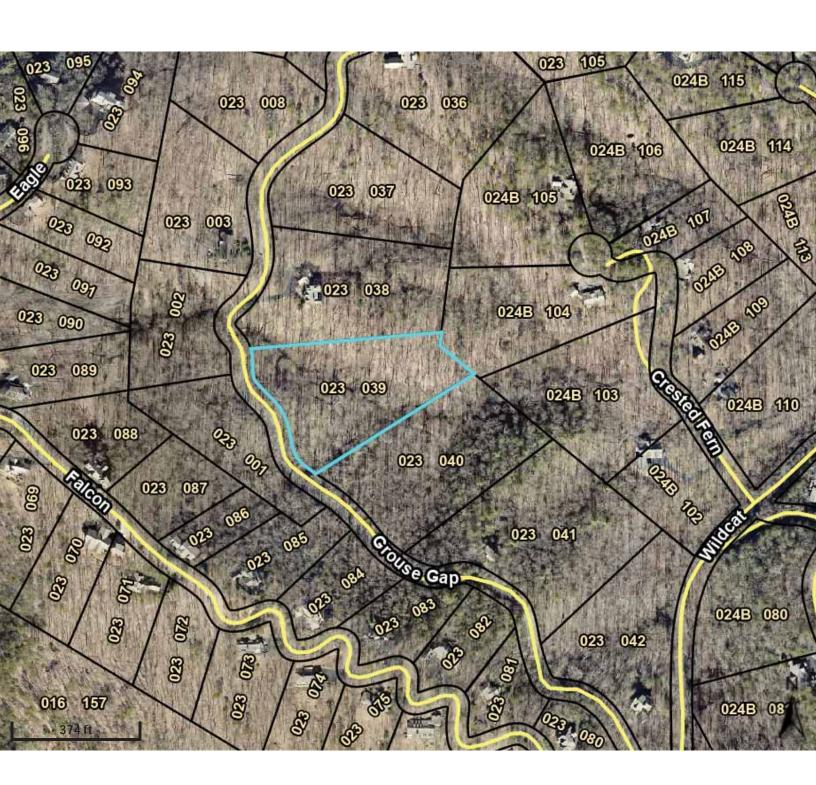

# 1144 Grouse Gap Drive, Jasper (Dawson County) GA 30534 Reserve

SQUARE FEET: n/a

ACREAGE: 3.23±

TAX ID: 023 039

AGENT: Cassie Rasco

Berkshire Hathaway

770.633.1157

cassie.rasco@bhhsgeorgia.com

06/23 GAL: 2034, John L. Dixon, Licensed Mississippi Real Estate Broker and Mississippi Auction License #1667

#### Summary

Parcel Number 023 039

Location Address 1144 GROUSE GAP DRIVE Legal Description LT 3045 WET MTN

(Note: Not to be used on legal documents)

Class R3-Residential

(Note: This is for tax purposes only. Not to be used for zoning.)