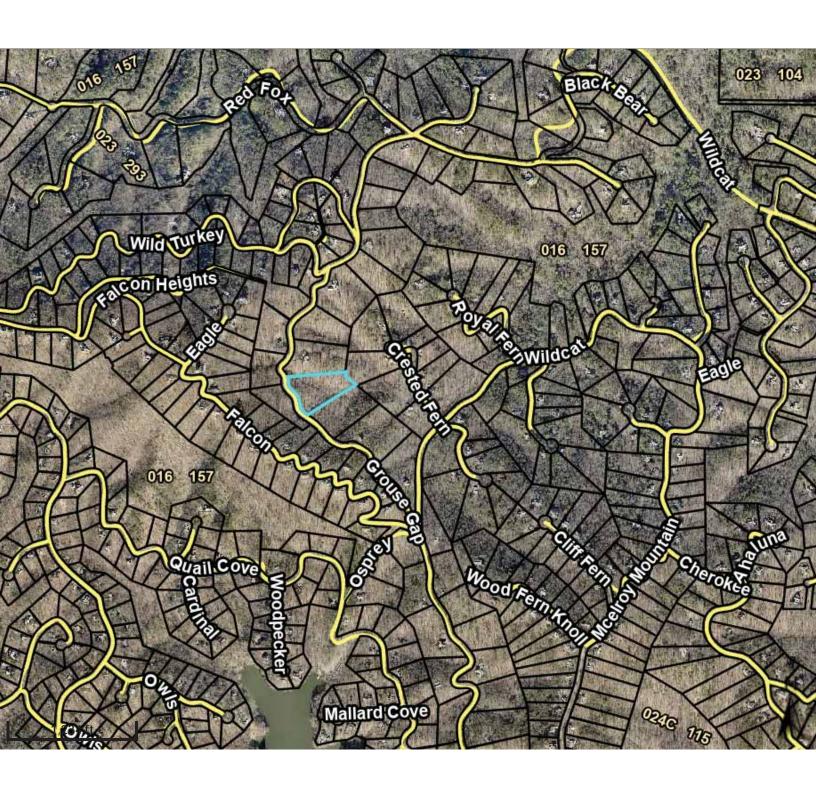

# 1144 Grouse Gap Drive, Jasper (Dawson County) GA 30534 Reserve

SQUARE FEET: n/a

ACREAGE: 3.23±

TAX ID: 023 039

AGENT: Cassie Rasco

Berkshire Hathaway

770.633.1157

cassie.rasco@bhhsgeorgia.com

06/23 GAL: 2034, John L. Dixon, Licensed Mississippi Real Estate Broker and Mississippi Auction License #1667

#### Summary

Parcel Number 023 039

Location Address 1144 GROUSE GAP DRIVE Legal Description LT 3045 WET MTN

(Note: Not to be used on legal documents)

Class R3-Residential

(Note: This is for tax purposes only. Not to be used for zoning.)