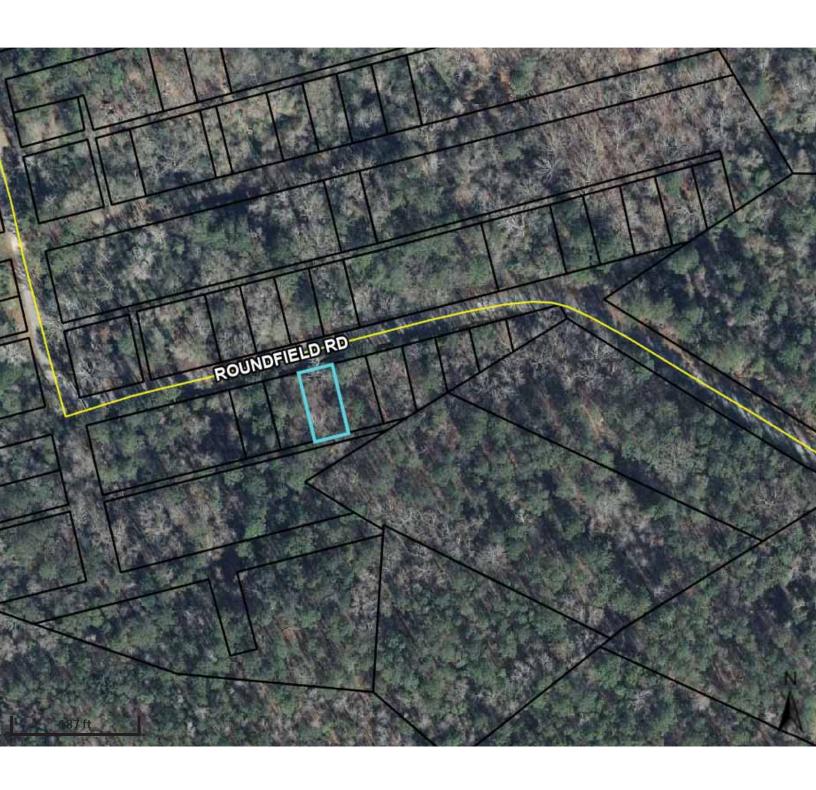

# 4640 Roundfield Road, Macon (Bibb County) GA 31210 ABSOLUTE

## Summary

Parcel Number M073-0113

Location Address 4640 ROUNDFIELD RD Legal Description CRESWELL HEIGHTS

(Note: Not to be used on legal documents)

Class R3-Residential

(Note: This is for tax purposes only. Not to be used for zoning.)

Zoning R-2A

Tax District MACON-BIBB (District 11)

Millage Rate 38 Acres 0.11

Neighborhood Union-Roundfield (181014)

Homestead Exemption No (S0) Landlot/District 115 / 4