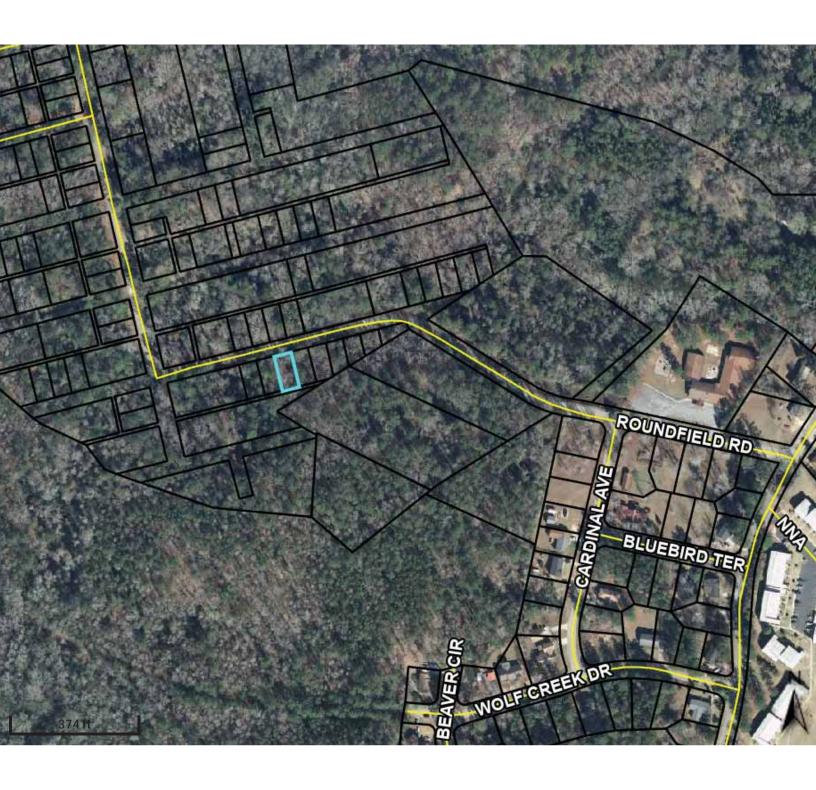

# 4640 Roundfield Road, Macon (Bibb County) GA 31210 ABSOLUTE

## Summary

Parcel Number M073-0113

Location Address 4640 ROUNDFIELD RD Legal Description CRESWELL HEIGHTS

(Note: Not to be used on legal documents)

Class R3-Residential

(Note: This is for tax purposes only. Not to be used for zoning.)

Zoning R-2A

Tax District MACON-BIBB (District 11)

Millage Rate 38 Acres 0.11

Neighborhood Union-Roundfield (181014)

Homestead Exemption No (S0) Landlot/District 115 / 4