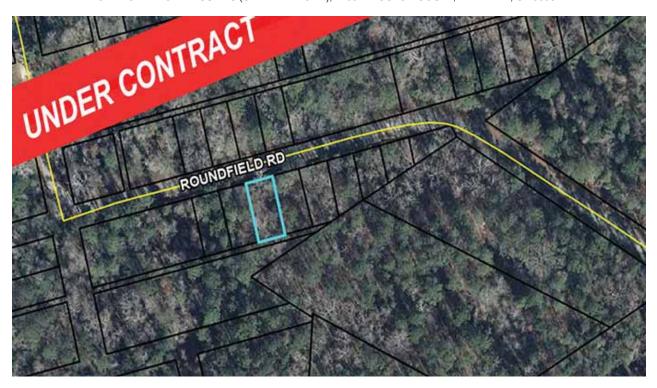

# 4640 Roundfield Road, Macon (Bibb County) GA 31210 ABSOLUTE

## Summary

Parcel Number M073-0113

Location Address 4640 ROUNDFIELD RD Legal Description CRESWELL HEIGHTS

(Note: Not to be used on legal documents)

Class R3-Residential

(Note: This is for tax purposes only. Not to be used for zoning.)

Zoning R-2A

Tax District MACON-BIBB (District 11)

Millage Rate 38 Acres 0.11

Neighborhood Union-Roundfield (181014)

Homestead Exemption No (S0) Landlot/District 115 / 4