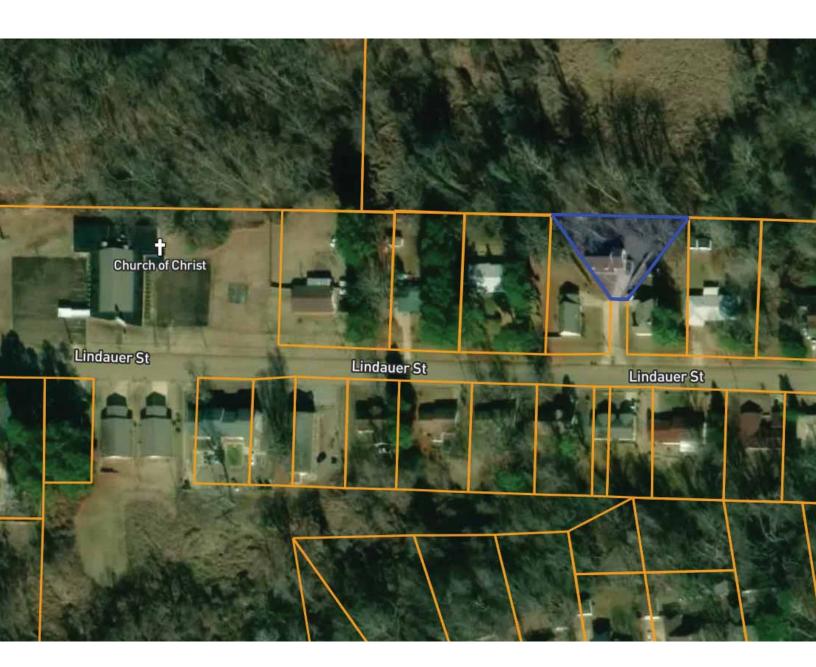

# 310 LINDAUER COVE

| <u>Basic</u>                           | <u>Land</u> | <u>Sales</u> | <u>Valuation</u> | <u>Taxes</u>     | <u>Receipts</u>                     | <u>Improvements</u> | Parcel Boundary ♥ |  |  |  |  |
|----------------------------------------|-------------|--------------|------------------|------------------|-------------------------------------|---------------------|-------------------|--|--|--|--|
| Basic I                                | nfo         |              |                  |                  |                                     |                     |                   |  |  |  |  |
| Parcel Number:                         |             |              |                  |                  | 0800-00275-0000                     |                     |                   |  |  |  |  |
| County Name:                           |             |              |                  |                  | St. Francis County                  |                     |                   |  |  |  |  |
| Property Address:                      |             |              |                  |                  | 310 LINDAUER COVE  Map This Address |                     |                   |  |  |  |  |
| Mailing Address:                       |             |              |                  |                  |                                     |                     |                   |  |  |  |  |
| Collector's Mailing Address <b>⊘</b> : |             |              |                  |                  |                                     |                     |                   |  |  |  |  |
| Total Acres:                           |             |              |                  |                  | 0.31                                |                     |                   |  |  |  |  |
| Timber Acres:                          |             |              |                  |                  | 0.00                                |                     |                   |  |  |  |  |
| Sec-Twp-Rng:                           |             |              |                  | 27-              | 27-05-3E                            |                     |                   |  |  |  |  |
| Lot/Block:                             |             |              |                  | 1/               | 1/                                  |                     |                   |  |  |  |  |
| Subdivision:                           |             |              |                  | LIN              | LINDAUER COVE ADDITION              |                     |                   |  |  |  |  |
| Legal Description:                     |             |              |                  | LIN              | LINDAUER COVE ADDITION 120          |                     |                   |  |  |  |  |
| School District:                       |             |              | 070              | 07C FORREST CITY |                                     |                     |                   |  |  |  |  |
| Homestead Parcel?:                     |             |              |                  | No               | No                                  |                     |                   |  |  |  |  |
| Tax Status:                            |             |              |                  | Tax              | Taxable                             |                     |                   |  |  |  |  |
| Over 65?:                              |             |              |                  |                  | No                                  |                     |                   |  |  |  |  |