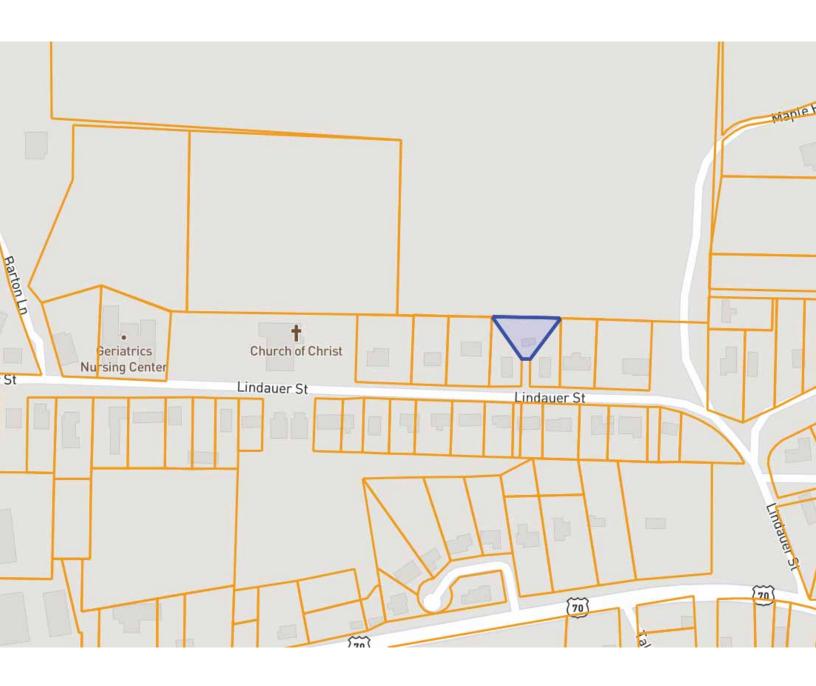

# 310 LINDAUER COVE

| <u>Basic</u>                           | <u>Land</u> | <u>Sales</u> | <u>Valuation</u> | <u>Taxes</u>     | <u>Receipts</u>                     | <u>Improvements</u> | Parcel Boundary ♥ |  |  |  |  |
|----------------------------------------|-------------|--------------|------------------|------------------|-------------------------------------|---------------------|-------------------|--|--|--|--|
| Basic I                                | nfo         |              |                  |                  |                                     |                     |                   |  |  |  |  |
| Parcel Number:                         |             |              |                  |                  | 0800-00275-0000                     |                     |                   |  |  |  |  |
| County Name:                           |             |              |                  |                  | St. Francis County                  |                     |                   |  |  |  |  |
| Property Address:                      |             |              |                  |                  | 310 LINDAUER COVE  Map This Address |                     |                   |  |  |  |  |
| Mailing Address:                       |             |              |                  |                  |                                     |                     |                   |  |  |  |  |
| Collector's Mailing Address <b>⊘</b> : |             |              |                  |                  |                                     |                     |                   |  |  |  |  |
| Total Acres:                           |             |              |                  |                  | 0.31                                |                     |                   |  |  |  |  |
| Timber Acres:                          |             |              |                  |                  | 0.00                                |                     |                   |  |  |  |  |
| Sec-Twp-Rng:                           |             |              |                  | 27-              | 27-05-3E                            |                     |                   |  |  |  |  |
| Lot/Block:                             |             |              |                  | 1/               | 1/                                  |                     |                   |  |  |  |  |
| Subdivision:                           |             |              |                  | LIN              | LINDAUER COVE ADDITION              |                     |                   |  |  |  |  |
| Legal Description:                     |             |              |                  | LIN              | LINDAUER COVE ADDITION 120          |                     |                   |  |  |  |  |
| School District:                       |             |              | 070              | 07C FORREST CITY |                                     |                     |                   |  |  |  |  |
| Homestead Parcel?:                     |             |              |                  | No               | No                                  |                     |                   |  |  |  |  |
| Tax Status:                            |             |              |                  | Tax              | Taxable                             |                     |                   |  |  |  |  |
| Over 65?:                              |             |              |                  |                  | No                                  |                     |                   |  |  |  |  |