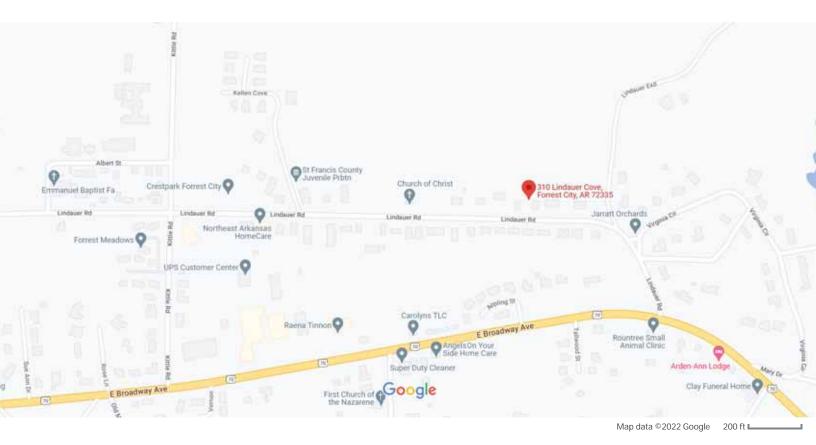

### 310 Lindauer Cove, Forrest City (St Francis County) AR 72335 Reserve

## Single Family Residence 310 Lindauer Cove

Forrest City, Arkansas 72335 (St. Francis County)

One small hole in the ceiling where we had a plumbing leak investigated. Turned out the tub upstairs had a crack in it, since repaired, no further leaking. Carpet is 2 years old, dishwasher is 2 years old, fridge is 1 year old. A dining room table and 4 chairs remain in the house, but the washer/dryer were sold and removed.