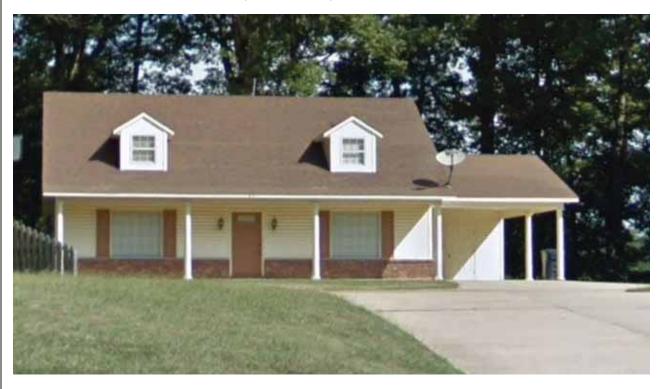

## Single Family Residence 310 Lindauer Cove

Forrest City, Arkansas 72335 (St. Francis County)

One small hole in the ceiling where we had a plumbing leak investigated. Turned out the tub upstairs had a crack in it, since repaired, no further leaking. Carpet is 2 years old, dishwasher is 2 years old, fridge is 1 year old. A dining room table and 4 chairs remain in the house, but the washer/dryer were sold and removed.