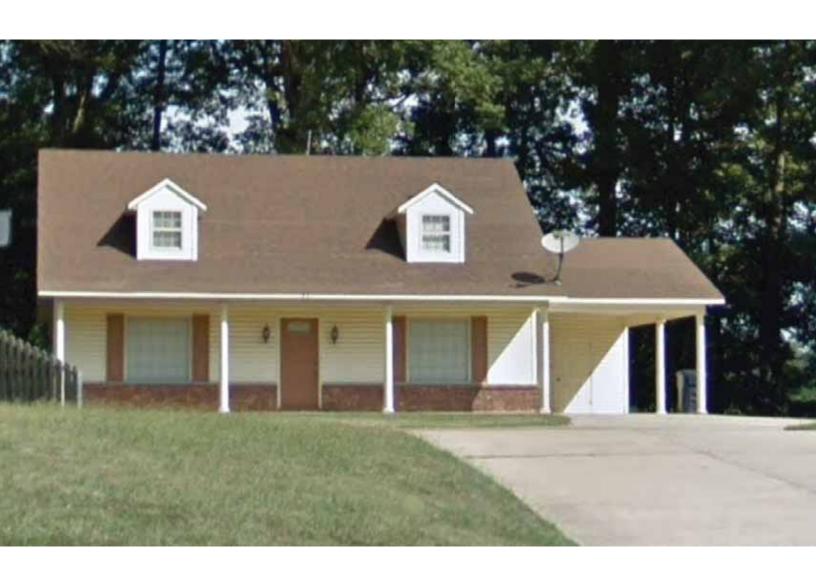

## Single Family Residence 310 Lindauer Cove

Forrest City, Arkansas 72335 (St. Francis County)

One small hole in the ceiling where we had a plumbing leak investigated. Turned out the tub upstairs had a crack in it, since repaired, no further leaking. Carpet is 2 years old, dishwasher is 2 years old, fridge is 1 year old. A dining room table and 4 chairs remain in the house, but the washer/dryer were sold and removed.