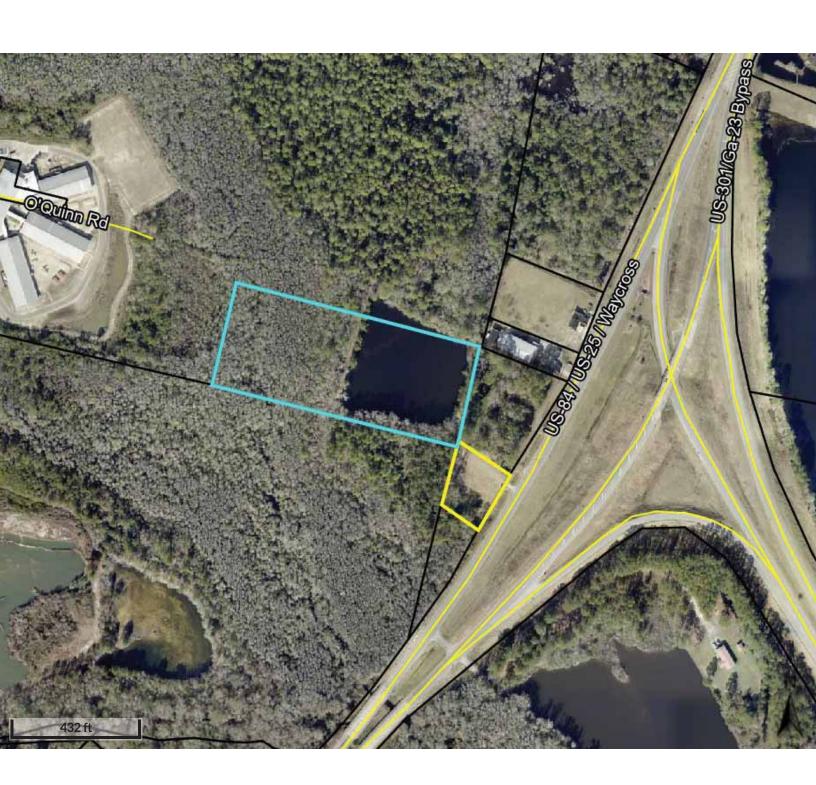

2 Tracts of Land in the City of Jesup(Wayne County) Georgia 31598

TRACT # 1 1233 North 1st Street (US HWY 84 @ US HWY 301 bypass-1/4 mile from Walmart and Tractor Supply)

\*.87 +/- acres vacant land zoned commercial- 210 ft road frontage

\*Currently used as parking lot

\*Possible bait shop- 26' dry van trailer with stairs and Porti-Potty included

\*Tentative approval for U-Haul Truck Rental

\*Engineering for commercial curb cut (\$1,500) included

\*Traffic count per D.O.T. 18,430 daily 552,900 per month

\*Property was determined by Soil Scientist report NOT to be wetlands

\*Billboards <u>not included for this price</u> but can be sold separately or included with property

TRACT # 2 1235 North 1st Street (accessible via an easement thru tract 1)

\*6+/- acres zoned residential

\*2.5 acre lake stocked twice with Channel Catfish, but already had Bass, Crappie, Brim, Bluegill as well as different varieties of Catfish

\*3 sides of lake cleared and cleaned for easy walking

\*Picnic Tables(3) Park Grills(2)multiple trash cans, Road Signage etc, included

\*3.5 acres behind lake is not buildable however, landowner of 60+/- acres adjacent the north side of subject property indicated they would sell all or part for a possible homesite or expansion of lake property for possible campsites \*ENDLESS POSSIBILITIES of what you could do, tournaments, contest, outdoor event center, family reunions, parties, paintball on the 3.5 acres, etc