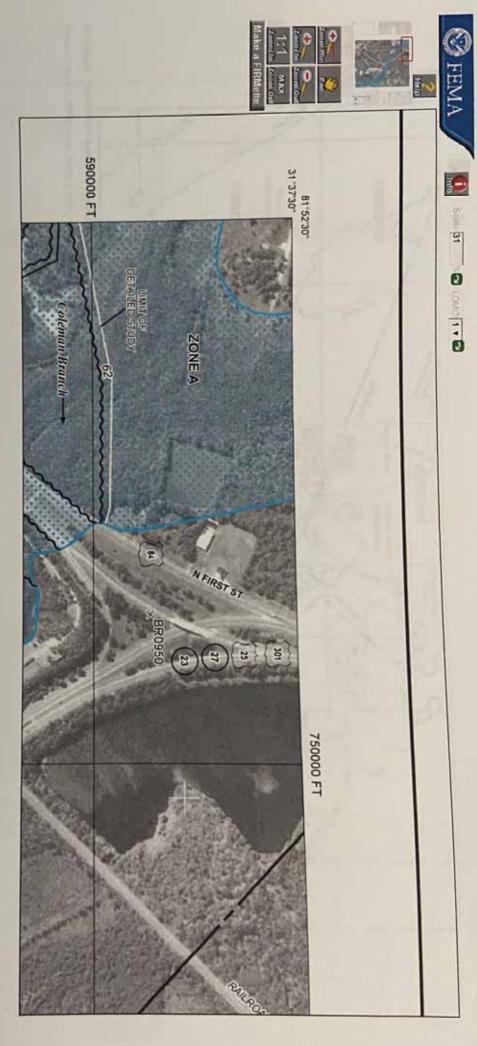

## ZONE CLASSIFICATIONS

## PLEASE PRINT A COPY FOI FUTURE REFERENCE

- Zone C, Zone X Areas determined to be outside 500-year floodplain determined to be outside the 1% and 0.2% annual chance floodplains.
- Zone B, Zone X500 Areas of 500-year flood; areas of 100-year flood with average depths of less than 1 foot or with drainage areas less than 1 square mile; and areas protected by levees from 100-year flood. An area inundated by 0.2% annual chance flooding.
- Zone A- An area inundated by 1% annual chance flooding, for which no BFEs have been determined.
- Zone AE An area inundated by 1% annual chance flooding, for which BFEs have been determined.
- Zone AH An area inundated by 1% annual chance flooding (usually an area of ponding), for which BFEs have been determined; flood depths range from 1 to 3 feet.
- Zone AO An area inundated by 1% annual chance flooding (usually sheet flow on sloping terrain), for which average depths have been determined; flood depths range from 1 to 3 feet.
- Zone AR An area inundated by flooding, for which BFEs or average depths have been determined. This is an area that was previously, and will again, be protected from the 1% annual chance flood by a Federal flood protection system whose restoration is Federally funded and underway
- Zone A1-A30 An area inundated by 1% annual chance flooding, for which BFEs have been determined.

#### Area Not

#### Included

- (ANI),(N) An area that is located within a community or county that is not mapped on any published FIRM.
- Zone D An area of undetermined but possible flood hazards.

#### Undescribed

- (UNDES) Area of Undesignated Flood Hazard. A body of open water, such as a pond, lake, ocean, etc., located within a community's jurisdictional limits, that has no defined flood hazard.
- Zone VE An area inundated by 1% annual chance flooding with velocity hazard (wave action); BFEs have been determined.
- Zone V(1-30) Costal flood with velocity hazard (wave action); BFEs have not been determined.
- FWIC An area where the floodway is contained within the channel banks and the channel is too narrow to show to scale. An arbitrary channel width of 3 meters is shown.

  BFEs are not shown in this area, although they may be reflected on the corresponding profile. (Floodway Contained in Channel)