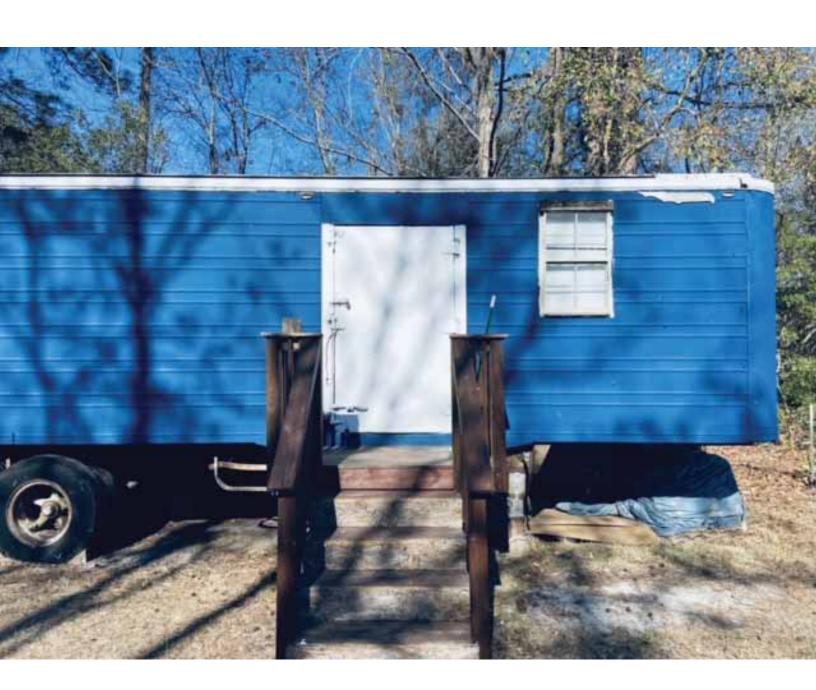

\*Currently used as parking lot

\*Possible bait shop- 26' dry van trailer with stairs and Porti-Potty included

\*Tentative approval for U-Haul Truck Rental

\*Engineering for commercial curb cut (\$1,500) included