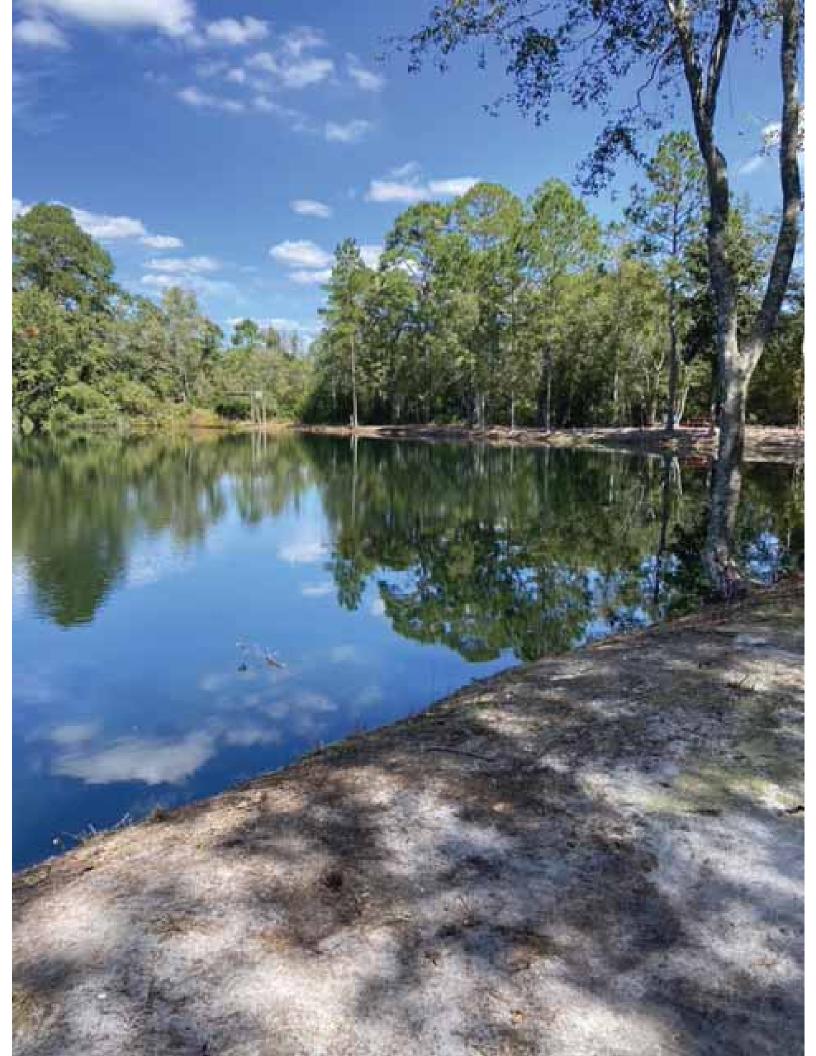

TRACT # 2 1235 North 1st Street (accessible via an easement thru tract 1)

\*6+/- acres zoned residential

\*2.5 acre lake stocked twice with Channel Catfish, but already had Bass, Crappie, Brim, Bluegill as well as different varieties of Catfish

\*3 sides of lake cleared and cleaned for easy walking

\*Picnic Tables(3) Park Grills(2)multiple trash cans, Road Signage etc, included

\*3.5 acres behind lake is not buildable however, landowner of 60+/- acres adjacent the north side of subject property indicated they would sell all or part for a possible homesite or expansion of lake property for possible campsites \*ENDLESS POSSIBILITIES of what you could do, tournaments, contest, outdoor event center, family reunions, parties, paintball on the 3.5 acres, etc