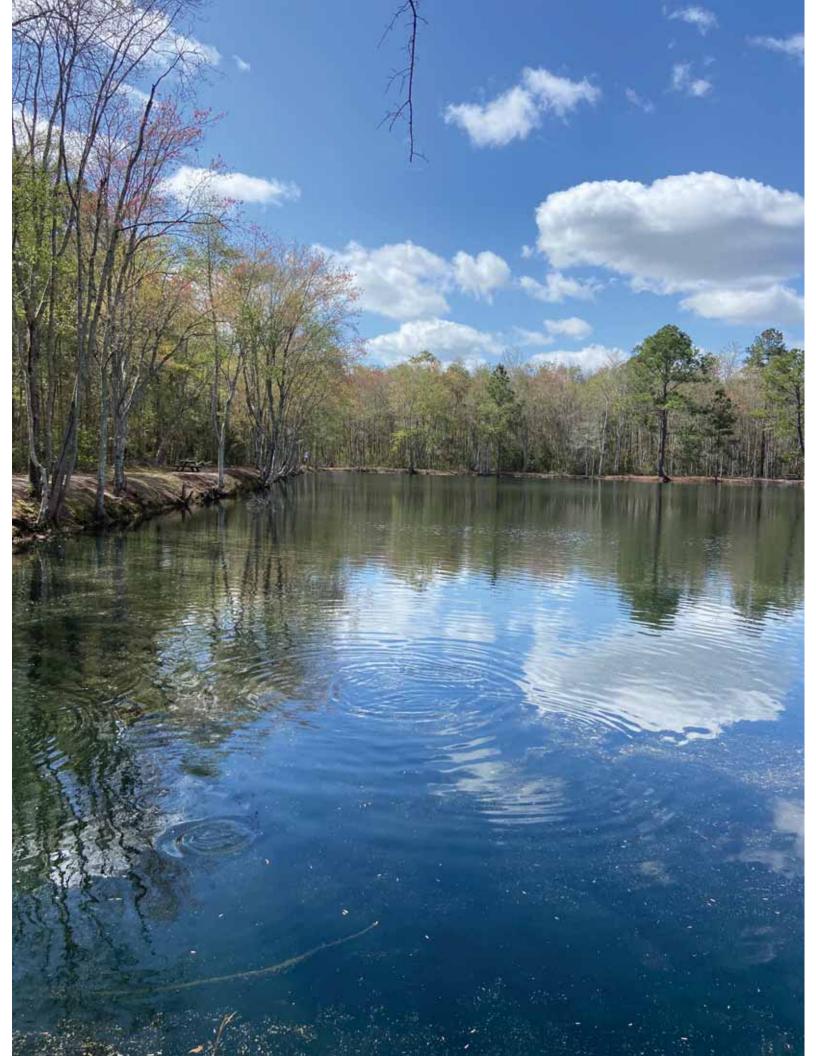

TRACT # 2 1235 North 1st Street (accessible via an easement thru tract 1)

\*6+/- acres zoned residential

\*2.5 acre lake stocked twice with Channel Catfish, but already had Bass, Crappie, Brim, Bluegill as well as different varieties of Catfish

\*3 sides of lake cleared and cleaned for easy walking

\*Picnic Tables(3) Park Grills(2)multiple trash cans, Road Signage etc, included

\*3.5 acres behind lake is not buildable however, landowner of 60+/- acres adjacent the north side of subject property indicated they would sell all or part for a possible homesite or expansion of lake property for possible campsites \*ENDLESS POSSIBILITIES of what you could do, tournaments, contest, outdoor event center, family reunions, parties, paintball on the 3.5 acres, etc