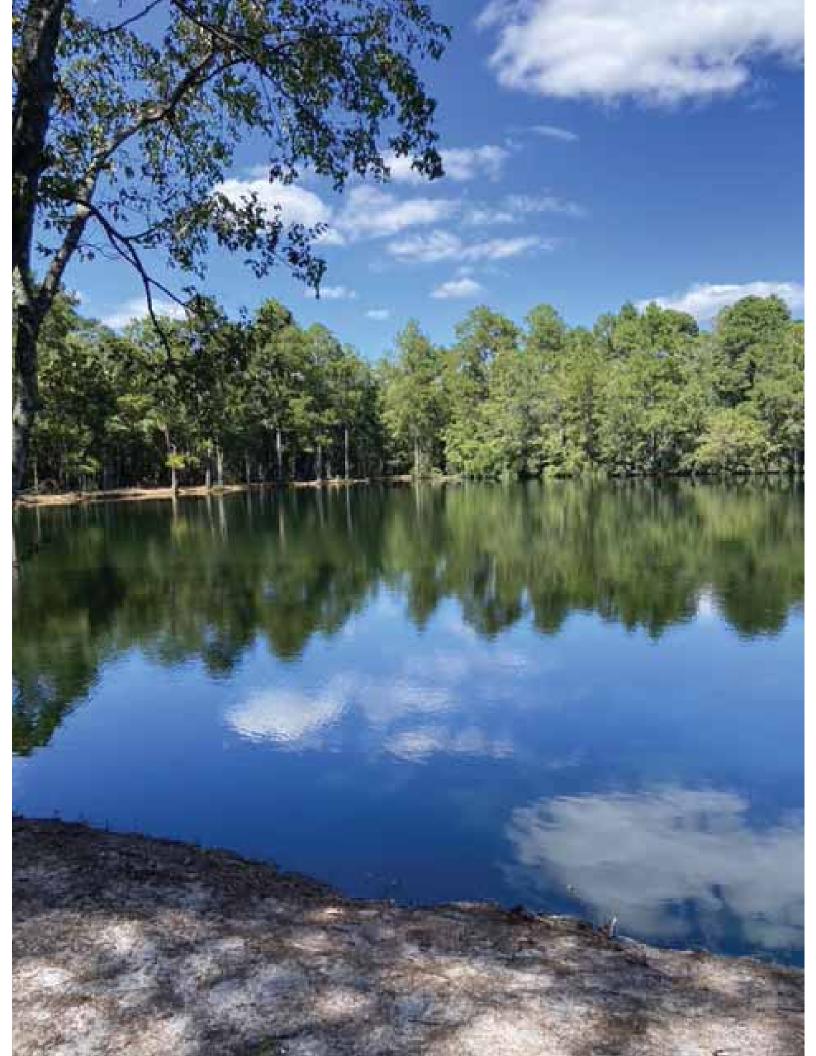

TRACT # 2 1235 North 1st Street (accessible via an easement thru tract 1)

\*6+/- acres zoned residential

\*2.5 acre lake stocked twice with Channel Catfish, but already had Bass, Crappie, Brim, Bluegill as well as different varieties of Catfish

\*3 sides of lake cleared and cleaned for easy walking

\*Picnic Tables(3) Park Grills(2)multiple trash cans, Road Signage etc, included

\*3.5 acres behind lake is not buildable however, landowner of 60+/- acres adjacent the north side of subject property indicated they would sell all or part for a possible homesite or expansion of lake property for possible campsites \*ENDLESS POSSIBILITIES of what you could do, tournaments, contest, outdoor event center, family reunions, parties, paintball on the 3.5 acres, etc