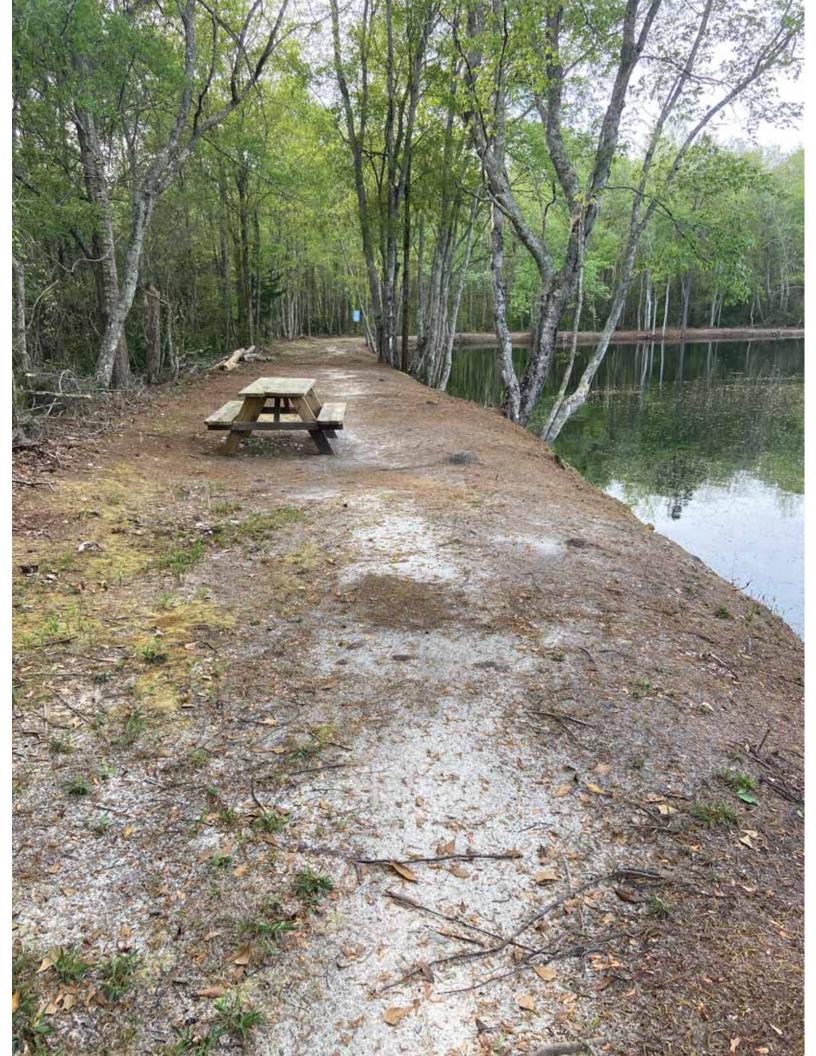

\*3 sides of lake cleared and cleaned for easy walking

\*Picnic Tables(3) Park Grills(2)multiple trash cans, Road Signage etc, included

\*3.5 acres behind lake is not buildable however, landowner of 60+/- acres adjacent the north side of subject property indicated they would sell all or part for a possible homesite or expansion of lake property for possible campsites \*ENDLESS POSSIBILITIES of what you could do, tournaments, contest, outdoor event center, family reunions, parties, paintball on the 3.5 acres, etc