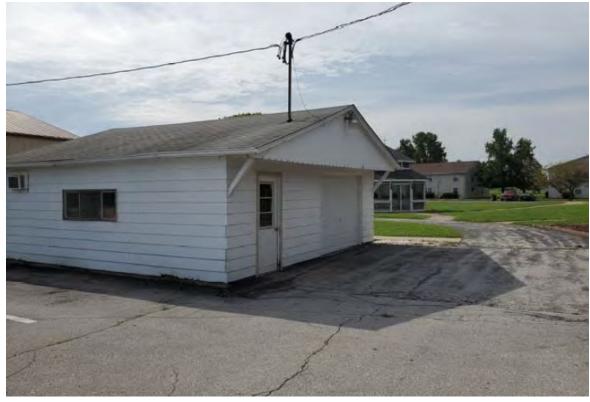

#### Facts

- Detached storage buildings.
- Single car wood frame garage utilized as repair/maintenance.
- Free standing metal clad barn building used for storage.
- Property located FEMA flood Zone C not classified as flood hazard area.
- Sixty parking spaces.
- 2019 Real Estate Taxes \$40,418.