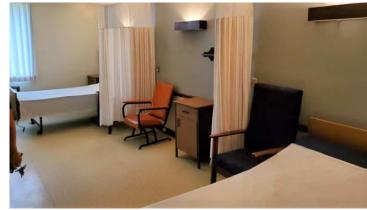

Subject Interior (Photo Taken on September 17, 2022)

Subject Interior (Photo Taken on September 17, 2022)

Subject Interior (Photo Taken on September 17, 2022)

(Photo Taken on September 17, 2022)

(Photo Taken on September 17, 2022)

## Support Rooms — Fully Equipped

- Lobby/Sitting Area
- Administrators Office
- Reception/Bookkeepers
   Office
- Living Room
- Dining Area
- Electronics Office
- Examination Office
- Activities Room

#### Patient Rooms

- Personal Care Room
- Storage Room
- (2) Patient Isolation Rooms– (1 bed each)
- (31) Patient Rooms (2 beds each) Armchairs/Nightstands/Sin ks and Toilets
- (7) Patient Rooms (3 beds each) –
   Armchairs/Nightstands/Sin ks and Toilets