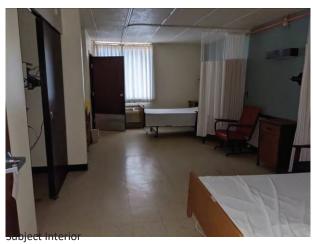

#### Patient Rooms

- Personal Care Room
- Storage Room
- (2) Patient Isolation Rooms– (1 bed each)
- (31) Patient Rooms (2 beds each) Armchairs/Nightstands/Sin ks and Toilets
- (7) Patient Rooms (3 beds each) –
   Armchairs/Nightstands/Sin ks and Toilets

### <u>Patient Rooms - continued</u>

- Personal Care Room
- Storage Room
- (2) Patient Isolation Rooms (1 bed each)
- (31) Patient Rooms (2 beds each)-Armchairs/Nightstands/Sinks and Toilets
- (7) Patient Rooms (3 beds each) –
   Armchairs/Nightstands/Sinks and Toilets
- (2) Nurses Stations North and South
- (2) Shower Rooms North and South