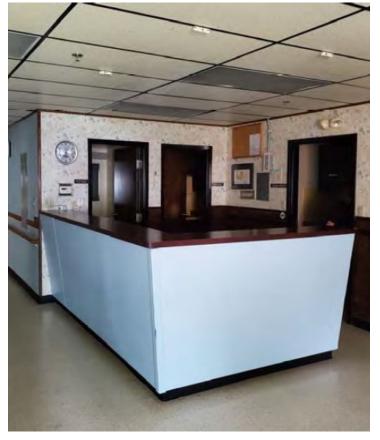

Subject Interior (Photo Taken on September 17, 2022)

Subject Interior (Photo Taken on September 17, 2022)

Subject Interior (Photo Taken on September 17, 2022)

(Photo Taken on September 17, 2022)

(Photo Taken on September 17, 2022)

### <u>Patient Rooms - continued</u>

- Personal Care Room
- Storage Room
- (2) Patient Isolation Rooms (1 bed each)
- (31) Patient Rooms (2 beds each)-Armchairs/Nightstands/Sinks and Toilets
- (7) Patient Rooms (3 beds each) –
   Armchairs/Nightstands/Sinks and Toilets
- (2) Nurses Stations North and South
- (2) Shower Rooms North and South