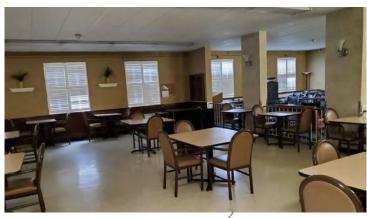

ion Unknown) Including Bed Frames, Patient Lifts, 4-Wheel Walkers, Commode Seats, Etc.

The Facility is located at 815 S Prairie Street, Bethalto, IL 62010, Madison County. It is a one-story nursing facility formerly licensed at the intermediate care level for 98 beds that was closed in July 2019. The building improvements with 21,274 square feet of gross building area, were constructed in 1975. The property is located on a 3.21-acre site.

















#### Facts

- Detached storage buildings.
- Single car wood frame garage utilized as repair/maintenance.
- Free standing metal clad barn building used for storage.
- Property located FEMA flood Zone C not classified as flood hazard area.
- Sixty parking spaces.
- 2019 Real Estate Taxes \$40,418.



## Support Rooms — Fully Equipped







- Lobby/Sitting Area
- Administrators Office
- Reception/Bookkeepers
   Office
- Living Room
- Dining Area
- Electronics Office
- Examination Office
- Activities Room

#### Patient Rooms







- Personal Care Room
- Storage Room
- (2) Patient Isolation Rooms– (1 bed each)
- (31) Patient Rooms (2 beds each) Armchairs/Nightstands/Sin ks and Toilets
- (7) Patient Rooms (3 beds each) –
   Armchairs/Nightstands/Sin ks and Toilets

### <u>Patient Rooms - continued</u>







- Personal Care Room
- Storage Room
- (2) Patient Isolation Rooms (1 bed each)
- (31) Patient Rooms (2 beds each)-Armchairs/Nightstands/Sinks and Toilets
- (7) Patient Rooms (3 beds each) –
   Armchairs/Nightstands/Sinks and Toilets
- (2) Nurses Stations North and South
- (2) Shower Rooms North and South

11

# Medical Co