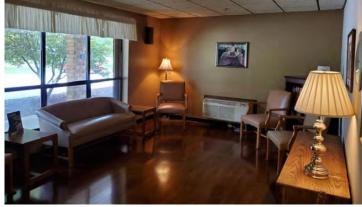

## Support Rooms — Fully Equipped

- Lobby/Sitting Area
- Administrators Office
- Reception/Bookkeepers
   Office
- Living Room
- Dining Area
- Electronics Office
- Examination Office
- Activities Room