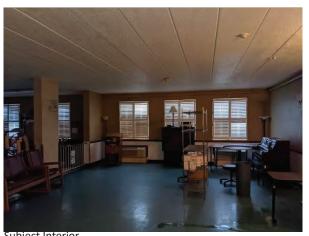

Subject Interior (Photo Taken on September 17, 2022)

Subject Interior (Photo Taken on September 17, 2022)

Subject Interior (Photo Taken on September 17, 2022)

(Photo Taken on September 17, 2022)

(Photo Taken on September 17, 2022)

(Photo Taken on September 17, 2022)

| Lot | Qty | Lead                                       | Description                                                                                                                                                                                                                                                                                                                                                                                                                          | Notes |
|-----|-----|--------------------------------------------|--------------------------------------------------------------------------------------------------------------------------------------------------------------------------------------------------------------------------------------------------------------------------------------------------------------------------------------------------------------------------------------------------------------------------------------|-------|
| 1   | 1   | Contents of Lobby/Sitting Area             | Lot Consisting of Lobby/Sitting Area Including (4) Chairs, (1) Loveseat, (2) End Tables, Book Shelf, (3) Lamps, Credenza, (4)                                                                                                                                                                                                                                                                                                        |       |
| 2   | 1   | Contents of Administrator Office           | Framed Prints & Clock Lot Consisting of Contents of Administrators Office Including Oak Creek by Riverside Furniture Set with Roll Top Hutch &                                                                                                                                                                                                                                                                                       |       |
| 3   | 1   | Contents of Reception & Book Keeper Office | Credenza, (3) 4-Drawer File Cabinets & Desk, (2) Side Charis,<br>Swivel Chair. Side Table. (4) Lamps<br>Lot Consisting of Contents of Reception Office & Book Keeper<br>Office Including: Metal Desk, Rolling Glass Top Desk, Swivel                                                                                                                                                                                                 |       |
| 3A  | 1   | Lot of Living Room Area Furniture          | Chair, (2) 2-Drawer File Cabinets, Corner Desk with Hutch, Swivel Chair. Supply Cabinet with Contents Lot Consisting of Living Room Furniture Including: Love Seat with (2) Arm Chairs, Podium w/Song Books, Hitachi SBX Ultra Vision Television, Emerson DVD/VCR Player (VCR Broken),                                                                                                                                               |       |
| 3B  | 1   | Lot of Furniture in Dining Area            | Emerson VCR Player, (2) Floor Lamps, (1) Table Lamp, (2) Rolling Stools. & Weber Piano w/Bench Lot Consisting of Furniture in Dining Area Including: Metal Desk, (2) 2-Drawer File Cabinets, Rolling Office Chair, Metal Cabinet w/Bibs, Folding Chalkboard Sign, (5) Shelves w/Misc.                                                                                                                                                |       |
| 3C  | 1   | Lot of Misc. Office Electronics            | Décor. & Wall Clock Lot Consisting of Misc. Office Electronics Including But Not Limited To: Pelco DX 4500 Series Digital Video Recorder, (2) Canon Adding Machines, Phone System, ADP Time Keeper, (5) Flat Screen Monitors, Paper Shredder, HP LaserJet P2035                                                                                                                                                                      |       |
|     |     |                                            | Printer, Brother IntelliFAX 2820 Fax Machine, Brother FAX-575 Personal Fax Machine, (2) HP LaserJet P1102w Printers, Bissell Power Force Helix Turbo Vacuum Cleaner, Keyboards, Mice, Etc.                                                                                                                                                                                                                                           |       |
| 4   | 1   | Contents of Examination Office             | Lot Consisting of Contents of Examination Office Including (2) Desks w/Hutch, Corner Bridge, Side Chair, Swivel Chair, (3) 2-                                                                                                                                                                                                                                                                                                        |       |
| 5   | 1   | Contents of Activities Room                | Drawer Pedestal Files, (1) 2-Drawer File Cabinet Lot Consisting of Contents of Activities Room Including (4) Particle Board Desks with Hutch, Corner Bridge with Hutch, (4) Rolling Office Chairs, (6) Drawer Pedestal Files, (1) 2-Drawr File Cabinet, Oval Table with 6 Chairs, Side Table with Drawer, 2 Prints, & Clock (Does Not Include Wall Cabinet with Counter Top, Paper Towel Dispenser, Cup Dispenser, Eye Wash Station, | •     |
| 6   | 1   | Contents of Sitting Room                   | Purrell Dispenser) Lot Consisting of Contents of Sitting Room Including Electric Fire Place, Television Stand with Television & Books, (2) Arm Chairs, (2) Side Tables, (3) Lamps, Rolling Wire Cart, (5) Chairs, 6 Framed Prints, Mirror, Metal Supply Cabinet with Games,                                                                                                                                                          |       |
| 7   | 1   | Contents of Personal Care Room             | Movies. Nail Polish. Etc. Lot Consisting of Personal Care Room Including Salon Chair, BaByliss Pro Ionic Tourmaline Hair Dryer, Highland Venus Plus Hair Dryer, Salon-Mate Model SM613 Professional Hair Dryer, Supply Cart, Floor Mat, Barbicide Sanitation Jars, Etc. (Does Not Include Sink)                                                                                                                                      |       |