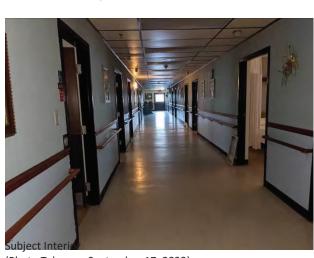

The Facility is located at 815 S Prairie Street, Bethalto, IL 62010, Madison County. It is a one-story nursing facility formerly licensed at the intermediate care level for 98 beds that was closed in July 2019. The building improvements with 21,274 square feet of gross building area, were constructed in 1975. The property is located on a 3.21-acre site.

## Support Rooms — Fully Equipped

- Lobby/Sitting Area
- Administrators Office
- Reception/Bookkeepers
   Office
- Living Room
- Dining Area
- Electronics Office
- Examination Office
- Activities Room