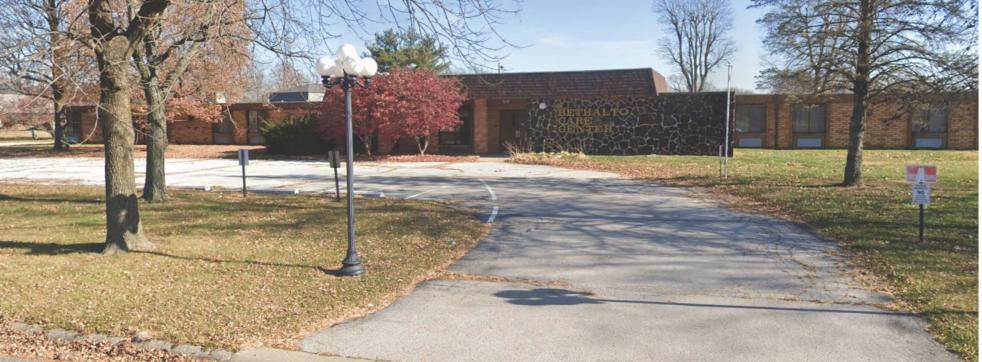

The Facility is located at 815 S Prairie Street, Bethalto, IL 62010, Madison County. It is a one-story nursing facility formerly licensed at the intermediate care level for 98 beds that was closed in July 2019. The building improvements with 21,274 square feet of gross building area, were constructed in 1975. The property is located on a 3.21-acre site.