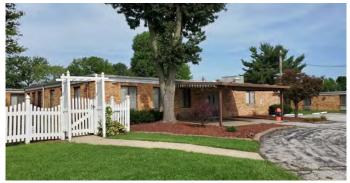

The Facility is located at 815 S Prairie Street, Bethalto, IL 62010, Madison County. It is a one-story nursing facility formerly licensed at the intermediate care level for 98 beds that was closed in July 2019. The building improvements with 21,274 square feet of gross building area, were constructed in 1975. The property is located on a 3.21-acre site.

#### Facts

- Detached storage buildings.
- Single car wood frame garage utilized as repair/maintenance.
- Free standing metal clad barn building used for storage.
- Property located FEMA flood Zone C not classified as flood hazard area.
- Sixty parking spaces.
- 2019 Real Estate Taxes \$40,418.