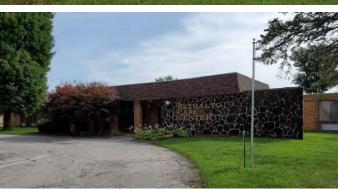

The Facility is located at 815 S Prairie Street, Bethalto, IL 62010, Madison County. It is a one-story nursing facility formerly licensed at the intermediate care level for 98 beds that was closed in July 2019. The building improvements with 21,274 square feet of gross building area, were constructed in 1975. The property is located on a 3.21-acre site.