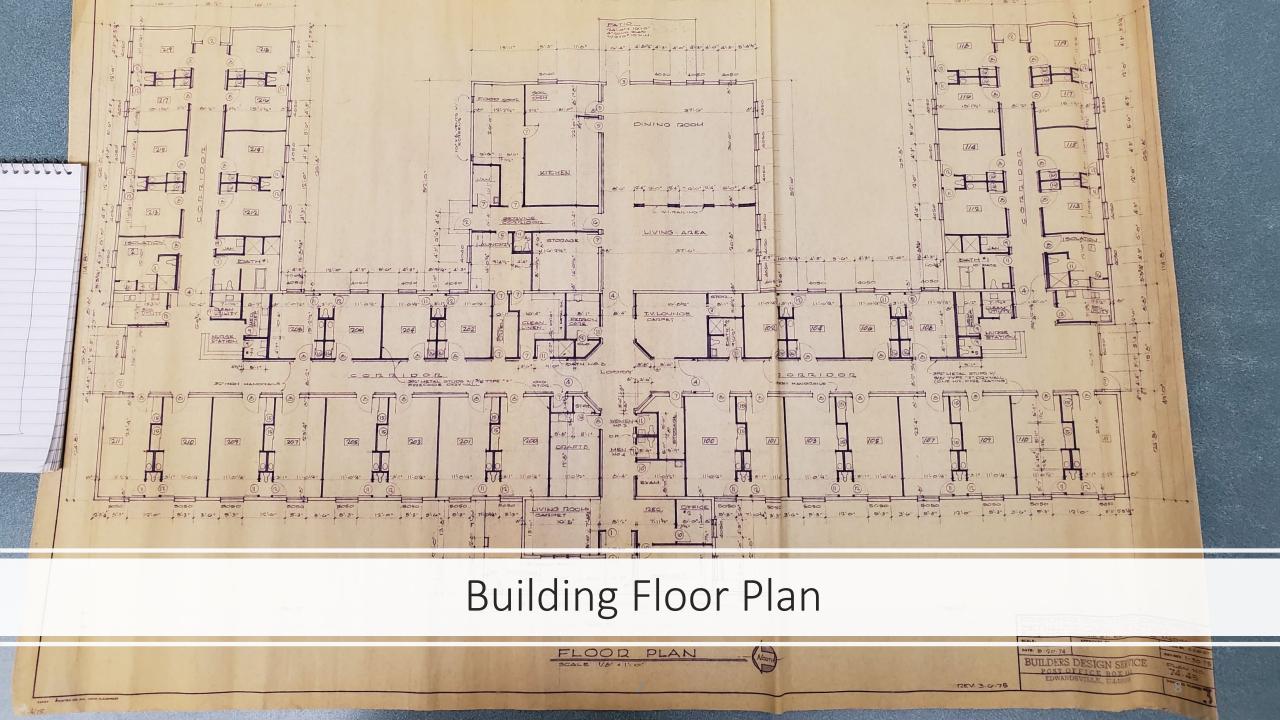

## Support Rooms — Fully Equipped

- Lobby/Sitting Area
- Administrators Office
- Reception/Bookkeepers
   Office
- Living Room
- Dining Area
- Electronics Office
- Examination Office
- Activities Room

#### Patient Rooms

- Personal Care Room
- Storage Room
- (2) Patient Isolation Rooms– (1 bed each)
- (31) Patient Rooms (2 beds each) Armchairs/Nightstands/Sin ks and Toilets
- (7) Patient Rooms (3 beds each) –
   Armchairs/Nightstands/Sin ks and Toilets

### <u>Patient Rooms - continued</u>

- Personal Care Room
- Storage Room
- (2) Patient Isolation Rooms (1 bed each)
- (31) Patient Rooms (2 beds each)-Armchairs/Nightstands/Sinks and Toilets
- (7) Patient Rooms (3 beds each) –
   Armchairs/Nightstands/Sinks and Toilets
- (2) Nurses Stations North and South
- (2) Shower Rooms North and South