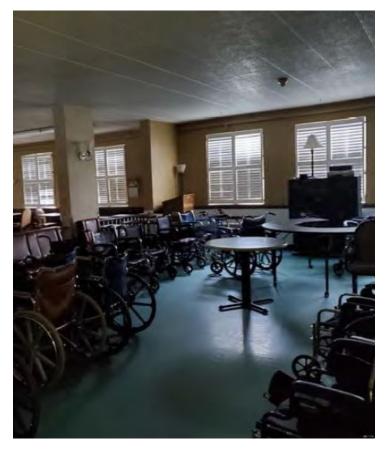

ndition Unknown) Including Bed Frames, Patient Lifts, 4-Wheel Walkers, Commode Seats, Etc.

The Facility is located at 815 S Prairie Street, Bethalto, IL 62010, Madison County. It is a one-story nursing facility formerly licensed at the intermediate care level for 98 beds that was closed in July 2019. The building improvements with 21,274 square feet of gross building area, were constructed in 1975. The property is located on a 3.21-acre site.

















#### Facts

- Detached storage buildings.
- Single car wood frame garage utilized as repair/maintenance.
- Free standing metal clad barn building used for storage.
- Property located FEMA flood Zone C not classified as flood hazard area.
- Sixty parking spaces.
- 2019 Real Estate Taxes \$40,418.



## Support Rooms — Fully Equipped







- Lobby/Sitting Area
- Administrators Office
- Reception/Bookkeepers
   Office
- Living Room
- Dining Area
- Electronics Office
- Examination Office
- Activities Room

#### Patient Rooms







- Personal Care Room
- Storage Room
- (2) Patient Isolation Rooms– (1 bed each)
- (31) Patient Rooms (2 beds each) Armchairs/Nightstands/Sin ks and Toilets
- (7) Patient Rooms (3 beds each) –
   Armchairs/Nightstands/Sin ks and Toilets

### <u>Patient Rooms - continued</u>







- Personal Care Room
- Storage Room
- (2) Patient Isolation Rooms (1 bed each)
- (31) Patient Rooms (2 beds each)-Armchairs/Nightstands/Sinks and Toilets
- (7) Patient Rooms (3 beds each) –
   Armchairs/Nightstands/Sinks and Toilets
- (2) Nurses Stations North and South
- (2) Shower Rooms North and South

11

# Medica