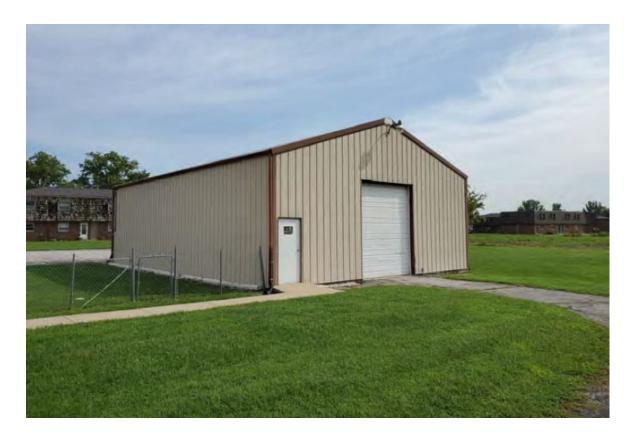

#### Facts

- Detached storage buildings.
- Single car wood frame garage utilized as repair/maintenance.
- Free standing metal clad barn building used for storage.
- Property located FEMA flood Zone C not classified as flood hazard area.
- Sixty parking spaces.
- 2019 Real Estate Taxes \$40,418.