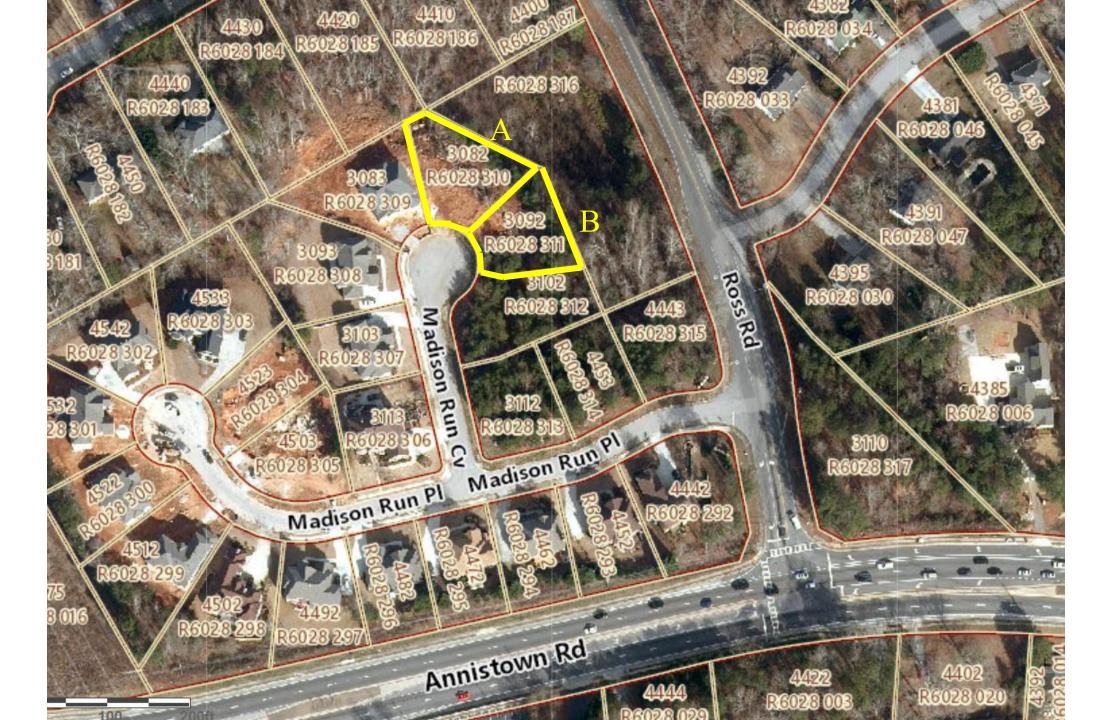

## **Property Detail**

CRAFT HOME BUILDERS LLC
Mailing Address
5945 PEACHTREE CORS E
NORCROSS, GA 30071-1337
Property Location
3092 MADISON RUN CV

 Property ID
 R6028 311

 Alternate ID
 33251151

Address 3092 MADISON RUN CV