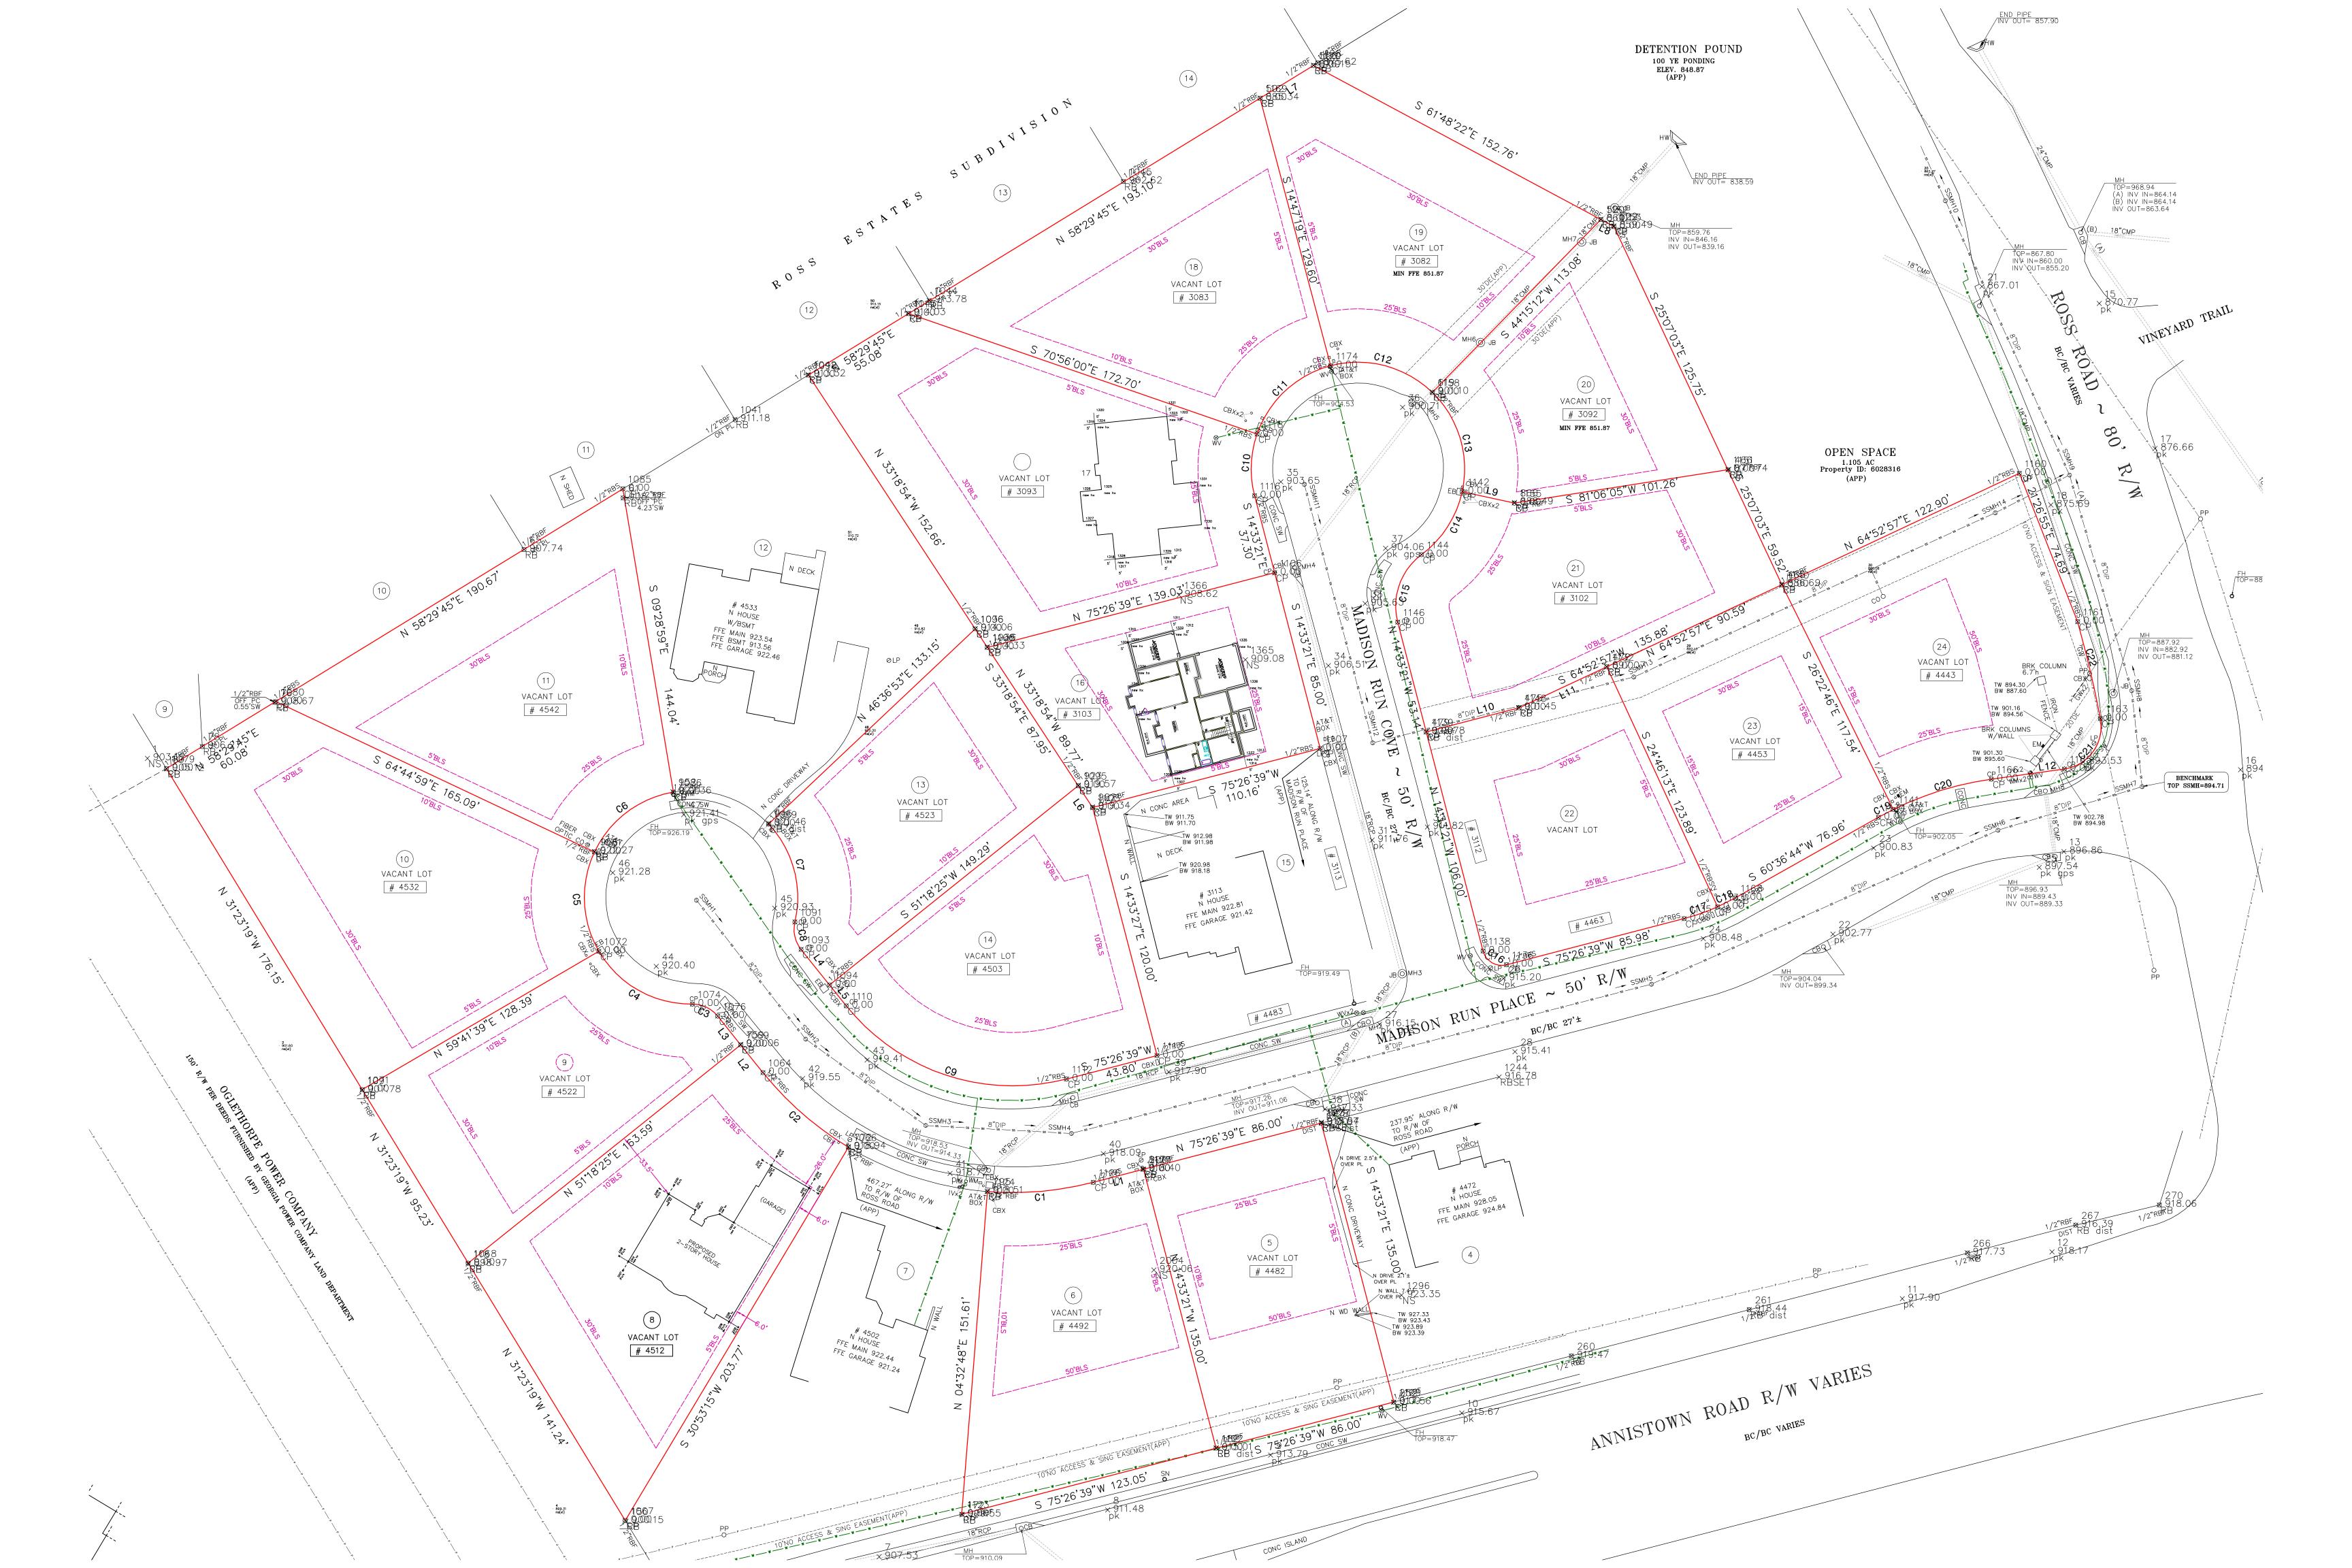

## **Property Detail**

CRAFT HOME BUILDERS LLC
Mailing Address
5945 PEACHTREE CORS E
NORCROSS, GA 30071-1337
Property Location
3092 MADISON RUN CV

 Property ID
 R6028 311

 Alternate ID
 33251151

Address 3092 MADISON RUN CV

| Land Details |           |        |              |           |  |  |
|--------------|-----------|--------|--------------|-----------|--|--|
| Primary Use  | Land Type | Acres  | Eff Frontage | Eff Depth |  |  |
|              |           | 0.2400 | 0.00         | 0.00      |  |  |

| Legal Description |                        |  |  |  |  |
|-------------------|------------------------|--|--|--|--|
| Line Description  |                        |  |  |  |  |
| 1                 | L20 BA MADISON HEIGHTS |  |  |  |  |