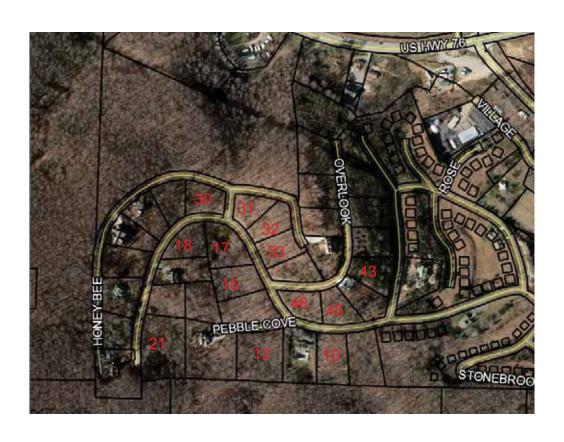

e | \$O      | \$0      | \$0      | \$0      |
| + Accessory Value   | \$0      | \$0      | \$0      | \$0      |
| = Current Value     | \$65,000 | \$65,000 | \$65,000 | \$65,000 |

No data available for the following modules: Rural Land, Conservation Use Rural Land, Residential Improvement Information, Commercial Improvement Information, Mobile Homes, Accessory Information, Prebill Mobile Homes, Permits, Sketches.

Towns County makes every effort to produce the most accurate information possible. No warranties, expressed or implied, are provided for the data herein, its use or interpretation. The assessment information is from the last certified taxroll. All data is subject to change before the next certified taxroll.

User Privacy Policy GDPR Privacy Notice Developed by

Schneider















Map data ©2022 Google 1000 ft



Map data ©2022 Google 500 ft ■