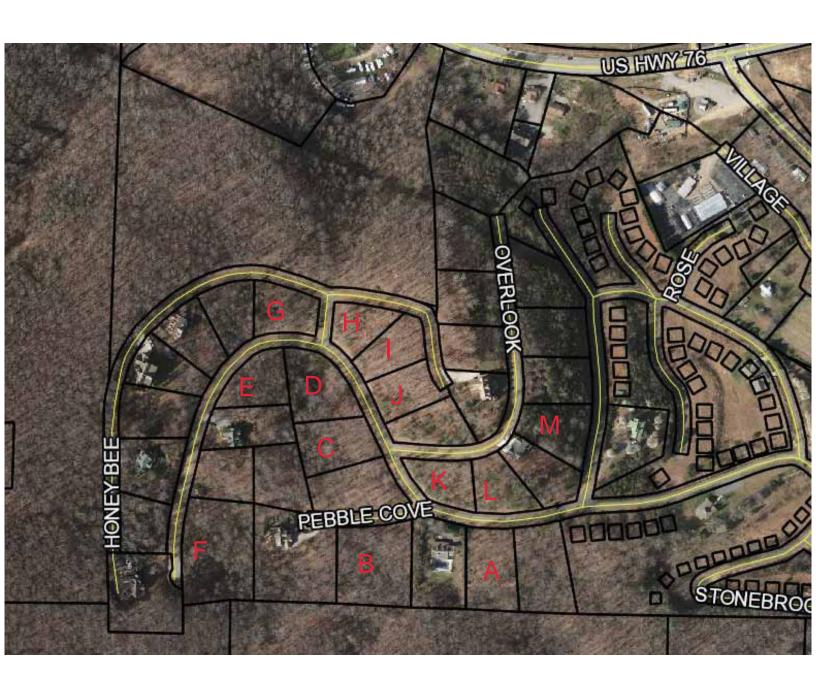

lue | \$O      | \$0      | \$0      | \$0      |
| + Accessory Value   | \$0      | \$0      | \$0      | \$0      |
| = Current Value     | \$65,000 | \$65,000 | \$65,000 | \$65,000 |

No data available for the following modules: Rural Land, Conservation Use Rural Land, Residential Improvement Information, Commercial Improvement Information, Mobile Homes, Accessory Information, Prebill Mobile Homes, Permits, Sketches.

Towns County makes every effort to produce the most accurate information possible. No warranties, expressed or implied, are provided for the data herein, its use or interpretation. The assessment information is from the last certified taxroll. All data is subject to change before the next certified taxroll.

User Privacy Policy GDPR Privacy Notice Developed by

Schneider















Map data ©2022 Google 1000 ft



Map data ©2022 Google 500 ft ■