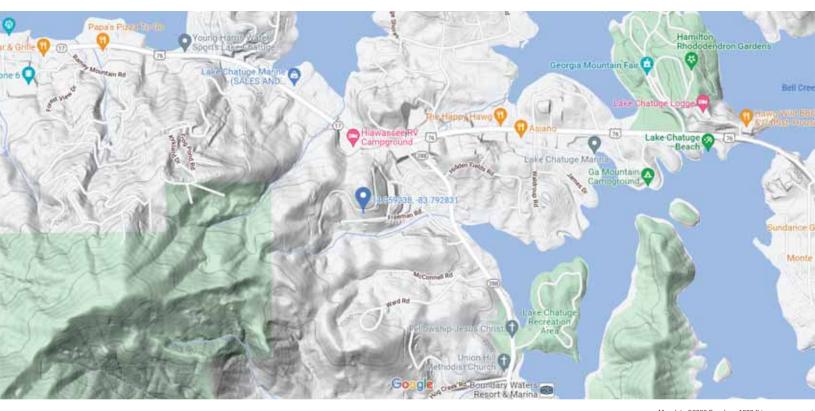

| \$0      | \$0      |
| = Current Value     | \$35,000 | \$35,000 | \$35,000 | \$35,000 |

No data available for the following modules: Rural Land, Conservation Use Rural Land, Residential Improvement Information, Commercial Improvement Information, Mobile Homes, Accessory Information, Prebill Mobile Homes, Permits, Sketches.

Towns County makes every effort to produce the most accurate information possible. No warranties, expressed or implied, are provided for the data herein, its use or interpretation. The assessment information is from the last certified taxroll. All data is subject to change before the next certified taxroll.

<u>User Privacy Policy</u> <u>GDPR Privacy Notice</u> Developed by

Schneider

<u>Last Data Upload: 3/4/2022, 8:09:41 AM</u>
Version 2.3.177















Map data ©2022 Google 1000 ft



Map data ©2022 Google 500 ft ■