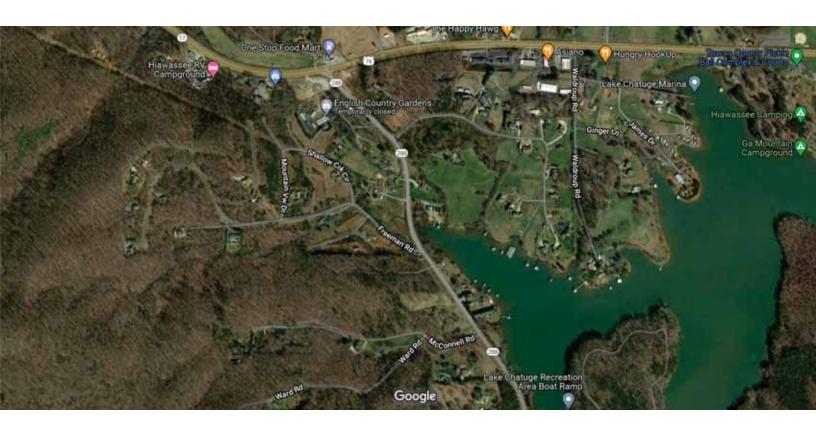

0      | \$0      | \$0      |
| = Current Value     | \$35,000 | \$35,000 | \$35,000 | \$35,000 |

No data available for the following modules: Rural Land, Conservation Use Rural Land, Residential Improvement Information, Commercial Improvement Information, Mobile Homes, Accessory Information, Prebill Mobile Homes, Permits, Sketches.

Towns County makes every effort to produce the most accurate information possible. No warranties, expressed or implied, are provided for the data herein, its use or interpretation. The assessment information is from the last certified taxroll. All data is subject to change before the next certified taxroll.

<u>User Privacy Policy</u> <u>GDPR Privacy Notice</u> Developed by

Schneider

<u>Last Data Upload: 3/4/2022, 8:09:41 AM</u>
Version 2.3.177















Map data ©2022 Google 1000 ft



Map data ©2022 Google 500 ft ■