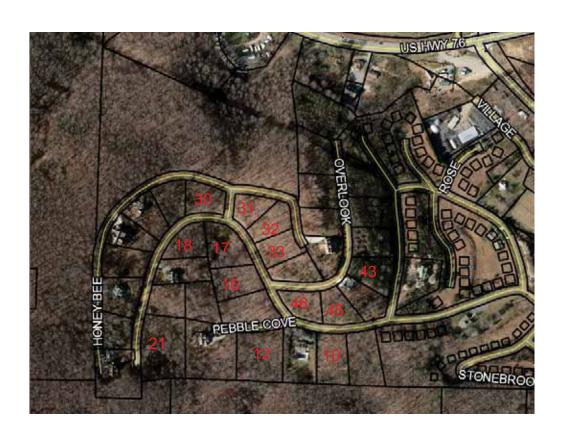

#### View Map

# Summary

Parcel Number 0029B033

Location Address

Legal Description LOT 33 SHALLOW CREEK PH 1

(Note: Not to be used on legal documents)

Class R3-Residential

(Note: This is for tax purposes only. Not to be used for zoning.)