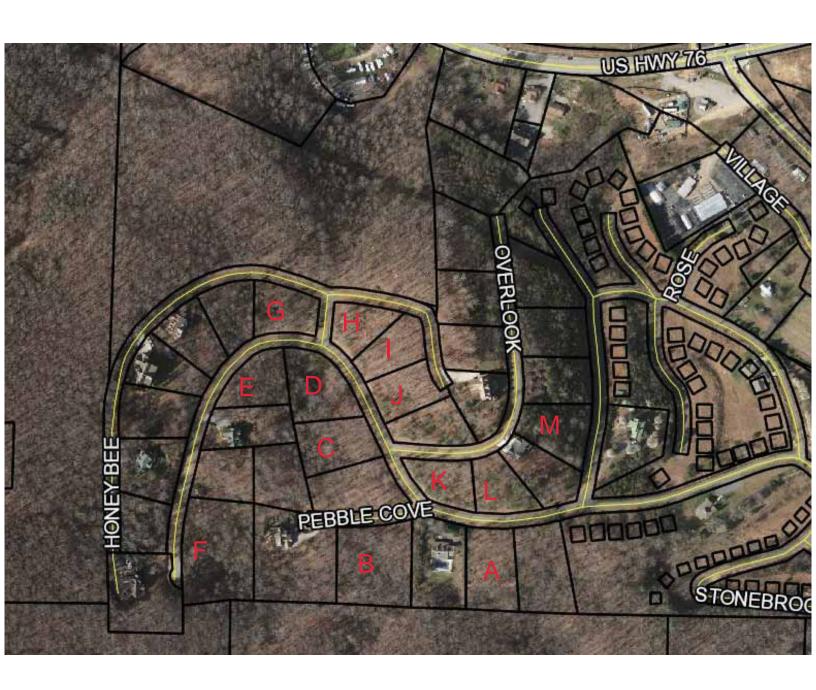

#### View Map

# Summary

Parcel Number 0029B033

Location Address

Legal Description LOT 33 SHALLOW CREEK PH 1

(Note: Not to be used on legal documents)

Class R3-Residential

(Note: This is for tax purposes only. Not to be used for zoning.)