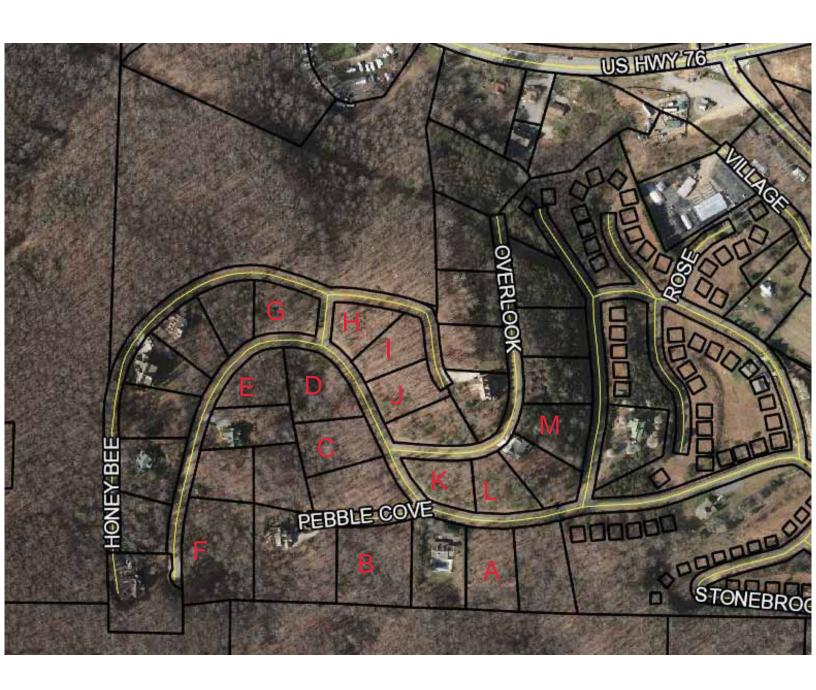

## View Map

# Summary

0029B021 Parcel Number

**Location Address** 

**Legal Description** LOT 21 SHALLOW CREEK PH 1

(Note: Not to be used on legal documents)

Class

(Note: This is for tax purposes only. Not to be used for zoning.)