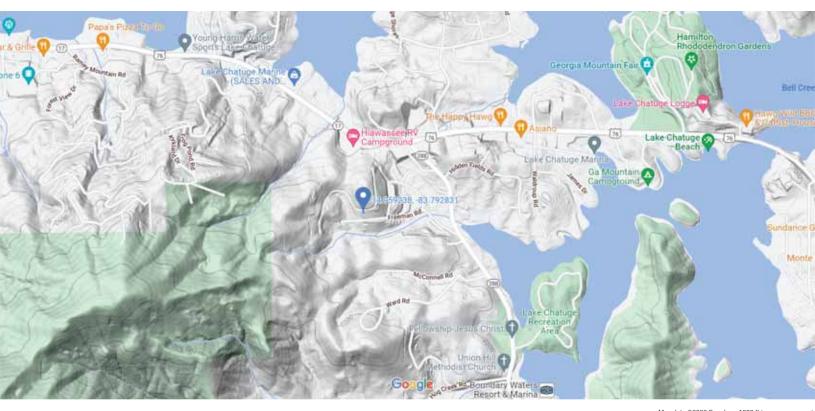

+ Accessory Value   | \$0      | \$0      | \$0      | \$0      |
| = Current Value     | \$35,000 | \$35,000 | \$35,000 | \$35,000 |

No data available for the following modules: Rural Land, Conservation Use Rural Land, Residential Improvement Information, Commercial Improvement Information, Mobile  $Homes, Accessory\ Information, Prebill\ Mobile\ Homes, Permits, Sketches.$ 

Towns County makes every effort to produce the most accurate information possible. No warranties, expressed or implied, are provided for the data herein, its use or interpretation. The assessment information is from the last certified taxroll. All data is subject to change before the next certified taxroll.

User Privacy Policy GDPR Privacy Notice

Last Data Upload: 3/4/2022, 8:09:41 AM

Version 2.3.177















Map data ©2022 Google 1000 ft



Map data ©2022 Google 500 ft ■