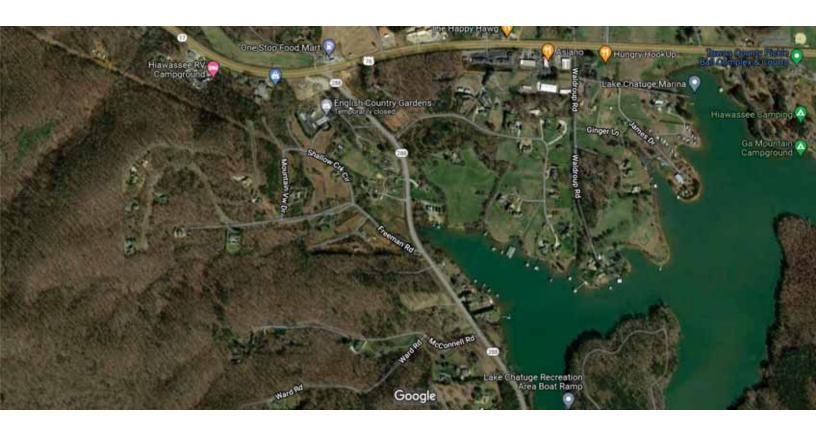

| + Accessory Value   | \$0      | \$0      | \$0      | \$0      |
| = Current Value     | \$35,000 | \$35,000 | \$35,000 | \$35,000 |

No data available for the following modules: Rural Land, Conservation Use Rural Land, Residential Improvement Information, Commercial Improvement Information, Mobile  $Homes, Accessory\ Information, Prebill\ Mobile\ Homes, Permits, Sketches.$ 

Towns County makes every effort to produce the most accurate information possible. No warranties, expressed or implied, are provided for the data herein, its use or interpretation. The assessment information is from the last certified taxroll. All data is subject to change before the next certified taxroll.

User Privacy Policy GDPR Privacy Notice

Last Data Upload: 3/4/2022, 8:09:41 AM

Version 2.3.177















Map data ©2022 Google 1000 ft



Map data ©2022 Google 500 ft ■