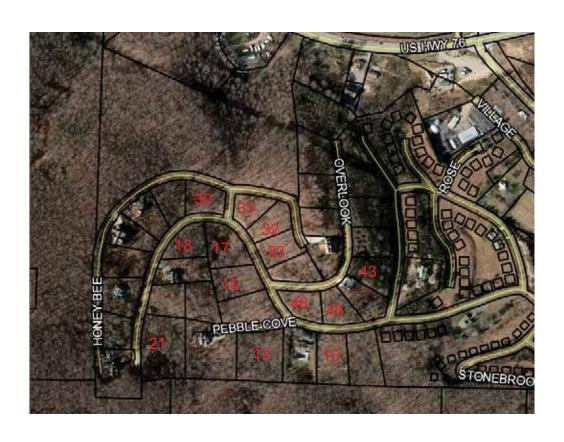

# Summary

Parcel Number 0029B018

**Location Address** Legal Description

LOT 18 SHALLOW CREEK PH 1

(Note: Not to be used on legal documents)

Class R3-Residential

(Note: This is for tax purposes only. Not to be used for zoning.)

Zoning

County (District 03)

Tax District Millage Rate

13.831 Acres 0.91

Neighborhood Shallow Creek Phase I (000209)

Homestead Exemption No (S0) Landlot/District N/A

#### View Map