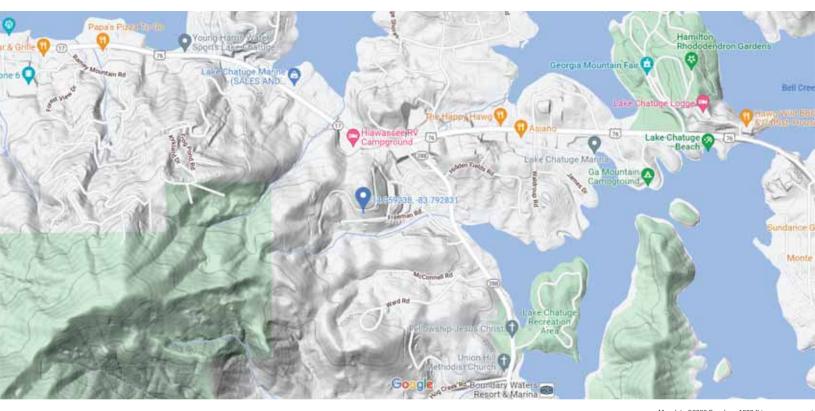

| + Accessory Value   | \$0      | \$0      | \$0      | \$0      |
| = Current Value     | \$35,000 | \$35,000 | \$35,000 | \$35,000 |

No data available for the following modules: Rural Land, Conservation Use Rural Land, Residential Improvement Information, Commercial Improvement Information, Mobile Homes, Accessory Information, Prebill Mobile Homes, Permits, Sketches.

Towns County makes every effort to produce the most accurate information possible. No warranties, expressed or implied, are provided for the data herein, its use or interpretation. The assessment information is from the last certified taxroll. All data is subject to change before the next certified taxroll.

**User Privacy Policy** GDPR Privacy Notice

Last Data Upload: 3/4/2022, 8:09:41 AM

Version 2.3.177















Map data ©2022 Google 1000 ft



Map data ©2022 Google 500 ft ■