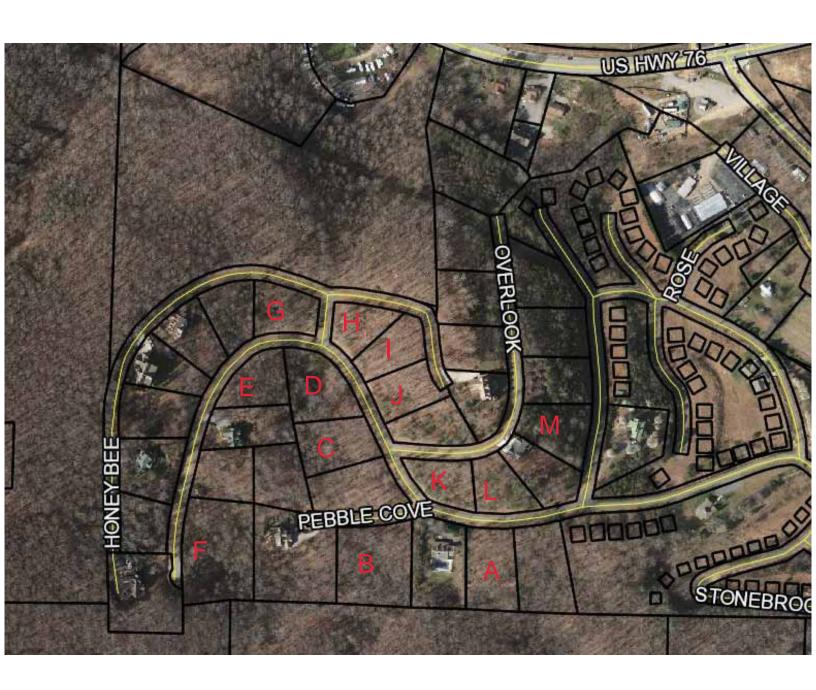

# Summary

Parcel Number 0029B018

**Location Address** Legal Description

LOT 18 SHALLOW CREEK PH 1

(Note: Not to be used on legal documents)

Class R3-Residential

(Note: This is for tax purposes only. Not to be used for zoning.)

Zoning

County (District 03)

Tax District Millage Rate

13.831 Acres 0.91

Neighborhood Shallow Creek Phase I (000209)

Homestead Exemption No (S0) Landlot/District N/A

#### View Map