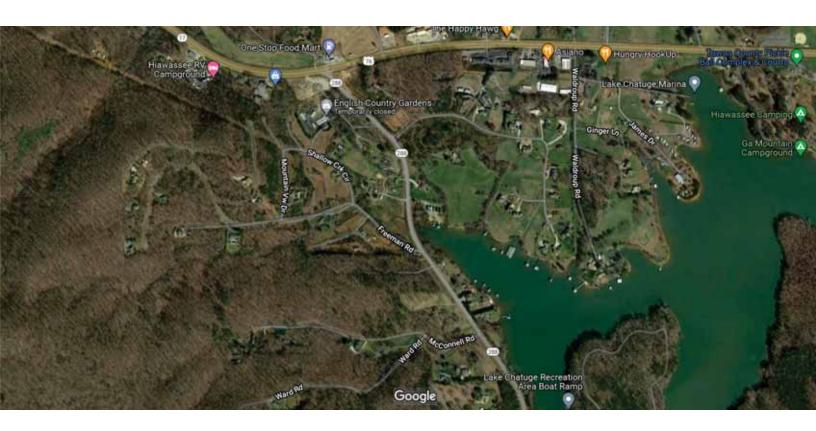

|
| + Accessory Value   | \$0      | \$0      | \$0      | \$0      |
| = Current Value     | \$35,000 | \$35,000 | \$35,000 | \$35,000 |

No data available for the following modules: Rural Land, Conservation Use Rural Land, Residential Improvement Information, Commercial Improvement Information, Mobile Homes, Accessory Information, Prebill Mobile Homes, Permits, Sketches.

Towns County makes every effort to produce the most accurate information possible. No warranties, expressed or implied, are provided for the data herein, its use or interpretation. The assessment information is from the last certified taxroll. All data is subject to change before the next certified taxroll.

**User Privacy Policy** GDPR Privacy Notice

Last Data Upload: 3/4/2022, 8:09:41 AM

Version 2.3.177















Map data ©2022 Google 1000 ft



Map data ©2022 Google 500 ft ■