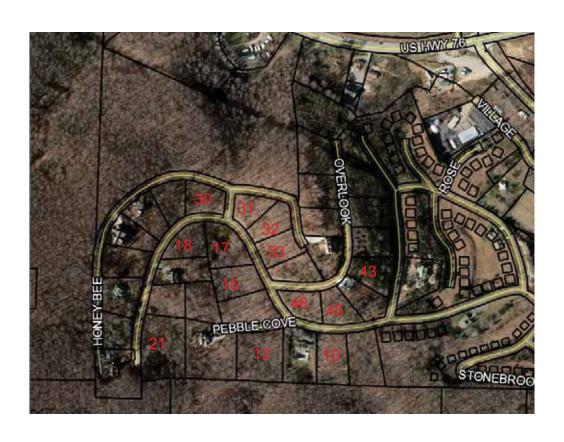

$0         | \$0      | \$0      | \$0      |
| = Current Value     | \$35,000    | \$35,000 | \$35,000 | \$35,000 |

No data available for the following modules: Rural Land, Conservation Use Rural Land, Residential Improvement Information, Commercial Improvement Information, Mobile Homes, Accessory Information, Prebill Mobile Homes, Permits, Sketches.

Towns County makes every effort to produce the most accurate information possible. No warranties, expressed or implied, are provided for the data herein, its use or interpretation. The assessment information is from the last certified taxroll. All data is subject to change before the next certified taxroll.

<u>User Privacy Policy</u> <u>GDPR Privacy Notice</u> Schneider Schneider

Last Data Upload: 3/4/2022, 8:09:41 AM

Version 2.3.177















Map data ©2022 Google 1000 ft



Map data ©2022 Google 500 ft ■