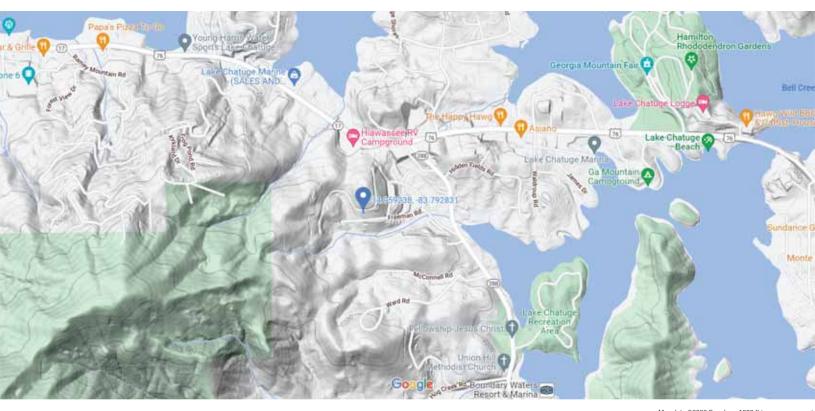

| \$0      | \$0      | \$0      |
| = Current Value     | \$35,000    | \$35,000 | \$35,000 | \$35,000 |

No data available for the following modules: Rural Land, Conservation Use Rural Land, Residential Improvement Information, Commercial Improvement Information, Mobile Homes, Accessory Information, Prebill Mobile Homes, Permits, Sketches.

Towns County makes every effort to produce the most accurate information possible. No warranties, expressed or implied, are provided for the data herein, its use or interpretation. The assessment information is from the last certified taxroll. All data is subject to change before the next certified taxroll.

<u>User Privacy Policy</u> <u>GDPR Privacy Notice</u> Schneider Schneider

Last Data Upload: 3/4/2022, 8:09:41 AM

Version 2.3.177















Map data ©2022 Google 1000 ft



Map data ©2022 Google 500 ft ■