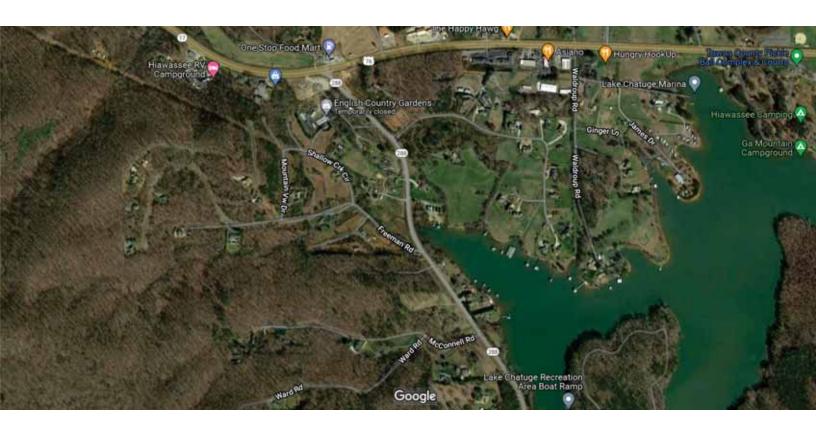

| \$0      | \$0      | \$0      |
| = Current Value     | \$35,000    | \$35,000 | \$35,000 | \$35,000 |

No data available for the following modules: Rural Land, Conservation Use Rural Land, Residential Improvement Information, Commercial Improvement Information, Mobile Homes, Accessory Information, Prebill Mobile Homes, Permits, Sketches.

Towns County makes every effort to produce the most accurate information possible. No warranties, expressed or implied, are provided for the data herein, its use or interpretation. The assessment information is from the last certified taxroll. All data is subject to change before the next certified taxroll.

<u>User Privacy Policy</u> <u>GDPR Privacy Notice</u> Schneider Schneider

Last Data Upload: 3/4/2022, 8:09:41 AM

Version 2.3.177















Map data ©2022 Google 1000 ft



Map data ©2022 Google 500 ft ■