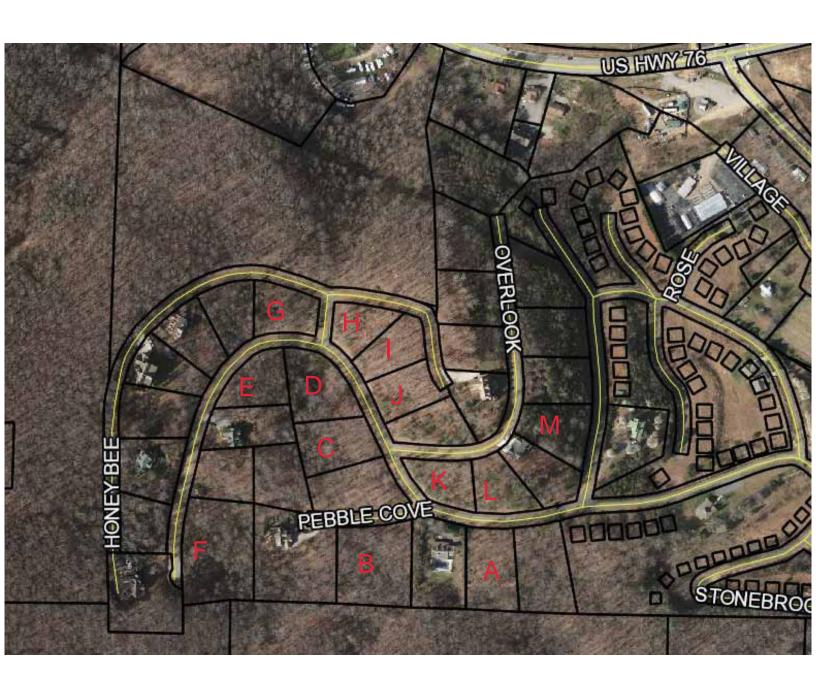

\$0         | \$0      | \$0      | \$0      |
| = Current Value     | \$35,000    | \$35,000 | \$35,000 | \$35,000 |

No data available for the following modules: Rural Land, Conservation Use Rural Land, Residential Improvement Information, Commercial Improvement Information, Mobile Homes, Accessory Information, Prebill Mobile Homes, Permits, Sketches.

Towns County makes every effort to produce the most accurate information possible. No warranties, expressed or implied, are provided for the data herein, its use or interpretation. The assessment information is from the last certified taxroll. All data is subject to change before the next certified taxroll.

<u>User Privacy Policy</u> <u>GDPR Privacy Notice</u> Schneider Schneider

Last Data Upload: 3/4/2022, 8:09:41 AM

Version 2.3.177















Map data ©2022 Google 1000 ft



Map data ©2022 Google 500 ft ■