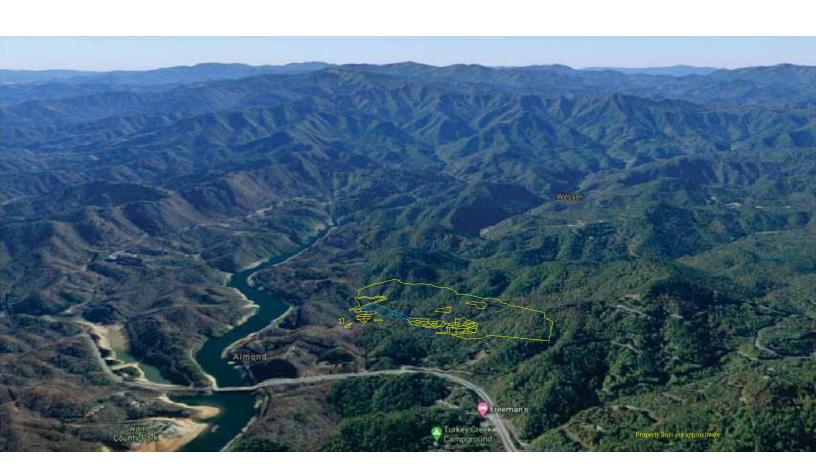

*Owner Information** 

Name: SLONE WILLIAM L

835 GIL HARBIN INDUSTRIAL BLVD **Mailing Address:** 

VALDOSTA, GA 31601-1233

Situs/Physical Address: 0 DAVIS RD

**Value Information** 

Land Value: \$11,250.00

**Building Value:** \$0.00 **Out Building Value:** \$0.00

**Total Assessed Value:** \$11,250.00

**Deed Information** 

10/19/194208, \$0.00, SUMERAL DAN & SHIRLEY,

**Deed Reference** 

11/01/2004, \$0.00, 00001 0978













## Lots

|    | <u>No.</u> | Tax Parcel      |
|----|------------|-----------------|
| 1. | 1-A        | 663 100 890 487 |
| 2. | 1-B        | 663 100 892 419 |
| 3. | 4          | 663 100 891 863 |
| 4. | 5          | 663 100 891 954 |
| 5. | 8          | 663 200 806 285 |
| 6. | 16         | 663 200 805 545 |
| 7. | 19         | 663 200 801 144 |