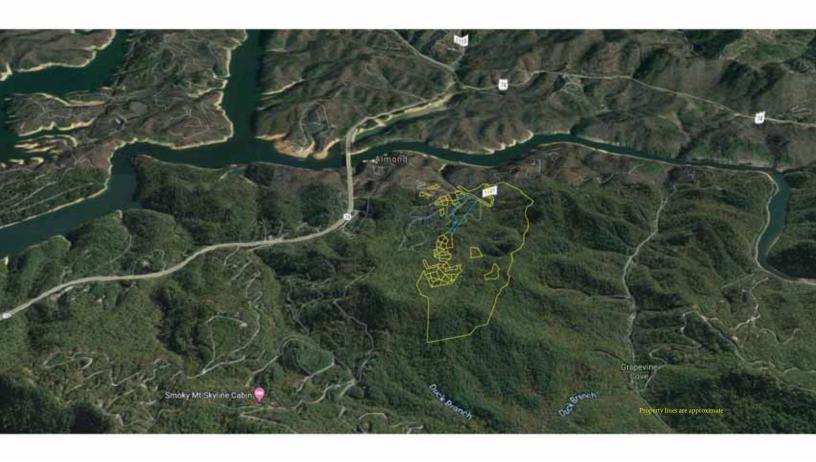

## Davis Road, Watia Road, Bryson City (Swain County) NC 28713 Absolute

# Features

CALL FOR INFORMATION

770.425.1141 or 800.479.1763 johndixon.com

JOHN DIXON & AS SOCIATES AUCTIONS · MARKETING PROPERTY TYPE: 7 Residential Lots

SUBDIVISION: Almond Estates

LOT(S): 1-A, 1-B, 4, 5, 8, 16, 19

## Lots

|    | <u>No.</u> | Tax Parcel      |
|----|------------|-----------------|
| 1. | 1-A        | 663 100 890 487 |
| 2. | 1-B        | 663 100 892 419 |
| 3. | 4          | 663 100 891 863 |
| 4. | 5          | 663 100 891 954 |
| 5. | 8          | 663 200 806 285 |
| 6. | 16         | 663 200 805 545 |
| 7. | 19         | 663 200 801 144 |