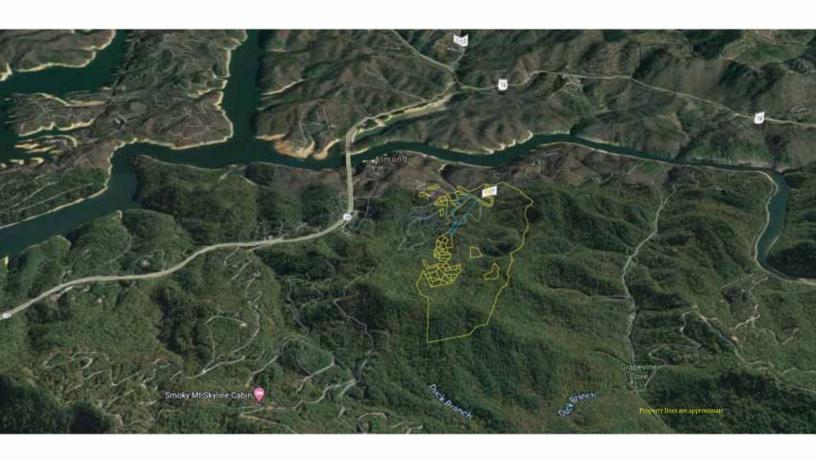

# Features

CALL FOR INFORMATION

770.425.1141 or 800.479.1763 johndixon.com

JOHN DIXON & AS SOCIATES AUCTIONS · MARKETING PROPERTY TYPE: 7 Residential Lots

SUBDIVISION: Almond Estates

LOT(S): 1-A, 1-B, 4, 5, 8, 16, 19

BEDS/BATHS: n/a

YEAR BUILT: n/a

SQUARE FEET: n/a

ACREAGE: 3.93

TAX ID: 663 100 890 487, 663 100 892 419,

663 100 891 863, 663 100 891 954, 663 200 806 285, 663 200 805 545,

663 200 801 144

AGENT: n/a