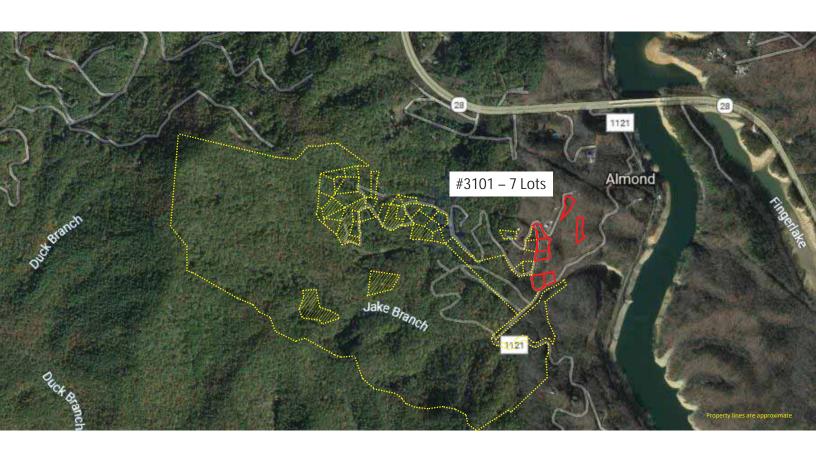

# Features

CALL FOR INFORMATION

770.425.1141 or 800.479.1763 johndixon.com

JOHN DIXON & AS SOCIATES AUCTIONS · MARKETING PROPERTY TYPE: 7 Residential Lots

SUBDIVISION: Almond Estates

LOT(S): 1-A, 1-B, 4, 5, 8, 16, 19

## Lots

|    | <u>No.</u> | Tax Parcel      |
|----|------------|-----------------|
| 1. | 1-A        | 663 100 890 487 |
| 2. | 1-B        | 663 100 892 419 |
| 3. | 4          | 663 100 891 863 |
| 4. | 5          | 663 100 891 954 |
| 5. | 8          | 663 200 806 285 |
| 6. | 16         | 663 200 805 545 |
| 7. | 19         | 663 200 801 144 |