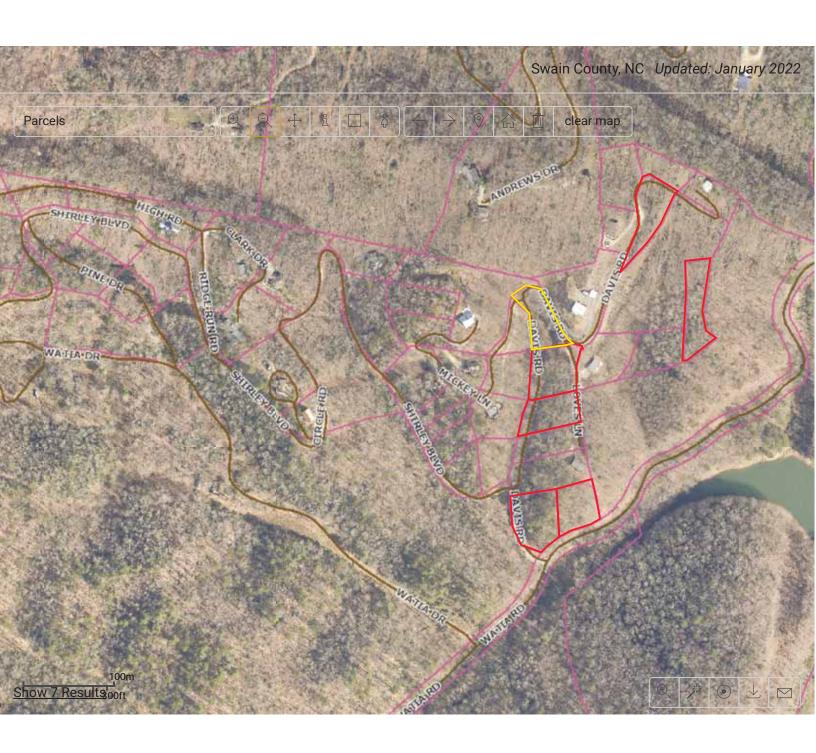

# Features

CALL FOR INFORMATION

770.425.1141 or 800.479.1763 johndixon.com

JOHN DIXON & AS SOCIATES AUCTIONS · MARKETING PROPERTY TYPE: 7 Residential Lots

SUBDIVISION: Almond Estates

LOT(S): 1-A, 1-B, 4, 5, 8, 16, 19

BEDS/BATHS: n/a

YEAR BUILT: n/a

SQUARE FEET: n/a

ACREAGE: 3.93

TAX ID: 663 100 890 487, 663 100 892 419,

663 100 891 863, 663 100 891 954, 663 200 806 285, 663 200 805 545,

663 200 801 144

AGENT: n/a

## Lots

|    | <u>No.</u> | Tax Parcel      |
|----|------------|-----------------|
| 1. | 1-A        | 663 100 890 487 |
| 2. | 1-B        | 663 100 892 419 |
| 3. | 4          | 663 100 891 863 |
| 4. | 5          | 663 100 891 954 |
| 5. | 8          | 663 200 806 285 |
| 6. | 16         | 663 200 805 545 |
| 7. | 19         | 663 200 801 144 |