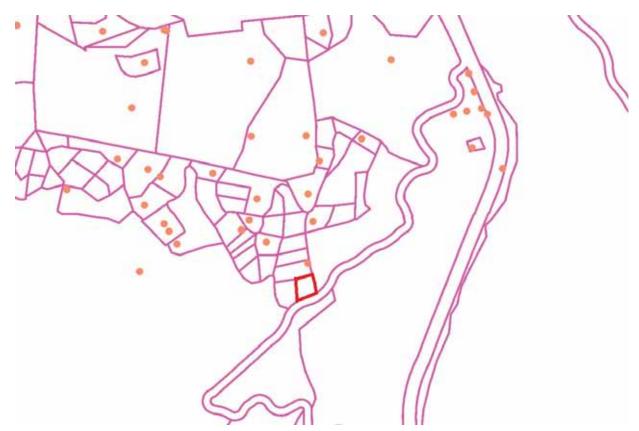

# Features

CALL FOR INFORMATION

770.425.1141 or 800.479.1763 johndixon.com

JOHN DIXON & AS SOCIATES AUCTIONS · MARKETING PROPERTY TYPE: 7 Residential Lots

SUBDIVISION: Almond Estates

LOT(S): 1-A, 1-B, 4, 5, 8, 16, 19

BEDS/BATHS: n/a

YEAR BUILT: n/a

SQUARE FEET: n/a

ACREAGE: 3.93

TAX ID: 663 100 890 487, 663 100 892 419,

663 100 891 863, 663 100 891 954, 663 200 806 285, 663 200 805 545,

663 200 801 144

AGENT: n/a

## Lots

|    | <u>No.</u> | Tax Parcel      |
|----|------------|-----------------|
| 1. | 1-A        | 663 100 890 487 |
| 2. | 1-B        | 663 100 892 419 |
| 3. | 4          | 663 100 891 863 |
| 4. | 5          | 663 100 891 954 |
| 5. | 8          | 663 200 806 285 |
| 6. | 16         | 663 200 805 545 |
| 7. | 19         | 663 200 801 144 |