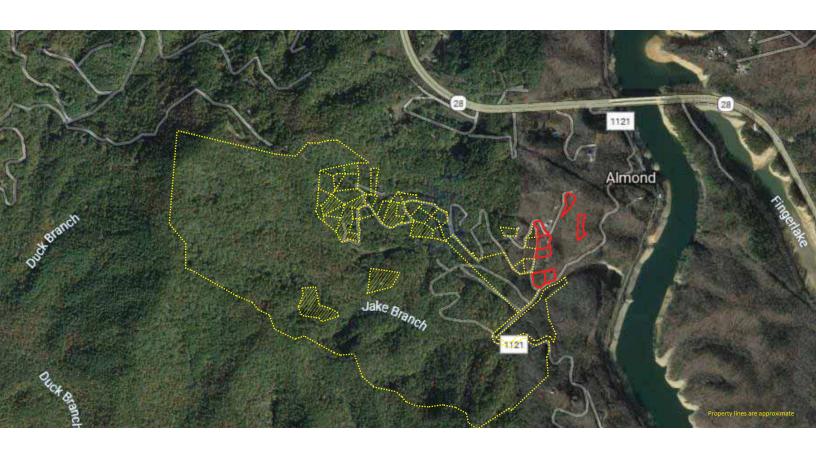

# Features

CALL FOR INFORMATION

770.425.1141 or 800.479.1763 johndixon.com

JOHN DIXON & AS SOCIATES AUCTIONS · MARKETING PROPERTY TYPE: 7 Residential Lots

SUBDIVISION: Almond Estates

LOT(S): 1-A, 1-B, 4, 5, 8, 16, 19

BEDS/BATHS: n/a

YEAR BUILT: n/a

SQUARE FEET: n/a

ACREAGE: 3.93

TAX ID: 663 100 890 487, 663 100 892 419,

663 100 891 863, 663 100 891 954, 663 200 806 285, 663 200 805 545,

663 200 801 144

AGENT: n/a