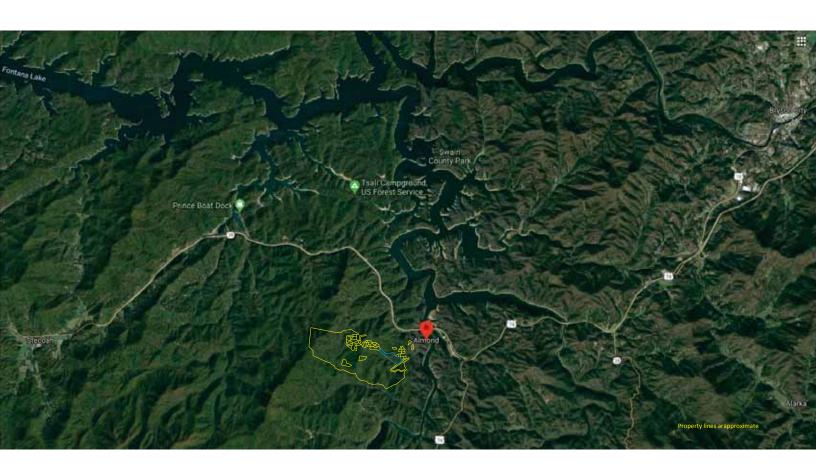

**Owner Information** 

Name: SLONE WILLIAM L

835 GIL HARBIN INDUSTRIAL BLVD **Mailing Address:** 

VALDOSTA, GA 31601-1233

Situs/Physical Address: 0 DAVIS RD

**Value Information** 

Land Value: \$11,250.00

**Building Value:** \$0.00 **Out Building Value:** \$0.00

**Total Assessed Value:** \$11,250.00

**Deed Information** 

10/19/194208, \$0.00, SUMERAL DAN & SHIRLEY,

**Deed Reference** 

11/01/2004, \$0.00, 00001 0978













## Lots

|    | <u>No.</u> | Tax Parcel      |
|----|------------|-----------------|
| 1. | 1-A        | 663 100 890 487 |
| 2. | 1-B        | 663 100 892 419 |
| 3. | 4          | 663 100 891 863 |
| 4. | 5          | 663 100 891 954 |
| 5. | 8          | 663 200 806 285 |
| 6. | 16         | 663 200 805 545 |
| 7. | 19         | 663 200 801 144 |