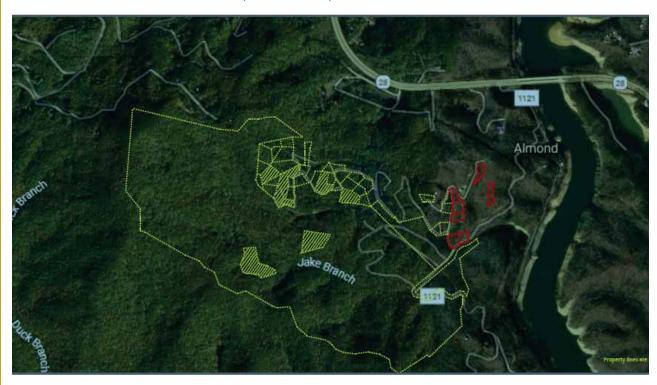

# Features

CALL FOR INFORMATION

770.425.1141 or 800.479.1763 johndixon.com

JOHN DIXON & AS SOCIATES AUCTIONS · MARKETING PROPERTY TYPE: 7 Residential Lots

SUBDIVISION: Almond Estates

LOT(S): 1-A, 1-B, 4, 5, 8, 16, 19

BEDS/BATHS: n/a

YEAR BUILT: n/a

SQUARE FEET: n/a

ACREAGE: 3.93

TAX ID: 663 100 890 487, 663 100 892 419,

663 100 891 863, 663 100 891 954, 663 200 806 285, 663 200 805 545,

663 200 801 144

AGENT: n/a

## Lots

|    | <u>No.</u> | Tax Parcel      |
|----|------------|-----------------|
| 1. | 1-A        | 663 100 890 487 |
| 2. | 1-B        | 663 100 892 419 |
| 3. | 4          | 663 100 891 863 |
| 4. | 5          | 663 100 891 954 |
| 5. | 8          | 663 200 806 285 |
| 6. | 16         | 663 200 805 545 |
| 7. | 19         | 663 200 801 144 |