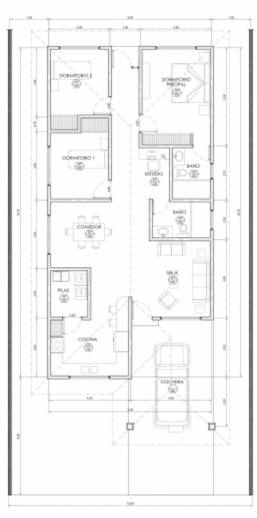

PLANTA DE DISTRIBUCION ARQUITECTONICA

PLANEA 1 | Ansig = 122m2 | Exade 1:10

## Mango Walk Casa 1: Floor Plans and Rendering

Mango
Walk
Casa 2:
Floor Plans
and
Rendering