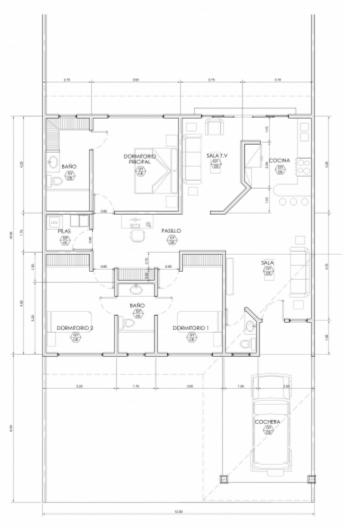

PLANTA DE DISTRIBUCION ARQUITECTONICA

PLANEA 1 | Ansig = 122m2 | Exade 1:10

## Mango Walk Casa 1: Floor Plans and Rendering

Mango
Walk
Casa 2:
Floor Plans
and
Rendering