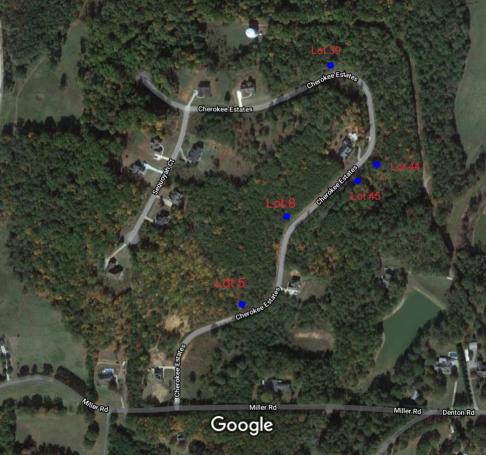

## Summary Parcel Number

Acres Neighborhood

Location Address

**Homestead Exemption** 

Landlot/District

| Location Address  | CHERONEE ESTATES DR                                               |
|-------------------|-------------------------------------------------------------------|
| Legal Description | LT 8 CHEROKEE ESTATES                                             |
|                   | (Note: Not to be used on legal documents)                         |
| Class             | R3-Residential                                                    |
|                   | (Note: This is for tax purposes only. Not to be used for zoning.) |
| Zoning            |                                                                   |
| Tax District      | County (District 01)                                              |
| Millage Rate      | 27.212                                                            |
|                   | Class Zoning Tax District                                         |