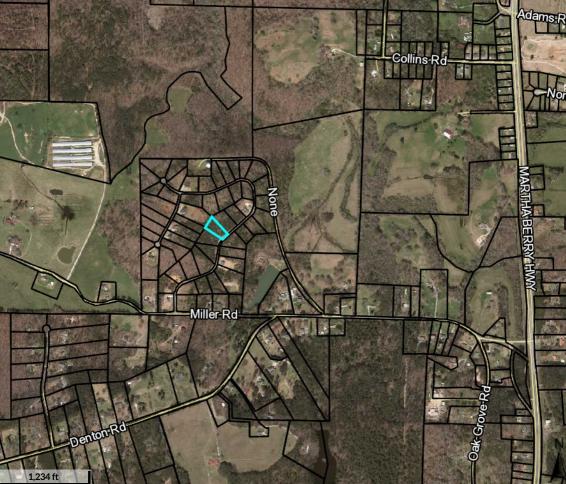

## Summary Parcel Number

Acres Neighborhood

Location Address

**Homestead Exemption** 

Landlot/District

| Location Address  | CHERONEE ESTATES DR                                               |
|-------------------|-------------------------------------------------------------------|
| Legal Description | LT 8 CHEROKEE ESTATES                                             |
|                   | (Note: Not to be used on legal documents)                         |
| Class             | R3-Residential                                                    |
|                   | (Note: This is for tax purposes only. Not to be used for zoning.) |
| Zoning            |                                                                   |
| Tax District      | County (District 01)                                              |
| Millage Rate      | 27.212                                                            |
|                   | Class Zoning Tax District                                         |