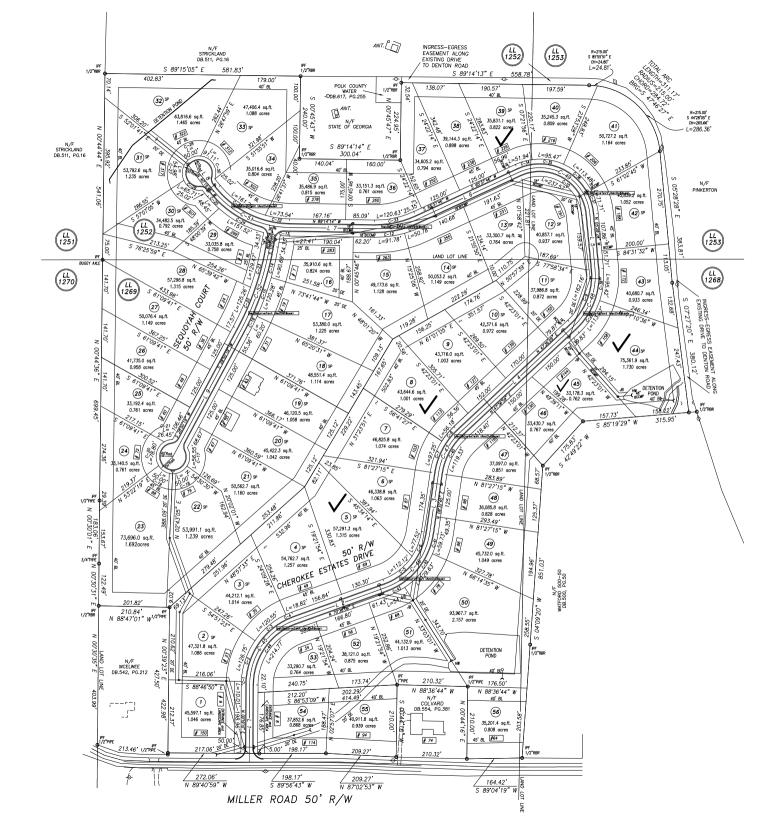

## Summary Parcel Number

Acres Neighborhood

Location Address

**Homestead Exemption** 

Landlot/District

| Location Address  | CHERONEE ESTATES DR                                               |
|-------------------|-------------------------------------------------------------------|
| Legal Description | LT 8 CHEROKEE ESTATES                                             |
|                   | (Note: Not to be used on legal documents)                         |
| Class             | R3-Residential                                                    |
|                   | (Note: This is for tax purposes only. Not to be used for zoning.) |
| Zoning            |                                                                   |
| Tax District      | County (District 01)                                              |
| Millage Rate      | 27.212                                                            |
|                   | Class Zoning Tax District                                         |