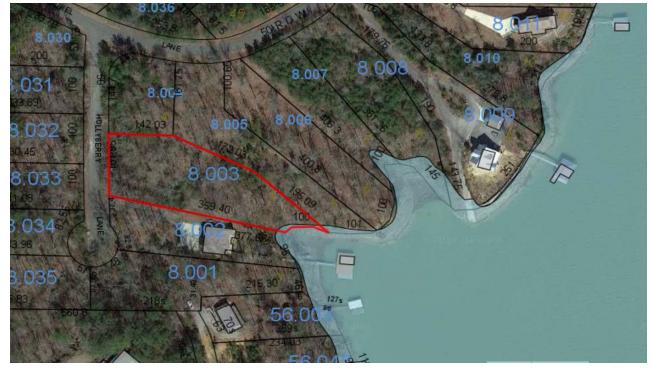

## Hollyberry Lane, Arley (Winston County) AL 35541 Reserve

## Features

CALL FOR **INFORMATION** 

U

770.425.1141 or 800.479.1763 johndixon.com

| PROPERTY TYPE: | Waterfront Lot - Lake Lewis Smith |
|----------------|-----------------------------------|
| SUBDIVISION:   | Laurelwood- Gated                 |
| LOT(S):        | 3                                 |
| BEDS/BATHS:    | n/a                               |
| YEAR BUILT:    | n/a                               |
| SQUARE FEET:   | n/a                               |
| ACREAGE:       | 1.15±                             |
| TAX ID:        | 67 12 06 14 0 200 008.003         |
| AGENT:         | n/a                               |