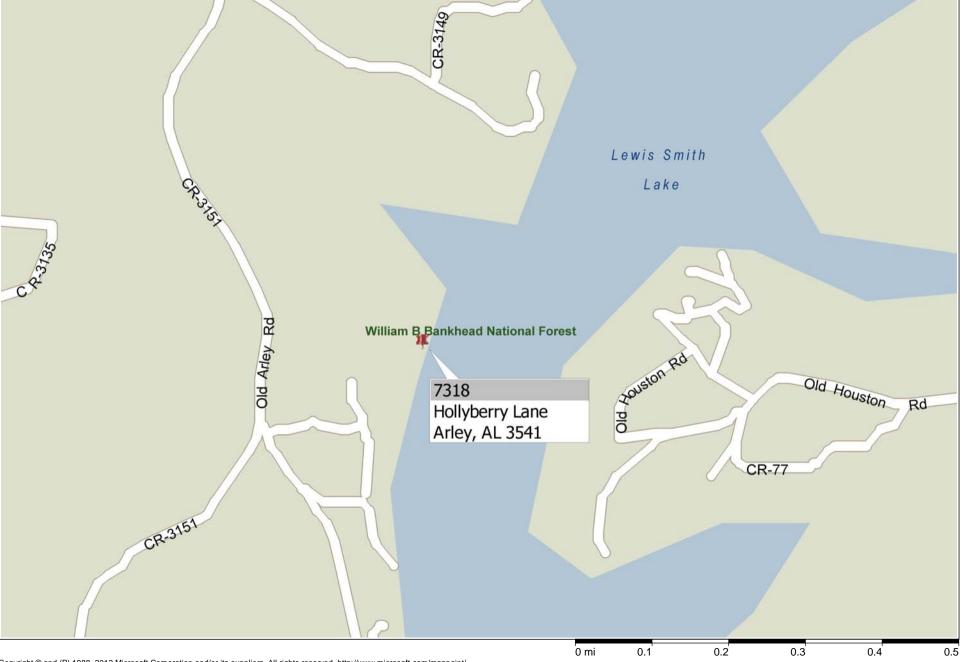

## Hollyberry Lane, Arley (Winston County) AL 35541 Reserve

| Winston County Alabama<br>2020 - Public GIS<br>Web18 - f16.2-d16.2 - WinstonAL - 08-31-2020<br>Parcel Details |        |                           |        |               |              |  |  |
|---------------------------------------------------------------------------------------------------------------|--------|---------------------------|--------|---------------|--------------|--|--|
| <u>FavLink</u> <u>NewSrch</u> <u>Back</u> Print                                                               |        |                           |        |               |              |  |  |
| Parcel                                                                                                        |        |                           |        |               |              |  |  |
| Delta Pin:                                                                                                    | 2133   | 21335                     |        |               |              |  |  |
| Parcel No:                                                                                                    | 67 1   | 67 12 06 14 0 200 008.003 |        |               |              |  |  |
| Prop Addr:                                                                                                    | 0 HC   | 0 HOLLYBERRY LANE ARLEY   |        |               |              |  |  |
| Deed Acres:                                                                                                   | 1.15   | 1.15                      |        |               |              |  |  |
| Deed Info:                                                                                                    | B 03   | B0326 P0                  |        | 0127          | D 09-21-2017 |  |  |
| Plat Info:                                                                                                    | В 3    | B3 P2                     |        |               | D            |  |  |
| Neighborhood:                                                                                                 | SMI    | SMITH LAKE                |        |               |              |  |  |
| Tax District:                                                                                                 | 01-0   | 01-CountyEast             |        |               |              |  |  |
| Owner                                                                                                         |        |                           |        |               |              |  |  |
| Name: BLUE CRY                                                                                                |        |                           |        | YSTAL IRA LLC |              |  |  |
| Address: 140 OLD                                                                                              |        |                           | OLD AL | ALABAMA PL    |              |  |  |
| City, State, ZIP:                                                                                             | ROSWEL |                           |        | LL, GA 30076  |              |  |  |
| Values                                                                                                        |        |                           |        |               |              |  |  |
| Land Total:                                                                                                   |        |                           |        | \$65,000.00   |              |  |  |
| Building Total:                                                                                               |        |                           |        | \$0.00        |              |  |  |
| Appraised Value:                                                                                              |        |                           |        | \$65,000.00   |              |  |  |
| Yrly Tax: \$364 for 20                                                                                        |        |                           |        |               |              |  |  |
| Tax History                                                                                                   |        |                           |        |               |              |  |  |
| Tax Year                                                                                                      |        | Date F                    | Paid   |               | Amount Paid  |  |  |
| 2020                                                                                                          |        | 10/21/2020                |        | 20            | \$364.00     |  |  |
| 2019                                                                                                          |        | 10/15/2019                |        | 9             | \$364.00     |  |  |
| 2018                                                                                                          |        |                           |        |               | \$0.00       |  |  |
| 2017                                                                                                          |        | 10/25/2017                |        |               | \$312.00     |  |  |
| Basic   Parcel   Land   Bldg   Imp                                                                            |        |                           |        |               |              |  |  |
| Subscription Site has more data, features and high resolution aerials; <u>Go to Subscription Website</u>      |        |                           |        |               |              |  |  |