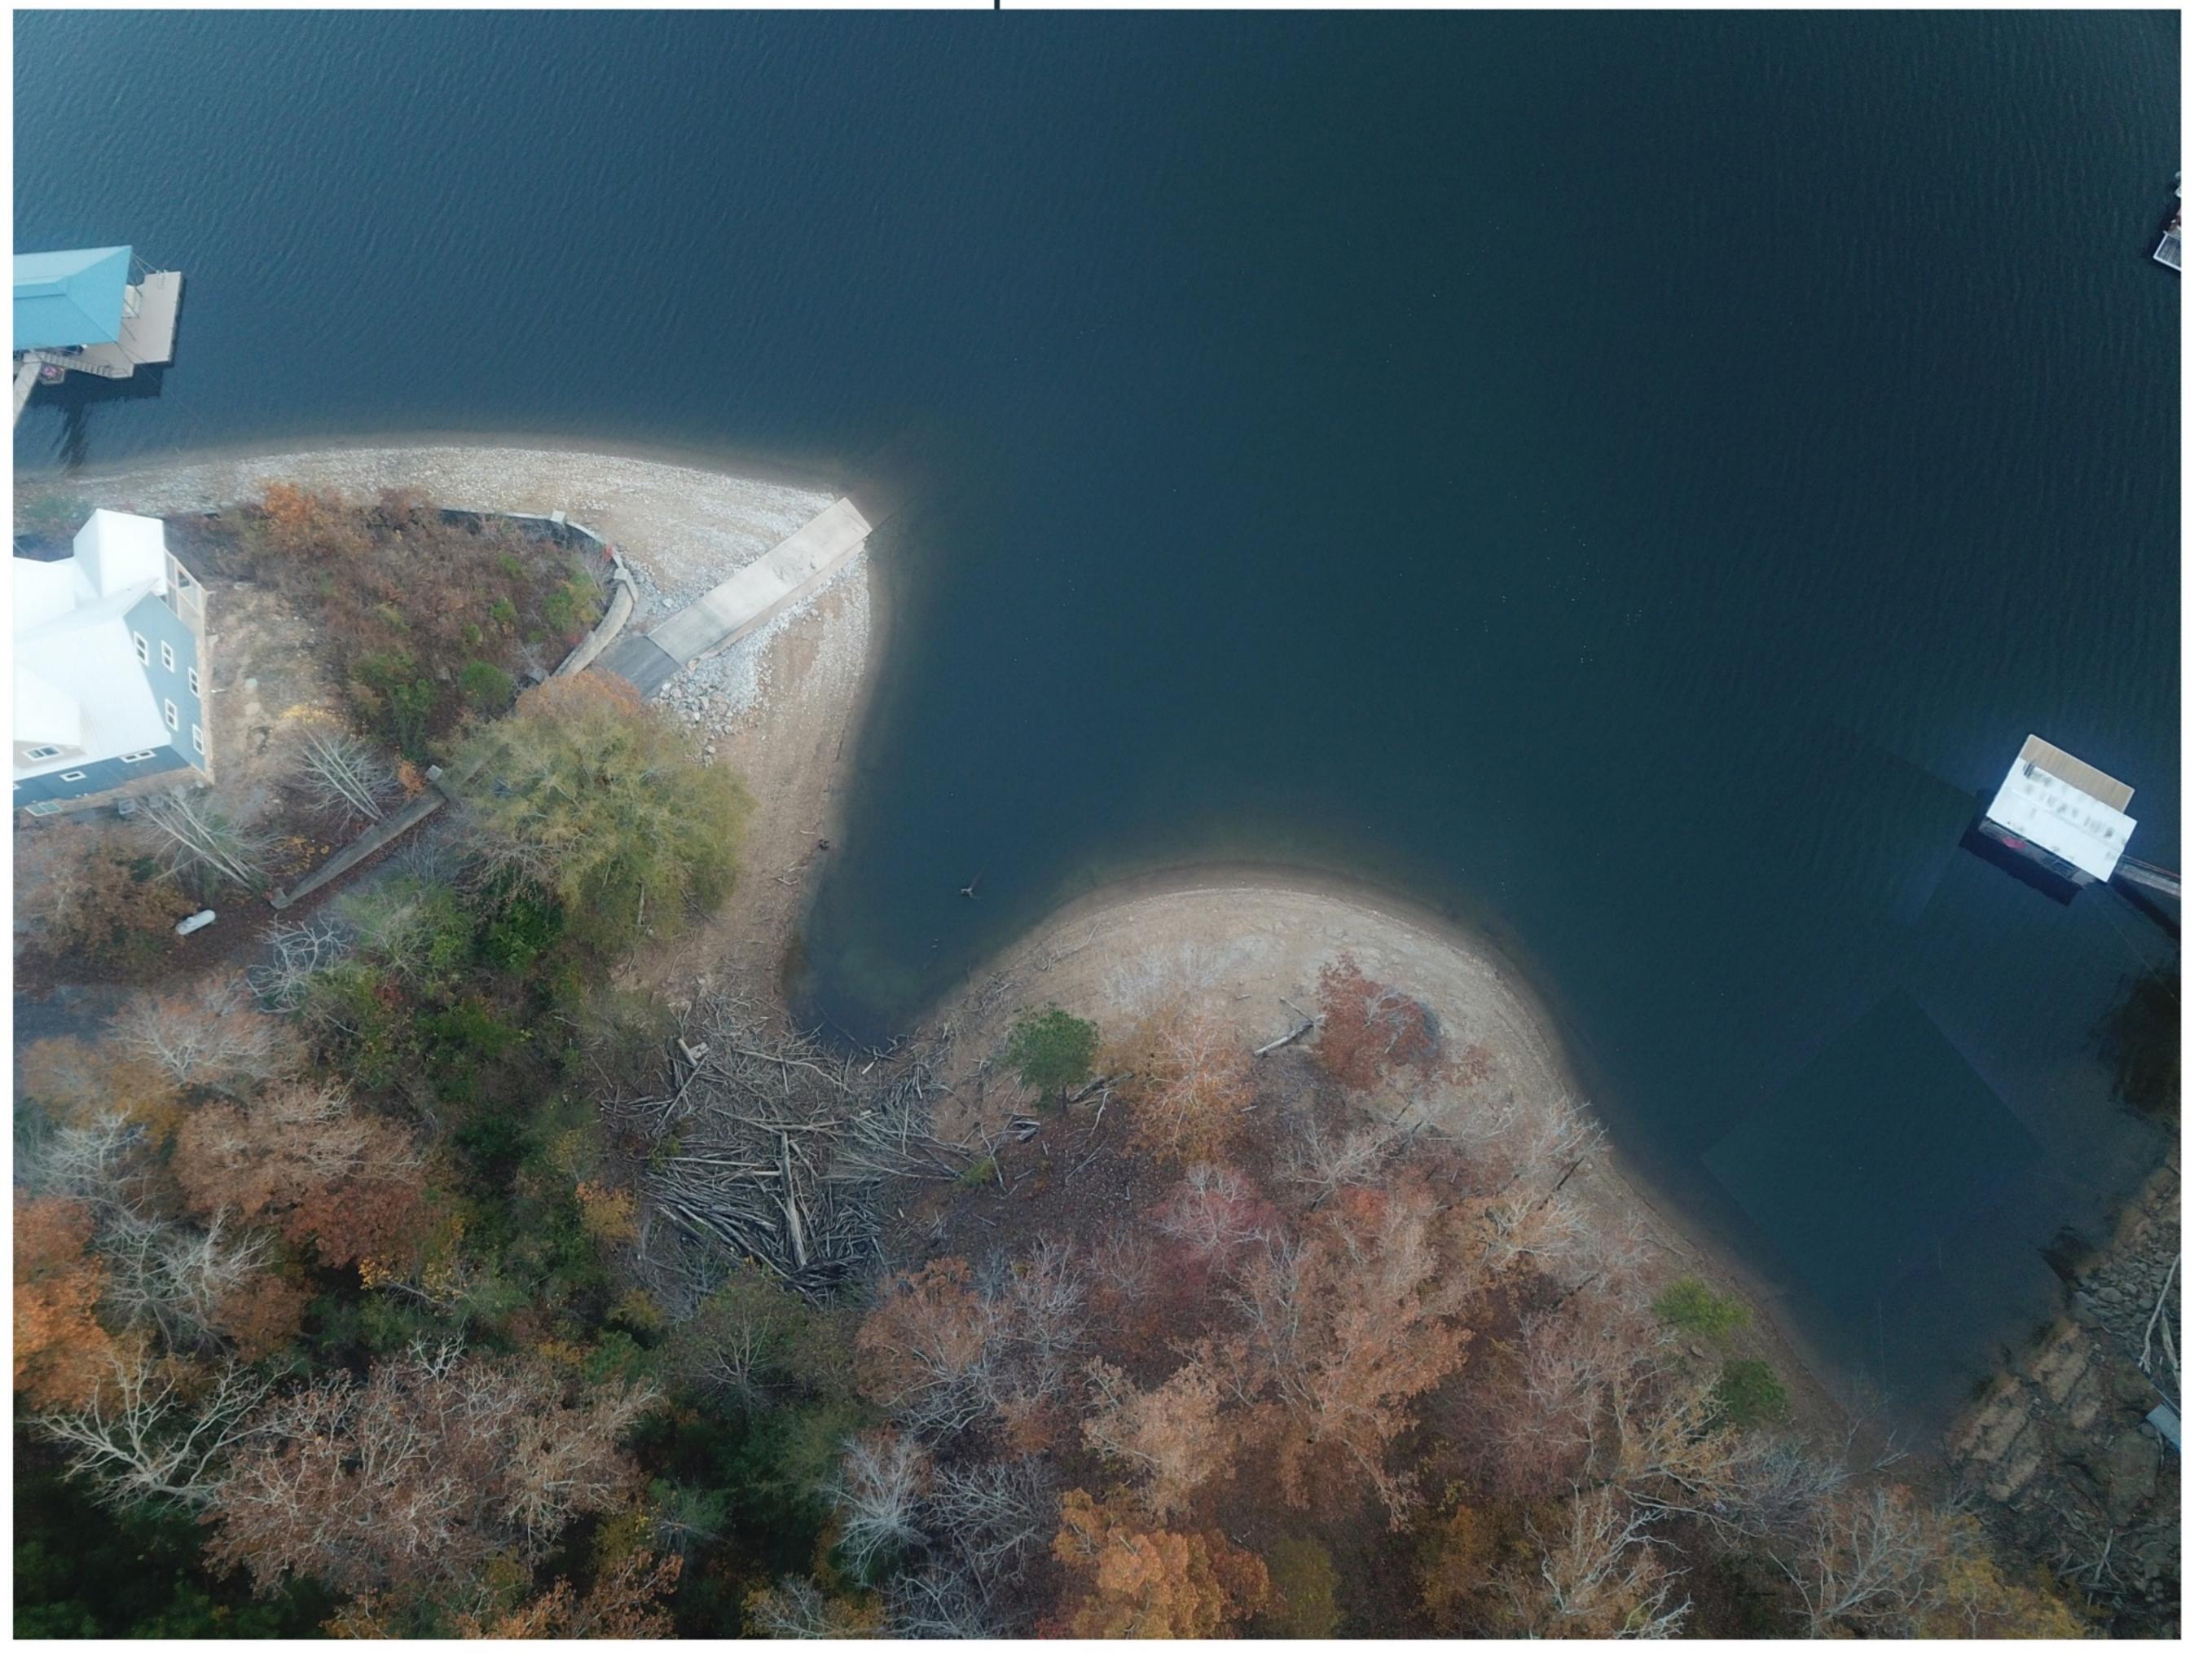

## Hollyberry Lane, Arley (Winston County) AL 35541 Reserve

## Features

CALL FOR **INFORMATION** 

U

770.425.1141 or 800.479.1763 johndixon.com

| PROPERTY TYPE: | Waterfront Lot - Lake Lewis Smith |
|----------------|-----------------------------------|
| SUBDIVISION:   | Laurelwood- Gated                 |
| LOT(S):        | 3                                 |
| BEDS/BATHS:    | n/a                               |
| YEAR BUILT:    | n/a                               |
| SQUARE FEET:   | n/a                               |
| ACREAGE:       | 1.15±                             |
| TAX ID:        | 67 12 06 14 0 200 008.003         |
| AGENT:         | n/a                               |