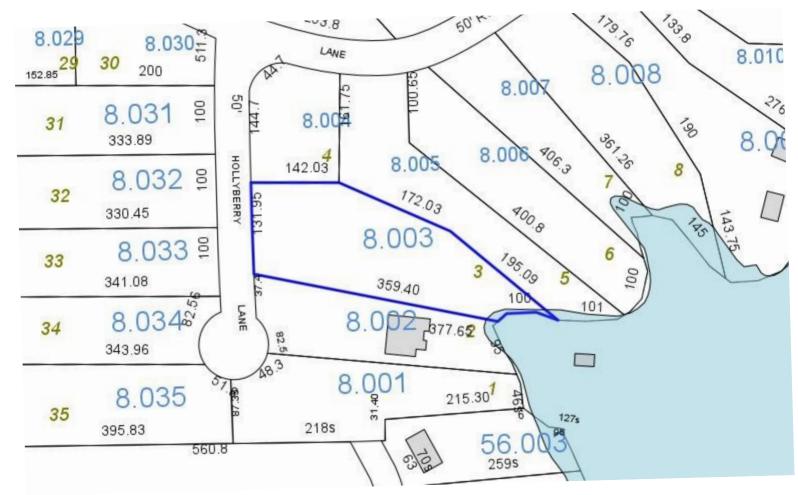

## Hollyberry Lane, Arley (Winston County) AL 35541 Reserve

## Features

CALL FOR **INFORMATION** 

U

770.425.1141 or 800.479.1763 johndixon.com

| PROPERTY TYPE: | Waterfront Lot - Lake Lewis Smith |
|----------------|-----------------------------------|
| SUBDIVISION:   | Laurelwood- Gated                 |
| LOT(S):        | 3                                 |
| BEDS/BATHS:    | n/a                               |
| YEAR BUILT:    | n/a                               |
| SQUARE FEET:   | n/a                               |
| ACREAGE:       | 1.15±                             |
| TAX ID:        | 67 12 06 14 0 200 008.003         |
| AGENT:         | n/a                               |