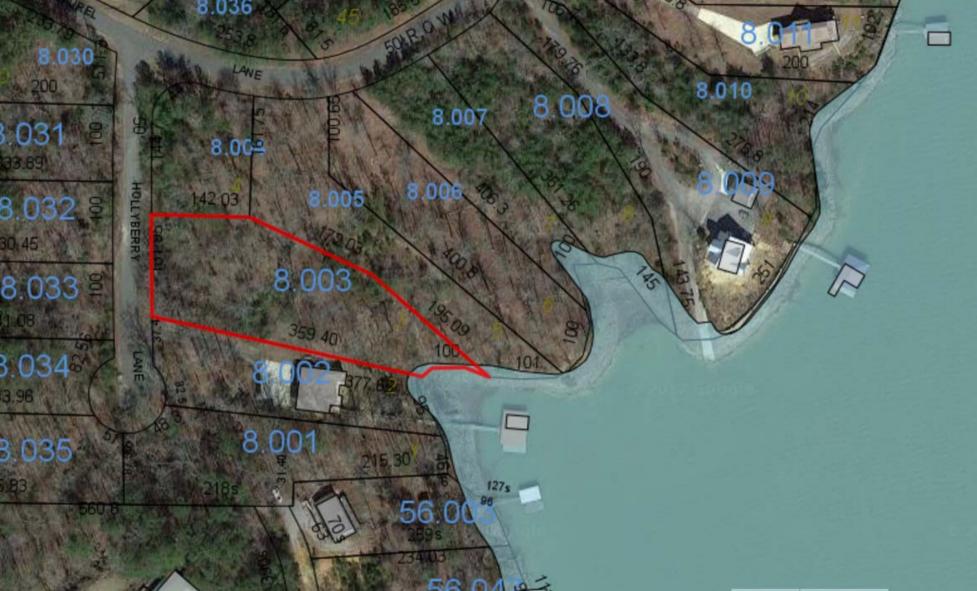

## Hollyberry Lane, Arley (Winston County) AL 35541 Reserve

## Features

CALL FOR **INFORMATION** 

U

770.425.1141 or 800.479.1763 johndixon.com

| PROPERTY TYPE: | Waterfront Lot - Lake Lewis Smith |
|----------------|-----------------------------------|
| SUBDIVISION:   | Laurelwood- Gated                 |
| LOT(S):        | 3                                 |
| BEDS/BATHS:    | n/a                               |
| YEAR BUILT:    | n/a                               |
| SQUARE FEET:   | n/a                               |
| ACREAGE:       | 1.15±                             |
| TAX ID:        | 67 12 06 14 0 200 008.003         |
| AGENT:         | n/a                               |