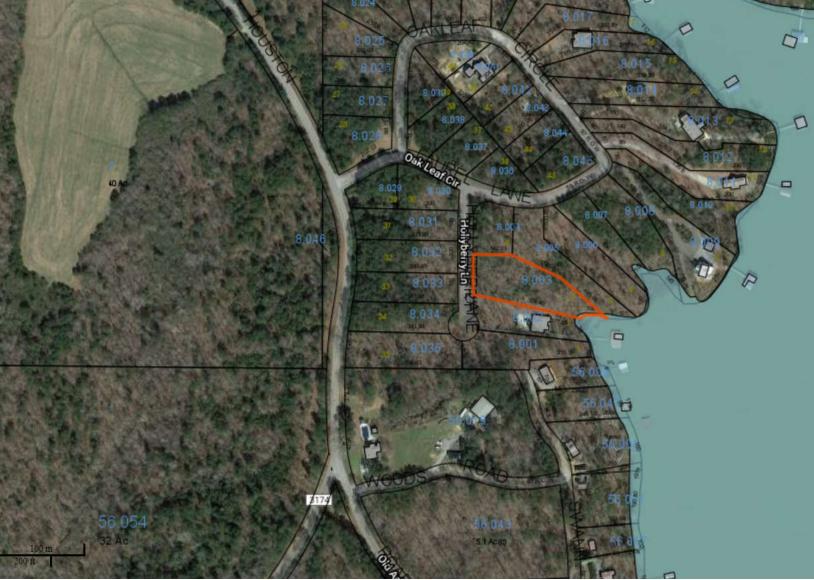

## Hollyberry Lane, Arley (Winston County) AL 35541 Reserve

## Features

CALL FOR **INFORMATION** 

U

770.425.1141 or 800.479.1763 johndixon.com

| PROPERTY TYPE: | Waterfront Lot - Lake Lewis Smith |
|----------------|-----------------------------------|
| SUBDIVISION:   | Laurelwood- Gated                 |
| LOT(S):        | 3                                 |
| BEDS/BATHS:    | n/a                               |
| YEAR BUILT:    | n/a                               |
| SQUARE FEET:   | n/a                               |
| ACREAGE:       | 1.15±                             |
| TAX ID:        | 67 12 06 14 0 200 008.003         |
| AGENT:         | n/a                               |