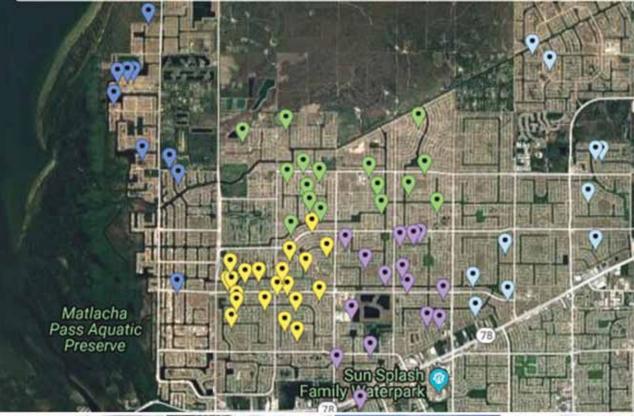

## SELLING 83 FLORIDA HOMESITES

CAPE CORAL, PUNTA GORDA, BELLEVIEW, LEHIGH ACRES, SPRING HILL AND MIDWAY, FLORIDA

BID LIVE OR ONLINE AT JOHNDIXON COMI

SALE SITE: **CROWNE PLAZA BELL TOWER** 13051 BELL TOWER DRIVE, FORT MYERS, FLORIDA 33907

## **PROPERTY LIST**

| Property No. | ABSOLUTE /<br>Reserve | Property Type                                 | Address                                     | City                        | County             | State    | Zip            |
|--------------|-----------------------|-----------------------------------------------|---------------------------------------------|-----------------------------|--------------------|----------|----------------|
| 2101         | ABSOLUTE              | Residential Lot                               | 713 NW 37th Place                           | Cape Coral                  | Lee                | FL       | 33993          |
| 2102         | ABSOLUTE              | Residential Lot                               | 4626 NW 32nd Street                         | Cape Coral                  | Lee                | FL       | 33993          |
| 2103         | <b>ABSOLUTE</b>       | Residential Lot                               | 4613 NW 34th Street                         | Cape Coral                  | Lee                | FL       | 33993          |
| 2104         | ABSOLUTE              | Residential Lot                               | 4224 NW 25th Street                         | Cape Coral                  | Lee                | FL       | 33993          |
| 2105<br>2106 | ABSOLUTE ABSOLUTE     | Residential Lot Residential Lot               | 2209 NW 37th Place<br>2373 NW 38th Place    | Cape Coral<br>Cape Coral    | Lee<br>Lee         | FL<br>FL | 33993<br>33993 |
| 2107         | ABSOLUTE              | Residential Lot                               | 4500 NW 34th Terrace                        | Cape Coral                  | Lee                | FL       | 33993          |
| 2108         | ABSOLUTE              | Residential Lot                               | 4330 NW 34th Terrace                        | Cape Coral                  | Lee                | FL       | 33993          |
| 2109         | ABSOLUTE              | Residential Lot                               | 4011 NW 42nd Avenue                         | Cape Coral                  | Lee                | FL       | 33993          |
| 2110         | ABSOLUTE              | Residential Lot (Canal Front)                 | 24344 San Rafael Road                       | Punta Gorda                 | Charlotte          | FL       | 33955          |
| 2201<br>2202 | ABSOLUTE ABSOLUTE     | Residential Lot Residential Lot               | 2832 NW 22nd Place<br>2829 NW 26th Terrace  | Cape Coral<br>Cape Coral    | Lee<br>Lee         | FL<br>FL | 33993<br>33993 |
| 2203         | ABSOLUTE              | Residential Lot                               | 2015 NW 23rd Street                         | Cape Coral                  | Lee                | FL       | 33993          |
| 2204         | ABSOLUTE              | Residential Lot                               | 2128 NW 22nd Place                          | Cape Coral                  | Lee                | FL       | 33993          |
| 2205         | ABSOLUTE              | Residential Lot                               | 2137 NW 18th Place                          | Cape Coral                  | Lee                | FL       | 33993          |
| 2206<br>2207 | ABSOLUTE ABSOLUTE     | Residential Lot Residential Lot               | 1734 NW 17th Street<br>1917 NW 18th Street  | Cape Coral<br>Cape Coral    | Lee<br>Lee         | FL<br>FL | 33993<br>33993 |
| 2208         | ABSOLUTE              | Residential Lot                               | 1911 NW 20th Avenue                         | Cape Coral                  | Lee                | FL       | 33993          |
| 2209         | ABSOLUTE              | Residential Lot                               | 1833 NW 20th Avenue                         | Cape Coral                  | Lee                | FL       | 33993          |
| 2210         | ABSOLUTE              | Residential Lot                               | 2223 NW 11th Court                          | Cape Coral                  | Lee                | FL       | 33993          |
| 2211         | ABSOLUTE              | Residential Lot                               | 1724 NW 9th Place                           | Cape Coral                  | Lee                | FL       | 33993          |
| 2212<br>2213 | ABSOLUTE ABSOLUTE     | Residential Lot Residential Lot               | 327 NW 23rd Street<br>2926 NW 5th Place     | Cape Coral                  | Lee<br>Lee         | FL<br>FL | 33993<br>33993 |
| 2213         | ABSOLUTE              | Residential Lot                               | 1923 NW 10th Place                          | Cape Coral Cape Coral       | Lee                | FL       | 33993          |
| 2215         | ABSOLUTE              | Residential Lot                               | 607 NW 20th Street                          | Cape Coral                  | Lee                | FL       | 33993          |
| 2216         | ABSOLUTE              | Residential Lot                               | 1721 NW 2nd Place                           | Cape Coral                  | Lee                | FL       | 33993          |
| 2217         | ABSOLUTE              | Residential Lot                               | 2113 NW 14th Terrace                        | Cape Coral                  | Lee                | FL       | 33993          |
| 2301<br>2302 | ABSOLUTE ABSOLUTE     | Residential Lot Residential Lot               | 2812 NW 5th Street<br>1834 NW 15th Terrace  | Cape Coral<br>Cape Coral    | Lee<br>Lee         | FL<br>FL | 33993<br>33993 |
| 2302         | ABSOLUTE              | Residential Lot                               | 2244 NW 9th Street                          | Cape Coral                  | Lee                | FL       | 33993          |
| 2304         | ABSOLUTE              | Residential Lot                               | 2468 NW 9th Street                          | Cape Coral                  | Lee                | FL       | 33993          |
| 2305         | ABSOLUTE              | Residential Lot                               | 2922 NW 10th Street                         | Cape Coral                  | Lee                | FL       | 33993          |
| 2306         | ABSOLUTE              | Residential Lot                               | 2811 NW 5th Terrace                         | Cape Coral                  | Lee                | FL       | 33993          |
| 2307<br>2308 | ABSOLUTE ABSOLUTE     | Residential Lot Residential Lot               | 2901 NW 7th Terrace<br>501 NW 25th Place    | Cape Coral<br>Cape Coral    | Lee<br>Lee         | FL<br>FL | 33993<br>33993 |
| 2309         | ABSOLUTE              | Residential Lot                               | 230 NW 28th Court                           | Cape Coral                  | Lee                | FL       | 33993          |
| 2310         | ABSOLUTE              | Residential Lot                               | 2917 NW 7th Terrace                         | Cape Coral                  | Lee                | FL       | 33993          |
| 2311         | ABSOLUTE              | Residential Lot                               | 2100 NW 5th Street                          | Cape Coral                  | Lee                | FL       | 33993          |
| 2312         | ABSOLUTE              | Residential Lot                               | 2044 NW 1st Street                          | Cape Coral                  | Lee                | FL       | 33993          |
| 2313         | ABSOLUTE              | Residential Lot                               | 600 NW 18th Avenue                          | Cape Coral                  | Lee                | FL       | 33993          |
| 2314<br>2315 | ABSOLUTE ABSOLUTE     | Residential Lot Residential Lot               | 1630 NW 12th Street<br>1001 NW 20th Avenue  | Cape Coral<br>Cape Coral    | Lee<br>Lee         | FL<br>FL | 33993<br>33993 |
| 2316         | ABSOLUTE              | Residential Lot                               | 2645 NW 8th Terrace                         | Cape Coral                  | Lee                | FL       | 33993          |
| 2317         | ABSOLUTE              | Residential Lot                               | 2806 NW 5th Terrace                         | Cape Coral                  | Lee                | FL       | 33993          |
| 2318         | ABSOLUTE              | Residential Lot                               | 624 NW 24th Avenue                          | Cape Coral                  | Lee                | FL       | 33993          |
| 2319         | ABSOLUTE              | Residential Lot                               | 209 NW 23rd Avenue                          | Cape Coral                  | Lee                | FL       | 33993          |
| 2320<br>2321 | ABSOLUTE ABSOLUTE     | Residential Lot Residential Lot               | 1112 NW 22nd Avenue<br>2220 NW 7th Street   | Cape Coral<br>Cape Coral    | Lee<br>Lee         | FL<br>FL | 33993<br>33993 |
| 2401         | ABSOLUTE              | Residential Lot                               | 902 NW 8th Terrace                          | Cape Coral                  | Lee                | FL       | 33993          |
| 2402         | ABSOLUTE              | Residential Lot                               | 521 NW 13th Terrace                         | Cape Coral                  | Lee                | FL       | 33993          |
| 2403         | ABSOLUTE              | Residential Lot                               | 921 NW 7th Avenue                           | Cape Coral                  | Lee                | FL       | 33993          |
| 2404         | ABSOLUTE              | Residential Lot                               | 1016 NW 11th Place                          | Cape Coral                  | Lee                | FL       | 33993          |
| 2405<br>2406 | ABSOLUTE ABSOLUTE     | Residential Lot Residential Lot               | 1331 NW 4th Street<br>528 NW 7Th Terrace    | Cape Coral<br>Cape Coral    | Lee<br>Lee         | FL<br>FL | 33993<br>33993 |
| 2407         | ABSOLUTE              | Residential Lot                               | 122 NW 1st Place                            | Cape Coral                  | Lee                | FL       | 33993          |
| 2408         | ABSOLUTE              | Residential Lot                               | 229 NW 3rd Place                            | Cape Coral                  | Lee                | FL       | 33993          |
| 2409         | ABSOLUTE              | Residential Lot                               | 1413 NW 13th Street                         | Cape Coral                  | Lee                | FL       | 33993          |
| 2410         | ABSOLUTE              | Residential Lot                               | 1319 NW 7th Place                           | Cape Coral                  | Lee                | FL       | 33993          |
| 2411<br>2412 | ABSOLUTE ABSOLUTE     | Residential Lot Residential Lot               | 412 NW 14th Street<br>110 NW 6th Terrace    | Cape Coral<br>Cape Coral    | Lee<br>Lee         | FL<br>FL | 33993<br>33993 |
| 2412         | ABSOLUTE              | Residential Lot                               | 1025 SW 1st Street                          | Cape Coral                  | Lee                | FL       | 33991          |
| 2414         | ABSOLUTE              | Residential Lot                               | 214 SW 15th Place                           | Cape Coral                  | Lee                | FL       | 33991          |
| 2415         | ABSOLUTE              | Residential Lot (Canal Front)                 | 606 SW 11th Place                           | Cape Coral                  | Lee                | FL       | 33991          |
| 2416         | ABSOLUTE              | Residential Lot                               | 3528 SW 15th Place                          | Cape Coral                  | Lee                | FL       | 33914          |
| 2501<br>2502 | ABSOLUTE ABSOLUTE     | Residential Lot Residential Lot               | 1012 NE 36th Lane<br>1161 NE 44th Lane      | Cape Coral<br>Cape Coral    | Lee<br>Lee         | FL<br>FL | 33909<br>33909 |
| 2503         | ABSOLUTE              | Residential Lot                               | 3408 NE 12th Avenue                         | Cape Coral                  | Lee                | FL       | 33909          |
| 2504         | ABSOLUTE              | Residential Lot                               | 447 NE 2nd Place                            | Cape Coral                  | Lee                | FL       | 33909          |
| 2505         | <b>ABSOLUTE</b>       | Residential Lot                               | 2516 NE 20th Avenue                         | Cape Coral                  | Lee                | FL       | 33909          |
| 2506         | ABSOLUTE              | Residential Lot                               | 1213 NE 6th Place                           | Cape Coral                  | Lee                | FL       | 33909          |
| 2507<br>2508 | ABSOLUTE ABSOLUTE     | Residential Lot (Canal Front)                 | 1905 NE 18th Place<br>1302 NE 19th Place    | Cape Coral<br>Cape Coral    | Lee<br>Lee         | FL<br>FL | 33909<br>33909 |
| 2509         | ABSOLUTE              | Residential Lot (Canal Front) Residential Lot | 2018 NE 25th Terrace                        | Cape Coral                  | Lee                | FL       | 33909          |
| 2510         | ABSOLUTE              | Residential Lot                               | 227 Tropicana Parkway East                  | Cape Coral                  | Lee                | FL       | 33909          |
| 2511         | ABSOLUTE              | Residential Lot                               | 643 NE 7th Avenue                           | Cape Coral                  | Lee                | FL       | 33909          |
| 2512         | ABSOLUTE              | Residential Lot                               | 1221 Raphia Street East                     | Lehigh Acres                | Lee                | FL       | 33972          |
| 2513         | ABSOLUTE              | Residential Lot                               | 1718 Lake Avenue                            | Lehigh Acres<br>Spring Hill | Lee                | FL       | 33972<br>34606 |
| 2601<br>2602 | ABSOLUTE ABSOLUTE     | Residential Lot Residential Lot               | 3476 Horseshoe Lane<br>10051 SE 47th Avenue | Spring Hill<br>Belleview    | Hernando<br>Marion | FL<br>FL | 34606          |
| 2603A        | ABSOLUTE              | Residential Lot                               | 140 Slash Cir                               | Midway                      | Gadsden            | FL       | 32343          |
| 2603B        | <b>ABSOLUTE</b>       | Residential Lot                               | 235 Ponderosa Ln                            | Midway                      | Gadsden            | FL       | 32343          |
| 2603C        | ABSOLUTE              | Residential Lot                               | 405 Ponderosa Cir                           | Midway                      | Gadsden            | FL       | 32343          |
| 2603D        | ABSOLUTE              | Residential Lot                               | 555 Sand Pine Cir                           | Midway                      | Gadsden            | FL       | 32343          |